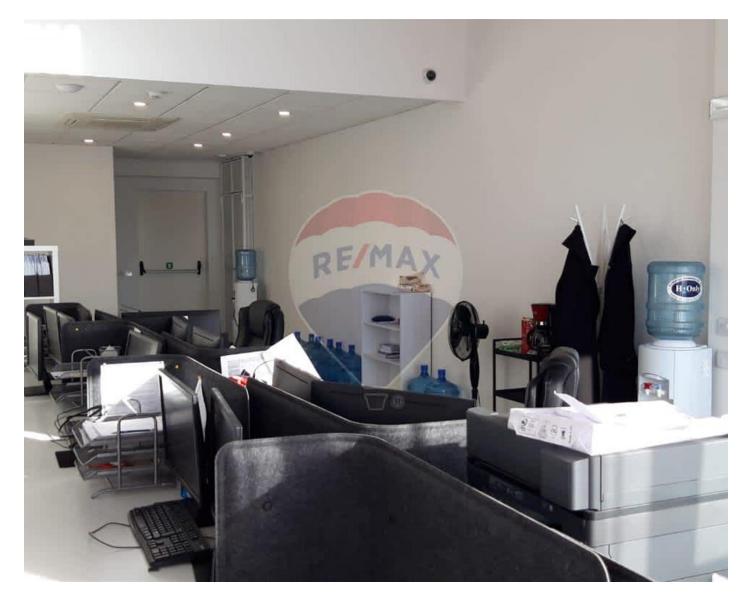

# **Office Space - For Rent - Sliema**

SLIEMA - A very good opportunity to acquire an office space, in a much sought after project, enjoying breathtaking views of the Sliema creek and of the Valletta bastions. Offices all have their own entrance on ground floor level and an overlying mezzanine level. Office measures 80sqm. Must be seen!