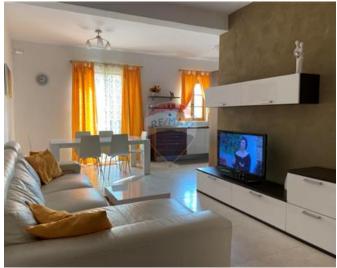

## **Apartment - For Rent - Sliema**

SLIEMA - A bright and spacious apartment, situated a stone throw away from the seafront. Layout is in the form of an open plan kitchen/living/dining area having a balcony with side sea views, two double bedrooms, an en-suite, a single bedroom, and a guest bathroom. This property also offers the possibility to rent an underlying lock up garage at an additional charge. Very good value for money!