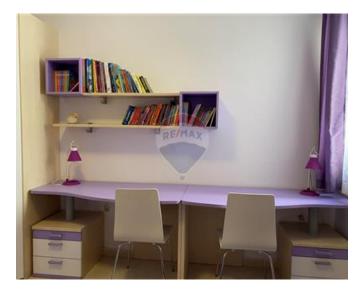

## **Apartment - For Rent - Sliema**

SLIEMA - A bright and spacious apartment, situated a stone throw away from the seafront. Layout is in the form of an open plan kitchen/living/dining area having a balcony with side sea views, two double bedrooms, an en-suite, a single bedroom, and a guest bathroom. This property also offers the possibility to rent an underlying lock up garage at an additional charge. Very good value for money!

## Rooms

- Kitchen/Living/Dining : 0 x 0 m (0 m2)
- Double Bedroom : 0 x 0 m (0 m2)
- Double Bedroom : 0 x 0 m (0 m2)
- Double Bedroom : 0 x 0 m (0 m2)
- Bathroom : 0 x 0 m (0 m2)
- Shower Ensuite : 0 x 0 m (0 m2)