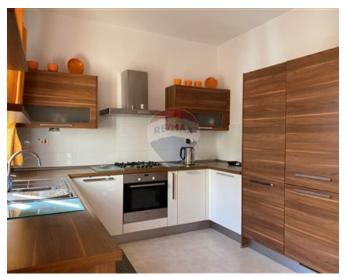

## **Apartment - For Rent - Sliema**

SLIEMA - A bright and spacious apartment, situated a stone throw away from the seafront. Layout is in the form of an open plan kitchen/living/dining area having a balcony with side sea views, two double bedrooms, an en-suite, a single bedroom, and a guest bathroom. This property also offers the possibility to rent an underlying lock up garage at an additional charge. Very good value for money!

## Rooms

- Kitchen/Living/Dining : 0 x 0 m (0 m2)
- Double Bedroom : 0 x 0 m (0 m2)
- Double Bedroom : 0 x 0 m (0 m2)
- Double Bedroom : 0 x 0 m (0 m2)
- Bathroom : 0 x 0 m (0 m2)
- Shower Ensuite : 0 x 0 m (0 m2)