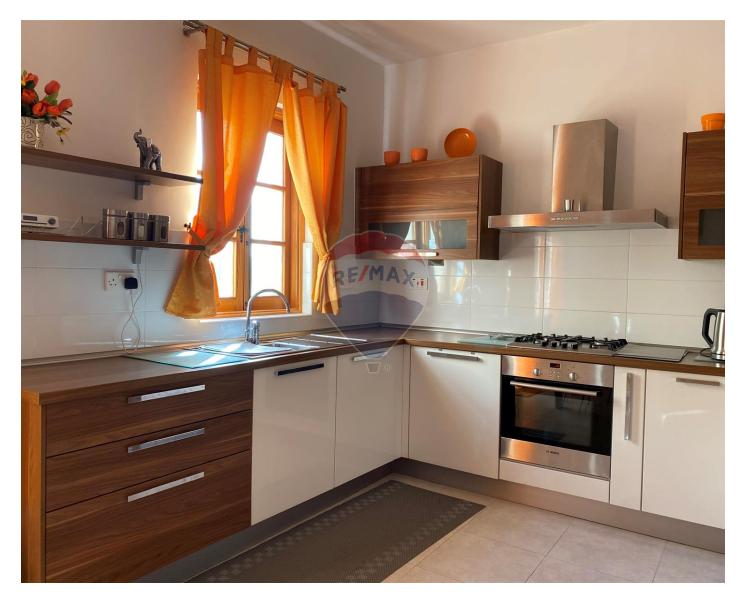

## **Apartment - For Rent - Sliema**

SLIEMA - A bright and spacious apartment, situated a stone throw away from the seafront. Layout is in the form of an open plan kitchen/living/dining area having a balcony with side sea views, two double bedrooms, an en-suite, a single bedroom, and a guest bathroom. This property also offers the possibility to rent an underlying lock up garage at an additional charge. Very good value for money!