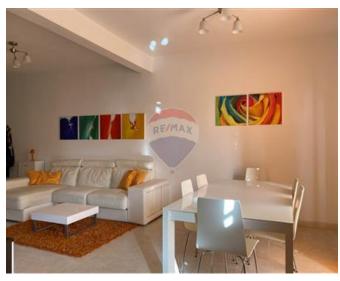

## **Apartment - For Rent - Sliema**

SLIEMA - A bright and spacious apartment, situated a stone throw away from the seafront. Layout is in the form of an open plan kitchen/living/dining area having a balcony with side sea views, two double bedrooms, an en-suite, a single bedroom, and a guest bathroom. This property also offers the possibility to rent an underlying lock up garage at an additional charge. Very good value for money!