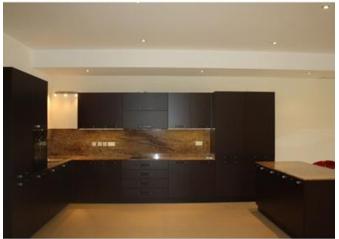

## **Apartment - For Rent - Ta' Xbiex**

TA" XBIEX -Seafront Apartment measuring approximately 330sqm with a 40sqm front terrace, enjoying unobstructed views of the Yacht Marina. This apartment is being offered fully furnished. Accommodation is in the form of an entrance hall, massive, fitted kitchen/lounge/dining leading onto the front terrace, three double bedrooms (all with en-suite and main with walk-in wardrobe), spare toilet and laundry room. One-car space is also included.