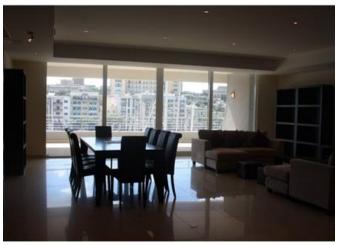

## **Apartment - For Rent - Ta' Xbiex**

TA" XBIEX -Seafront Apartment measuring approximately 330sqm with a 40sqm front terrace, enjoying unobstructed views of the Yacht Marina. This apartment is being offered fully furnished. Accommodation is in the form of an entrance hall, massive, fitted kitchen/lounge/dining leading onto the front terrace, three double bedrooms (all with en-suite and main with walk-in wardrobe), spare toilet and laundry room. One-car space is also included.