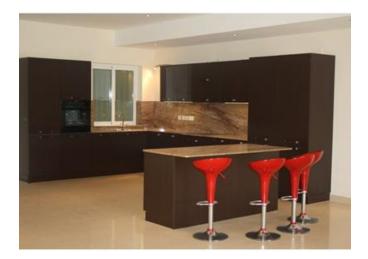

## **Apartment - For Rent - Ta' Xbiex**

TA" XBIEX -Seafront Apartment measuring approximately 330sqm with a 40sqm front terrace, enjoying unobstructed views of the Yacht Marina. This apartment is being offered fully furnished. Accommodation is in the form of an entrance hall, massive, fitted kitchen/lounge/dining leading onto the front terrace, three double bedrooms (all with en-suite and main with walk-in wardrobe), spare toilet and laundry room. One-car space is also included.