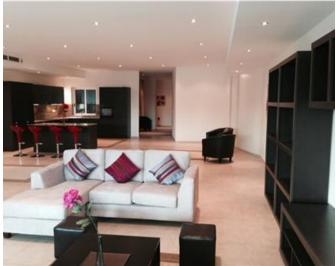

## **Apartment - For Rent - Ta' Xbiex**

TA" XBIEX -Seafront Apartment measuring approximately 330sqm with a 40sqm front terrace, enjoying unobstructed views of the Yacht Marina. This apartment is being offered fully furnished. Accommodation is in the form of an entrance hall, massive, fitted kitchen/lounge/dining leading onto the front terrace, three double bedrooms (all with en-suite and main with walk-in wardrobe), spare toilet and laundry room. One-car space is also included.