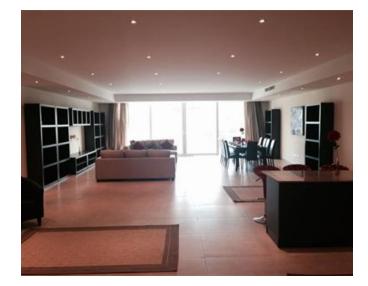

## **Apartment - For Rent - Ta' Xbiex**

TA" XBIEX -Seafront Apartment measuring approximately 330sqm with a 40sqm front terrace, enjoying unobstructed views of the Yacht Marina. This apartment is being offered fully furnished. Accommodation is in the form of an entrance hall, massive, fitted kitchen/lounge/dining leading onto the front terrace, three double bedrooms (all with en-suite and main with walk-in wardrobe), spare toilet and laundry room. One-car space is also included.

# Rooms

- ✓ Shower Ensuite : 0 x 0 m (0 m2)
- Bathroom Ensuite : 0 x 0 m (0 m2)
- ✓ Shower Ensuite : 0 x 0 m (0 m2)
- Kitchen/Living/Dining : 0 x 0 m (0 m2)
- Double Bedroom : 0 x 0 m (0 m2)
- Double Bedroom : 0 x 0 m (0 m2)
- Double Bedroom : 0 x 0 m (0 m2)
- Guest Toilet : 0 x 0 m (0 m2)