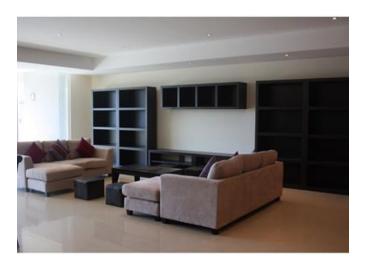

## **Apartment - For Rent - Ta' Xbiex**

TA" XBIEX -Seafront Apartment measuring approximately 330sqm with a 40sqm front terrace, enjoying unobstructed views of the Yacht Marina. This apartment is being offered fully furnished. Accommodation is in the form of an entrance hall, massive, fitted kitchen/lounge/dining leading onto the front terrace, three double bedrooms (all with en-suite and main with walk-in wardrobe), spare toilet and laundry room. One-car space is also included.