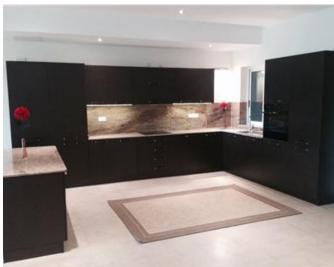

## **Apartment - For Rent - Ta' Xbiex**

TA" XBIEX -Seafront Apartment measuring approximately 330sqm with a 40sqm front terrace, enjoying unobstructed views of the Yacht Marina. This apartment is being offered fully furnished. Accommodation is in the form of an entrance hall, massive, fitted kitchen/lounge/dining leading onto the front terrace, three double bedrooms (all with en-suite and main with walk-in wardrobe), spare toilet and laundry room. One-car space is also included.

# Rooms

- ✓ Shower Ensuite : 0 x 0 m (0 m2)
- Bathroom Ensuite : 0 x 0 m (0 m2)
- ✓ Shower Ensuite : 0 x 0 m (0 m2)
- Kitchen/Living/Dining : 0 x 0 m (0 m2)
- Double Bedroom : 0 x 0 m (0 m2)
- Double Bedroom : 0 x 0 m (0 m2)
- Double Bedroom : 0 x 0 m (0 m2)
- Guest Toilet : 0 x 0 m (0 m2)