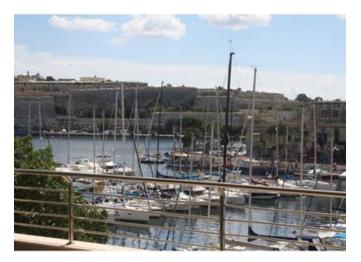

## **Apartment - For Rent - Ta' Xbiex**

TA" XBIEX -Seafront Apartment measuring approximately 330sqm with a 40sqm front terrace, enjoying unobstructed views of the Yacht Marina. This apartment is being offered fully furnished. Accommodation is in the form of an entrance hall, massive, fitted kitchen/lounge/dining leading onto the front terrace, three double bedrooms (all with en-suite and main with walk-in wardrobe), spare toilet and laundry room. One-car space is also included.