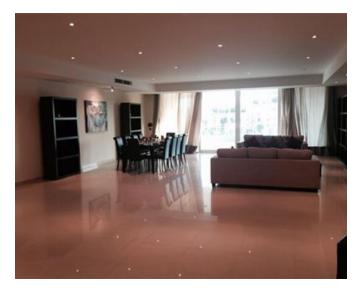

## **Apartment - For Rent - Ta' Xbiex**

TA" XBIEX -Seafront Apartment measuring approximately 330sqm with a 40sqm front terrace, enjoying unobstructed views of the Yacht Marina. This apartment is being offered fully furnished. Accommodation is in the form of an entrance hall, massive, fitted kitchen/lounge/dining leading onto the front terrace, three double bedrooms (all with en-suite and main with walk-in wardrobe), spare toilet and laundry room. One-car space is also included.