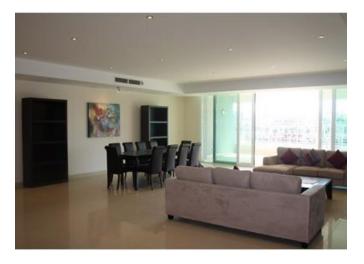

## **Apartment - For Rent - Ta' Xbiex**

TA" XBIEX -Seafront Apartment measuring approximately 330sqm with a 40sqm front terrace, enjoying unobstructed views of the Yacht Marina. This apartment is being offered fully furnished. Accommodation is in the form of an entrance hall, massive, fitted kitchen/lounge/dining leading onto the front terrace, three double bedrooms (all with en-suite and main with walk-in wardrobe), spare toilet and laundry room. One-car space is also included.