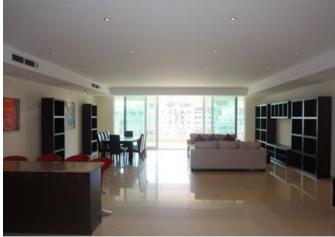

## **Apartment - For Rent - Ta' Xbiex**

TA" XBIEX -Seafront Apartment measuring approximately 330sqm with a 40sqm front terrace, enjoying unobstructed views of the Yacht Marina. This apartment is being offered fully furnished. Accommodation is in the form of an entrance hall, massive, fitted kitchen/lounge/dining leading onto the front terrace, three double bedrooms (all with en-suite and main with walk-in wardrobe), spare toilet and laundry room. One-car space is also included.