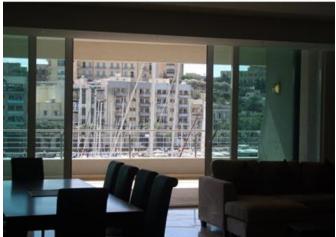

## **Apartment - For Rent - Ta' Xbiex**

TA" XBIEX -Seafront Apartment measuring approximately 330sqm with a 40sqm front terrace, enjoying unobstructed views of the Yacht Marina. This apartment is being offered fully furnished. Accommodation is in the form of an entrance hall, massive, fitted kitchen/lounge/dining leading onto the front terrace, three double bedrooms (all with en-suite and main with walk-in wardrobe), spare toilet and laundry room. One-car space is also included.