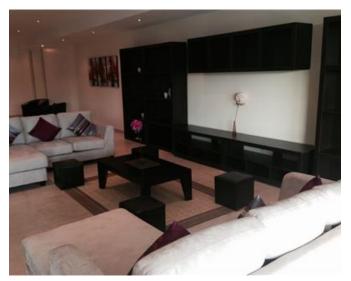

## **Apartment - For Rent - Ta' Xbiex**

TA" XBIEX -Seafront Apartment measuring approximately 330sqm with a 40sqm front terrace, enjoying unobstructed views of the Yacht Marina. This apartment is being offered fully furnished. Accommodation is in the form of an entrance hall, massive, fitted kitchen/lounge/dining leading onto the front terrace, three double bedrooms (all with en-suite and main with walk-in wardrobe), spare toilet and laundry room. One-car space is also included.