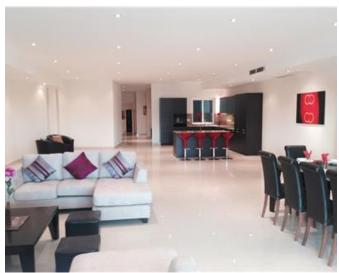

## **Apartment - For Rent - Ta' Xbiex**

TA" XBIEX -Seafront Apartment measuring approximately 330sqm with a 40sqm front terrace, enjoying unobstructed views of the Yacht Marina. This apartment is being offered fully furnished. Accommodation is in the form of an entrance hall, massive, fitted kitchen/lounge/dining leading onto the front terrace, three double bedrooms (all with en-suite and main with walk-in wardrobe), spare toilet and laundry room. One-car space is also included.

# Rooms

- ✓ Shower Ensuite : 0 x 0 m (0 m2)
- Bathroom Ensuite : 0 x 0 m (0 m2)
- ✓ Shower Ensuite : 0 x 0 m (0 m2)
- Kitchen/Living/Dining : 0 x 0 m (0 m2)
- Double Bedroom : 0 x 0 m (0 m2)
- Double Bedroom : 0 x 0 m (0 m2)
- Double Bedroom : 0 x 0 m (0 m2)
- Guest Toilet : 0 x 0 m (0 m2)