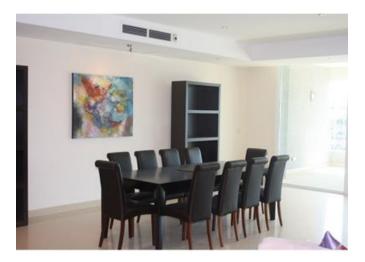

## **Apartment - For Rent - Ta' Xbiex**

TA" XBIEX -Seafront Apartment measuring approximately 330sqm with a 40sqm front terrace, enjoying unobstructed views of the Yacht Marina. This apartment is being offered fully furnished. Accommodation is in the form of an entrance hall, massive, fitted kitchen/lounge/dining leading onto the front terrace, three double bedrooms (all with en-suite and main with walk-in wardrobe), spare toilet and laundry room. One-car space is also included.