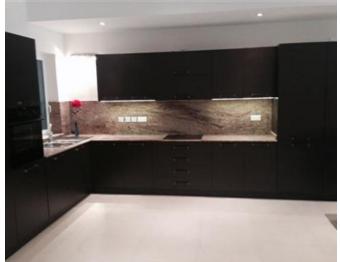

## **Apartment - For Rent - Ta' Xbiex**

TA" XBIEX -Seafront Apartment measuring approximately 330sqm with a 40sqm front terrace, enjoying unobstructed views of the Yacht Marina. This apartment is being offered fully furnished. Accommodation is in the form of an entrance hall, massive, fitted kitchen/lounge/dining leading onto the front terrace, three double bedrooms (all with en-suite and main with walk-in wardrobe), spare toilet and laundry room. One-car space is also included.

# Rooms

- ✓ Shower Ensuite : 0 x 0 m (0 m2)
- Bathroom Ensuite : 0 x 0 m (0 m2)
- ✓ Shower Ensuite : 0 x 0 m (0 m2)
- Kitchen/Living/Dining : 0 x 0 m (0 m2)
- Double Bedroom : 0 x 0 m (0 m2)
- Double Bedroom : 0 x 0 m (0 m2)
- Double Bedroom : 0 x 0 m (0 m2)
- Guest Toilet : 0 x 0 m (0 m2)