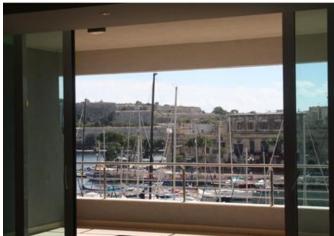

## **Apartment - For Rent - Ta' Xbiex**

TA" XBIEX -Seafront Apartment measuring approximately 330sqm with a 40sqm front terrace, enjoying unobstructed views of the Yacht Marina. This apartment is being offered fully furnished. Accommodation is in the form of an entrance hall, massive, fitted kitchen/lounge/dining leading onto the front terrace, three double bedrooms (all with en-suite and main with walk-in wardrobe), spare toilet and laundry room. One-car space is also included.