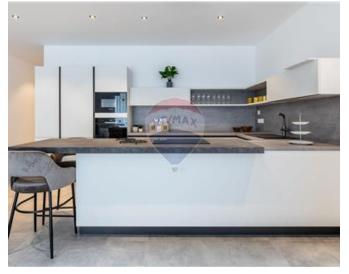

# **Apartment - For Rent - St Julian's**

ST JULIAN'S - A brand new 3 bedroom Apartment. This luxurious, bright and spacious property comprises of an open plan kitchen/living/dining area with 2 balconies, three bedrooms, two bathrooms and a good size back terrace with country views. Property is fully furnished, and is served with a lift. Located in one of the best roads in St Julian's. A stones throw away from Balluta Bay, restaurants, bars, shops and beaches. Viewings are highly recommended!

#### Rooms

- Kitchen/Living/Dining : 0 x 0 m (0 m2)
- Double Bedroom : 0 x 0 m (0 m2)
- Double Bedroom : 0 x 0 m (0 m2)
- Double Bedroom : 0 x 0 m (0 m2)
- Bathroom : 0 x 0 m (0 m2)
- Bathroom : 0 x 0 m (0 m2)