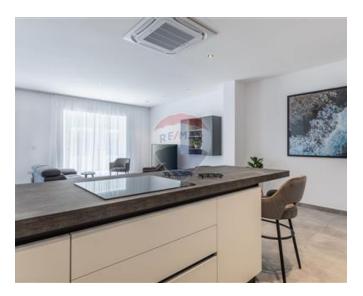

# **Apartment - For Rent - St Julian's**

ST JULIAN'S - A brand new 3 bedroom Apartment. This luxurious, bright and spacious property comprises of an open plan kitchen/living/dining area with 2 balconies, three bedrooms, two bathrooms and a good size back terrace with country views. Property is fully furnished, and is served with a lift. Located in one of the best roads in St Julian's. A stones throw away from Balluta Bay, restaurants, bars, shops and beaches. Viewings are highly recommended!

#### Rooms

- Kitchen/Living/Dining : 0 x 0 m (0 m2)
- Double Bedroom : 0 x 0 m (0 m2)
- Double Bedroom : 0 x 0 m (0 m2)
- Double Bedroom : 0 x 0 m (0 m2)
- Bathroom : 0 x 0 m (0 m2)
- Bathroom : 0 x 0 m (0 m2)