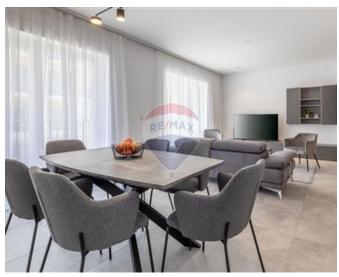

# **Apartment - For Rent - St Julian's**

ST JULIAN'S - A brand new 3 bedroom Apartment. This luxurious, bright and spacious property comprises of an open plan kitchen/living/dining area with 2 balconies, three bedrooms, two bathrooms and a good size back terrace with country views. Property is fully furnished, and is served with a lift. Located in one of the best roads in St Julian's. A stones throw away from Balluta Bay, restaurants, bars, shops and beaches. Viewings are highly recommended!

#### Rooms

- Kitchen/Living/Dining : 0 x 0 m (0 m2)
- Double Bedroom : 0 x 0 m (0 m2)
- Double Bedroom : 0 x 0 m (0 m2)
- Double Bedroom : 0 x 0 m (0 m2)
- Bathroom : 0 x 0 m (0 m2)
- Bathroom : 0 x 0 m (0 m2)