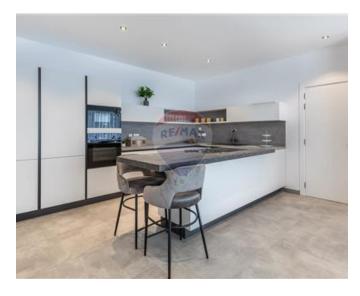

# **Apartment - For Rent - St Julian's**

ST JULIAN'S - A brand new 3 bedroom Apartment. This luxurious, bright and spacious property comprises of an open plan kitchen/living/dining area with 2 balconies, three bedrooms, two bathrooms and a good size back terrace with country views. Property is fully furnished, and is served with a lift. Located in one of the best roads in St Julian's. A stones throw away from Balluta Bay, restaurants, bars, shops and beaches. Viewings are highly recommended!

#### Rooms

- Kitchen/Living/Dining : 0 x 0 m (0 m2)
- Double Bedroom : 0 x 0 m (0 m2)
- Double Bedroom : 0 x 0 m (0 m2)
- Double Bedroom : 0 x 0 m (0 m2)
- Bathroom : 0 x 0 m (0 m2)
- Bathroom : 0 x 0 m (0 m2)