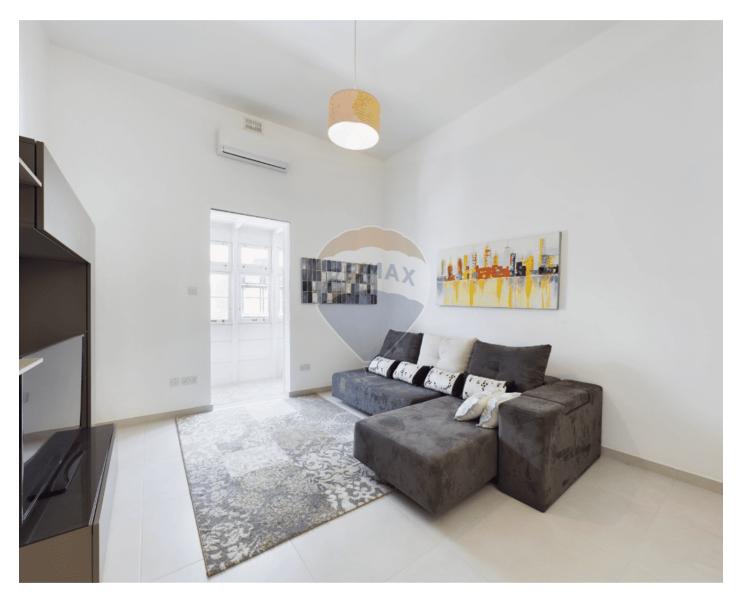

## **Townhouse - For Rent - Sliema**

SLIEMA - Located in a much sought after area, is this newly renovated townhouse, offering unique accommodation. Bright and spacious layout at ground floor level is in the form of an entrance hall, a kitchen and dining area, a living room, a guest toilet room and a sizable back yard, which is ideal for entertaining. On the first floor one finds three double bedrooms (two of which enjoy an ensuite). Finished to the very highest of standards, this property is being offered fully furnished. Must be seen to be appreciated.

#### Rooms

- Kitchen/Dining : 0 x 0 m (0 m2)
- Living : 0 x 0 m (0 m2)
- ✓ Guest Toilet : 0 x 0 m (0 m2)
- Double Bedroom : 0 x 0 m (0 m2)
- Shower Ensuite : 0 x 0 m (0 m2)
- Double Bedroom : 0 x 0 m (0 m2)
- Shower Ensuite : 0 x 0 m (0 m2)