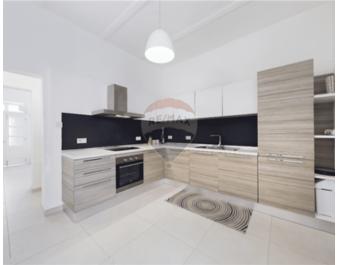

## **Townhouse - For Rent - Sliema**

SLIEMA - Located in a much sought after area, is this newly renovated townhouse, offering unique accommodation. Bright and spacious layout at ground floor level is in the form of an entrance hall, a kitchen and dining area, a living room, a guest toilet room and a sizable back yard, which is ideal for entertaining. On the first floor one finds three double bedrooms (two of which enjoy an ensuite). Finished to the very highest of standards, this property is being offered fully furnished. Must be seen to be appreciated.

#### Rooms

- Kitchen/Dining : 0 x 0 m (0 m2)
- Living : 0 x 0 m (0 m2)
- ✓ Guest Toilet : 0 x 0 m (0 m2)
- Double Bedroom : 0 x 0 m (0 m2)
- Shower Ensuite : 0 x 0 m (0 m2)
- Double Bedroom : 0 x 0 m (0 m2)
- Shower Ensuite : 0 x 0 m (0 m2)