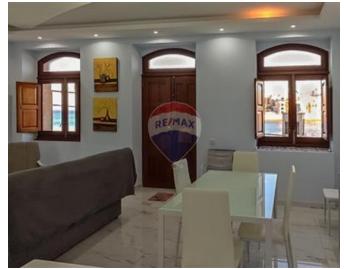

### Maisonette - For Rent - Marsascala

Marsascala - A beautiful seafront modern one bedroomed Maisonette situated in a much soughtafter area, in front of the beach and close to all amenities, bus stop and restaurants. This property consists of a large open plan kitchen/living/dining area, leading onto a spacious sunny patio overlooking the sea, ideal for entertaining outdoors, one double bedroom with en-suite shower and a guest bathroom. Must be seen.

#### **Features**

- ✓ Kitchen/Dinette
- Marble Floor
- Gypsum Plastering
- Skirting

- En Suite
- Water Utility
- ✓ A/C
- Front Patio