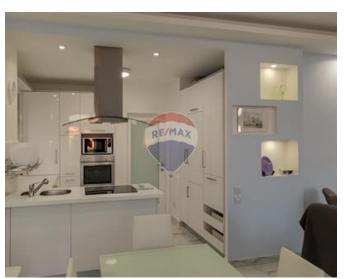

### Maisonette - For Rent - Marsascala

Marsascala - A beautiful seafront modern one bedroomed Maisonette situated in a much soughtafter area, in front of the beach and close to all amenities, bus stop and restaurants. This property consists of a large open plan kitchen/living/dining area, leading onto a spacious sunny patio overlooking the sea, ideal for entertaining outdoors, one double bedroom with en-suite shower and a guest bathroom. Must be seen.

#### **Features**

- ✓ Kitchen/Dinette
- Marble Floor
- Gypsum Plastering
- Skirting

- En Suite
- Water Utility
- ✓ A/C
- Front Patio