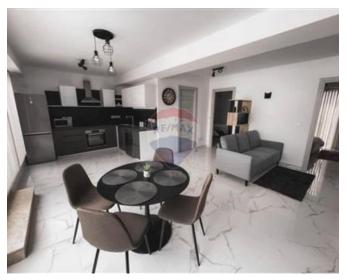

## Penthouse - For Rent - Swieqi

SWIEQI - A beautiful modern two bedroomed Penthouse situated in a much sought-after area, close to many amenities. This property consists of a large open plan kitchen/living/dining area leading onto a spacious sunny terrace with five-seater hot tub, ideal for entertaining outdoors, two double bedrooms (main with an en-suite) and a guest bathroom. Must be seen.

### Rooms

- Kitchen/Living/Dining : 0 x 0 m (0 m2)
- Double Bedroom : 0 x 0 m (0 m2)
- Double Bedroom : 0 x 0 m (0 m2)
- Bathroom : 0 x 0 m (0 m2)
- Bathroom Ensuite : 0 x 0 m (0 m2)

- ✓ Kitchen/Dinette
- Entrance Hall
- A/C
- Passenger Lift
- Balcony