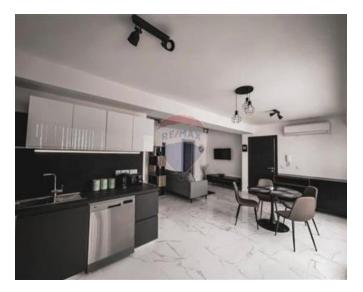

## Penthouse - For Rent - Swieqi

SWIEQI - A beautiful modern two bedroomed Penthouse situated in a much sought-after area, close to many amenities. This property consists of a large open plan kitchen/living/dining area leading onto a spacious sunny terrace with five-seater hot tub, ideal for entertaining outdoors, two double bedrooms (main with an en-suite) and a guest bathroom. Must be seen.

### Rooms

- Kitchen/Living/Dining : 0 x 0 m (0 m2)
- Double Bedroom : 0 x 0 m (0 m2)
- Double Bedroom : 0 x 0 m (0 m2)
- Bathroom : 0 x 0 m (0 m2)
- Bathroom Ensuite : 0 x 0 m (0 m2)

- ✓ Kitchen/Dinette
- Entrance Hall
- A/C
- Passenger Lift
- Balcony