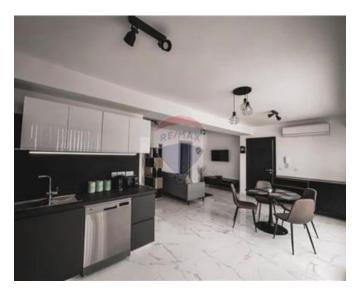

## Penthouse - For Rent - Swieqi

SWIEQI - A beautiful modern two bedroomed Penthouse situated in a much sought-after area, close to many amenities. This property consists of a large open plan kitchen/living/dining area leading onto a spacious sunny terrace with five-seater hot tub, ideal for entertaining outdoors, two double bedrooms (main with an en-suite) and a guest bathroom. Must be seen.

### Rooms

- Kitchen/Living/Dining : 0 x 0 m (0 m2)
- Double Bedroom : 0 x 0 m (0 m2)
- Double Bedroom : 0 x 0 m (0 m2)
- Bathroom : 0 x 0 m (0 m2)
- Bathroom Ensuite : 0 x 0 m (0 m2)

- ✓ Kitchen/Dinette
- Entrance Hall
- A/C
- Passenger Lift
- Balcony