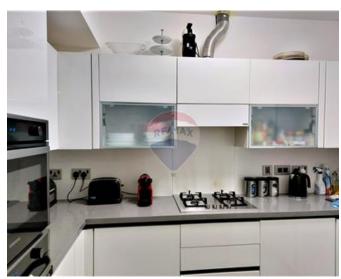

### **Apartment - For Rent - Sliema**

SLIEMA – Fully equipped, first floor apartment finished to the highest of standards, located in a quiet area yet close to Tigne Point, many shops, cafes, restaurant and other amenities. Layout is in the form of a bright and spacious living room, formal dining room, kitchen, one double bedroom with en-suite shower, two twin bedroom (one of them has 3 single beds), additional room which can be used as a study or forth bedroom and a guest bathroom. An two car garage is also available. A must see!