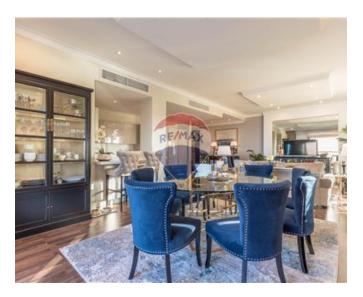

## **Apartment - For Rent - Sliema**

TIGNE' POINT - Beautifully finished, 7th floor Apartment, forming part of Tigne Point. This property is complimented with access to various facilities, including a communal swimming pool. Accommodation is spread on approximately 162sqm and comprises an entrance hall, fitted kitchen/breakfast, a living/dining, leading to a spacious terrace, and a balcony (from which one can enjoy distant sea-views), a bathroom, utility room, two bedrooms, and a shower en-suite. 2 Car garage is also available.