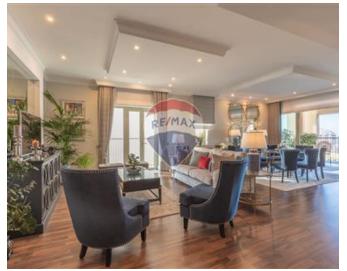

## **Apartment - For Rent - Sliema**

TIGNE' POINT - Beautifully finished, 7th floor Apartment, forming part of Tigne Point. This property is complimented with access to various facilities, including a communal swimming pool. Accommodation is spread on approximately 162sqm and comprises an entrance hall, fitted kitchen/breakfast, a living/dining, leading to a spacious terrace, and a balcony (from which one can enjoy distant sea-views), a bathroom, utility room, two bedrooms, and a shower en-suite. 2 Car garage is also available.