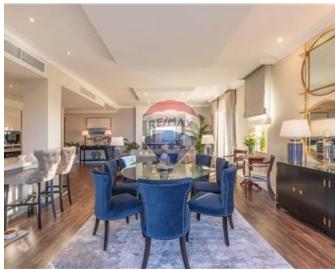

## **Apartment - For Rent - Sliema**

TIGNE' POINT - Beautifully finished, 7th floor Apartment, forming part of Tigne Point. This property is complimented with access to various facilities, including a communal swimming pool. Accommodation is spread on approximately 162sqm and comprises an entrance hall, fitted kitchen/breakfast, a living/dining, leading to a spacious terrace, and a balcony (from which one can enjoy distant sea-views), a bathroom, utility room, two bedrooms, and a shower en-suite. 2 Car garage is also available.