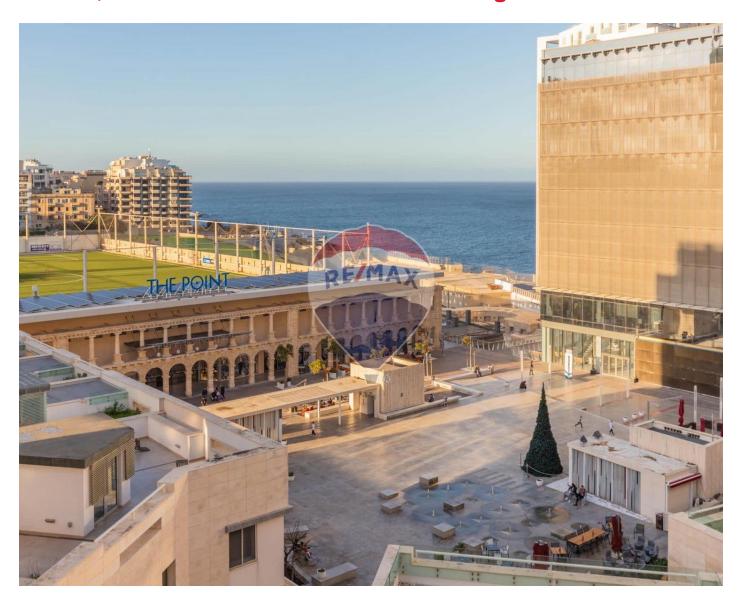

## **Apartment - For Rent - Sliema**

TIGNE' POINT - Beautifully finished, 7th floor Apartment, forming part of Tigne Point. This property is complimented with access to various facilities, including a communal swimming pool. Accommodation is spread on approximately 162sqm and comprises an entrance hall, fitted kitchen/breakfast, a living/dining, leading to a spacious terrace, and a balcony (from which one can enjoy distant sea-views), a bathroom, utility room, two bedrooms, and a shower en-suite. 2 Car garage is also available.