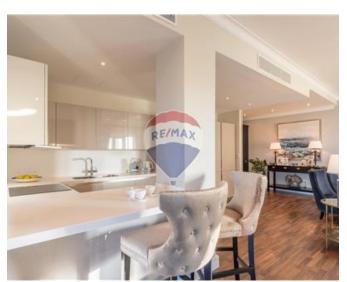

## **Apartment - For Rent - Sliema**

TIGNE' POINT - Beautifully finished, 7th floor Apartment, forming part of Tigne Point. This property is complimented with access to various facilities, including a communal swimming pool. Accommodation is spread on approximately 162sqm and comprises an entrance hall, fitted kitchen/breakfast, a living/dining, leading to a spacious terrace, and a balcony (from which one can enjoy distant sea-views), a bathroom, utility room, two bedrooms, and a shower en-suite. 2 Car garage is also available.