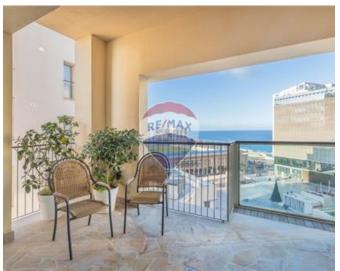

## **Apartment - For Rent - Sliema**

TIGNE' POINT - Beautifully finished, 7th floor Apartment, forming part of Tigne Point. This property is complimented with access to various facilities, including a communal swimming pool. Accommodation is spread on approximately 162sqm and comprises an entrance hall, fitted kitchen/breakfast, a living/dining, leading to a spacious terrace, and a balcony (from which one can enjoy distant sea-views), a bathroom, utility room, two bedrooms, and a shower en-suite. 2 Car garage is also available.