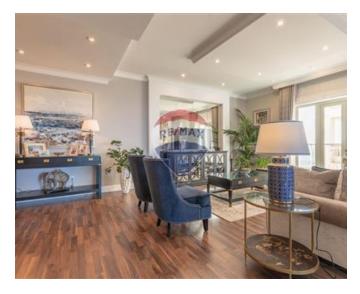

## **Apartment - For Rent - Sliema**

TIGNE' POINT - Beautifully finished, 7th floor Apartment, forming part of Tigne Point. This property is complimented with access to various facilities, including a communal swimming pool. Accommodation is spread on approximately 162sqm and comprises an entrance hall, fitted kitchen/breakfast, a living/dining, leading to a spacious terrace, and a balcony (from which one can enjoy distant sea-views), a bathroom, utility room, two bedrooms, and a shower en-suite. 2 Car garage is also available.