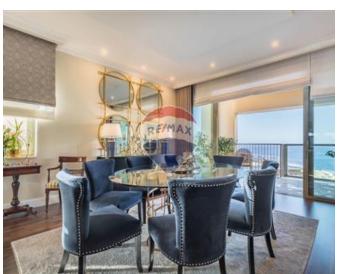

## **Apartment - For Rent - Sliema**

TIGNE' POINT - Beautifully finished, 7th floor Apartment, forming part of Tigne Point. This property is complimented with access to various facilities, including a communal swimming pool. Accommodation is spread on approximately 162sqm and comprises an entrance hall, fitted kitchen/breakfast, a living/dining, leading to a spacious terrace, and a balcony (from which one can enjoy distant sea-views), a bathroom, utility room, two bedrooms, and a shower en-suite. 2 Car garage is also available.