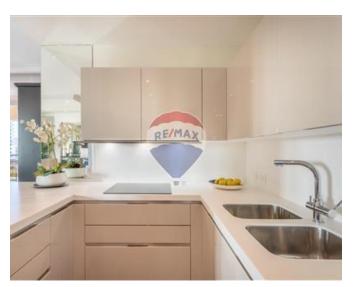

## **Apartment - For Rent - Sliema**

TIGNE' POINT - Beautifully finished, 7th floor Apartment, forming part of Tigne Point. This property is complimented with access to various facilities, including a communal swimming pool. Accommodation is spread on approximately 162sqm and comprises an entrance hall, fitted kitchen/breakfast, a living/dining, leading to a spacious terrace, and a balcony (from which one can enjoy distant sea-views), a bathroom, utility room, two bedrooms, and a shower en-suite. 2 Car garage is also available.

### Rooms

- Kitchen/Dining: 0 x 0 m (0 m2)
- ✓ Living: 0 x 0 m (0 m2)
- ✓ Double Bedroom : 0 x 0 m (0 m2)
- ✓ Double Bedroom : 0 x 0 m (0 m2)
- ✓ Bathroom : 0 x 0 m (0 m2)
- ✓ Bathroom Ensuite : 0 x 0 m (0 m2)