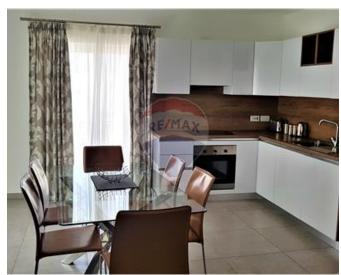

### **Apartment - For Rent - Sliema**

SLIEMA - Corner, very bright modern two bedroom Apartment, situated on a quiet road and walking distance to many amenities, shopping area and promenade. This property is finished to high standards and comprises of spacious kitchen/dining/living, two large double bedroom and a guest bathroom. This property is fully equipped and has air conditioning. Must be seen!

### Rooms

✓ Kitchen/Living/Dining: 0 x 0 m (0 m2)

✓ Double Bedroom : 0 x 0 m (0 m2)

✓ Double Bedroom : 0 x 0 m (0 m2)

✓ Bathroom : 0 x 0 m (0 m2)