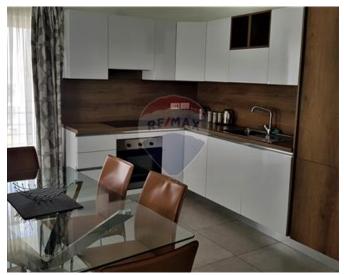

### **Apartment - For Rent - Sliema**

SLIEMA - Corner, very bright modern two bedroom Apartment, situated on a quiet road and walking distance to many amenities, shopping area and promenade. This property is finished to high standards and comprises of spacious kitchen/dining/living, two large double bedroom and a guest bathroom. This property is fully equipped and has air conditioning. Must be seen!

### Rooms

✓ Kitchen/Living/Dining: 0 x 0 m (0 m2)

✓ Double Bedroom : 0 x 0 m (0 m2)

✓ Double Bedroom : 0 x 0 m (0 m2)

✓ Bathroom : 0 x 0 m (0 m2)