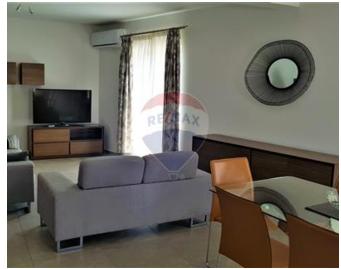

### **Apartment - For Rent - Sliema**

SLIEMA - Corner, very bright modern two bedroom Apartment, situated on a quiet road and walking distance to many amenities, shopping area and promenade. This property is finished to high standards and comprises of spacious kitchen/dining/living, two large double bedroom and a guest bathroom. This property is fully equipped and has air conditioning. Must be seen!

### **Features**

- ✓ Lift
- Soffit Ceilings
- ✓ Skirting

- Entrance Hall
- ✓ A/C
- Balcony