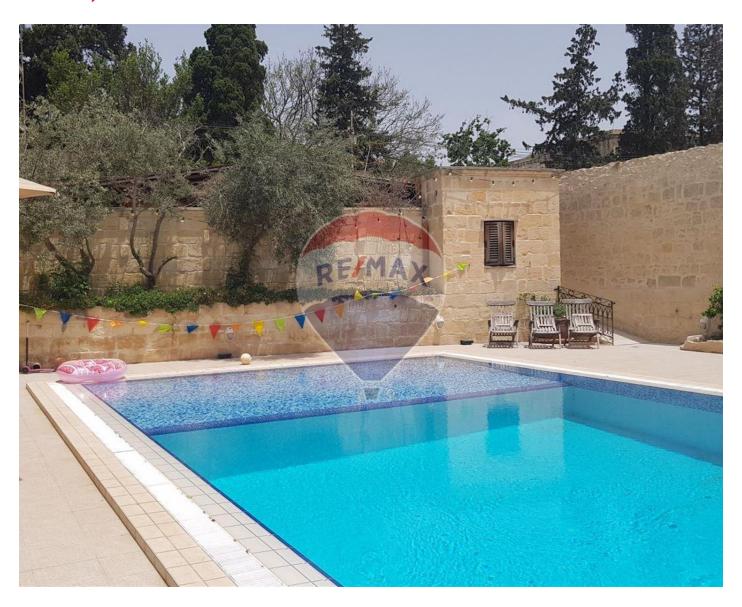

### Villa Detached - For Rent - Attard

ATTARD- Beautifully renovated fully Detached Villa, situated in this much sought after area in the village, very close to San Anton Gardens. This property enjoys the use of a communal pool. Property comprises a large living/dining area, a fully equipped kitchen, a spare toilet, a box room, two double bedrooms, the main with a bathroom en-suite, a twin bedroom, a guest bathroom, two sun terraces, and garden. This property is air-conditioned and has a two car remote controlled carport. Must be seen to be truly appreciated.

#### **Features**

- ✓ Kitchen/Dinette
- Walk in Wardrobe
- Gypsum Plastering
- Skirting
- Terrace
- Balcony
- ✓ Garden
- CCTV

- En Suite
- Entrance Hall
- ✓ A/C
- ✓ Pool
- Yard
- Back Yard
- Pool Deck