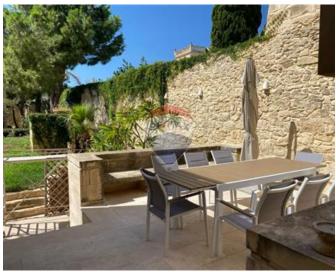

### Villa Detached - For Rent - Attard

ATTARD- Beautifully renovated fully Detached Villa, situated in this much sought after area in the village, very close to San Anton Gardens. This property enjoys the use of a communal pool. Property comprises a large living/dining area, a fully equipped kitchen, a spare toilet, a box room, two double bedrooms, the main with a bathroom en-suite, a twin bedroom, a guest bathroom, two sun terraces, and garden. This property is air-conditioned and has a two car remote controlled carport. Must be seen to be truly appreciated.

#### **Features**

- ✓ Kitchen/Dinette
- Walk in Wardrobe
- Gypsum Plastering
- Skirting
- Terrace
- Balcony
- ✓ Garden
- CCTV

- En Suite
- Entrance Hall
- ✓ A/C
- ✓ Pool
- Yard
- Back Yard
- Pool Deck