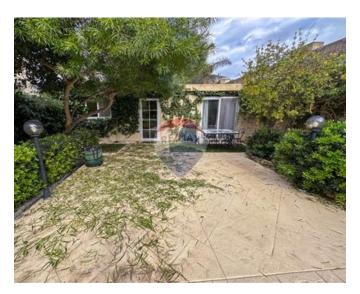

# Bungalow Detached - For Rent - San Pawl tat Targa

SAN PAWL TAT-TARGA - Located in a quiet residential area is this lovely BUNGALOW with a private swimming pool. A unique property which has been completely refurbished, offering spacious and bright accommodation. Property comprises of an entrance hall, an open plan kitchen / living / dining area, two double bedrooms, both having bathrooms en-suite, a guest toilet, a laundry room and an internal courtyard. The fully detached property enjoys 2,000 square metres of landscaped gardens which are very well maintained. Also included is a fully equipped one bedroom annex, complete with kitchenette and bathroom, which has it's own separate entrance by the private swimming pool. This is a true home, away from home, it is ready to move into and includes all amenities. Viewings are highly recommended!

#### **Features**

- Ceramic Floor
- Pool
- Well
- Front Patio