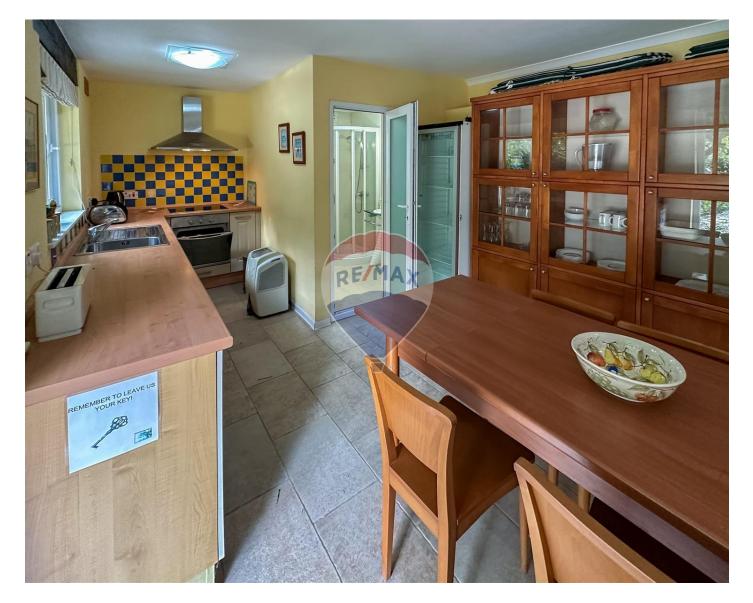

# Bungalow Detached - For Rent - San Pawl tat Targa

SAN PAWL TAT-TARGA - Located in a quiet residential area is this lovely BUNGALOW with a private swimming pool. A unique property which has been completely refurbished, offering spacious and bright accommodation. Property comprises of an entrance hall, an open plan kitchen / living / dining area, two double bedrooms, both having bathrooms en-suite, a guest toilet, a laundry room and an internal courtyard. The fully detached property enjoys 2,000 square metres of landscaped gardens which are very well maintained. Also included is a fully equipped one bedroom annex, complete with kitchenette and bathroom, which has it's own separate entrance by the private swimming pool. This is a true home, away from home, it is ready to move into and includes all amenities. Viewings are highly recommended!

### Rooms

- Double Bedroom : 0 x 0 m (0 m2)
- Double Bedroom : 0 x 0 m (0 m2)
- Double Bedroom : 0 x 0 m (0 m2)
- Bathroom : 0 x 0 m (0 m2)
- Bathroom : 0 x 0 m (0 m2)
- Bathroom : 0 x 0 m (0 m2)

- Entrance Hall
- Central Courtyard
- Garden