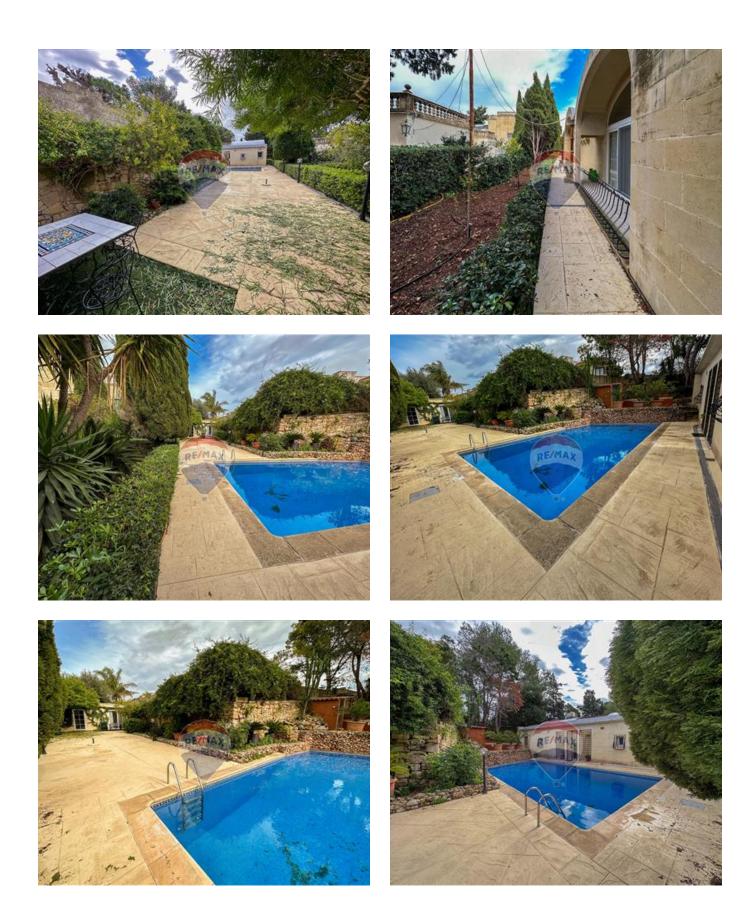

# Bungalow Detached - For Rent - San Pawl tat Targa

SAN PAWL TAT-TARGA - Located in a quiet residential area is this lovely BUNGALOW with a private swimming pool. A unique property which has been completely refurbished, offering spacious and bright accommodation. Property comprises of an entrance hall, an open plan kitchen / living / dining area, two double bedrooms, both having bathrooms en-suite, a guest toilet, a laundry room and an internal courtyard. The fully detached property enjoys 2,000 square metres of landscaped gardens which are very well maintained. Also included is a fully equipped one bedroom annex, complete with kitchenette and bathroom, which has it's own separate entrance by the private swimming pool. This is a true home, away from home, it is ready to move into and includes all amenities. Viewings are highly recommended!

#### **Features**

- Ceramic Floor
- Pool
- Well
- Front Patio