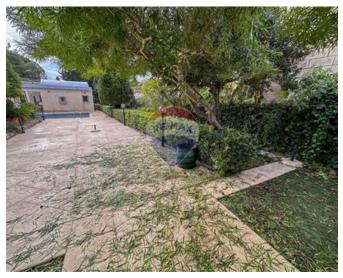

# Bungalow Detached - For Rent - San Pawl tat Targa

SAN PAWL TAT-TARGA - Located in a quiet residential area is this lovely BUNGALOW with a private swimming pool. A unique property which has been completely refurbished, offering spacious and bright accommodation. Property comprises of an entrance hall, an open plan kitchen / living / dining area, two double bedrooms, both having bathrooms en-suite, a guest toilet, a laundry room and an internal courtyard. The fully detached property enjoys 2,000 square metres of landscaped gardens which are very well maintained. Also included is a fully equipped one bedroom annex, complete with kitchenette and bathroom, which has it's own separate entrance by the private swimming pool. This is a true home, away from home, it is ready to move into and includes all amenities. Viewings are highly recommended!

### Rooms

- Double Bedroom : 0 x 0 m (0 m2)
- Double Bedroom : 0 x 0 m (0 m2)
- Double Bedroom : 0 x 0 m (0 m2)
- Bathroom : 0 x 0 m (0 m2)
- Bathroom : 0 x 0 m (0 m2)
- Bathroom : 0 x 0 m (0 m2)

- Entrance Hall
- Central Courtyard
- Garden