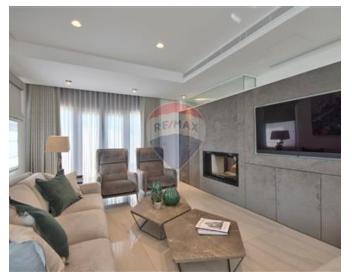

## Villa Semi-detached - For Rent - Ta' Xbiex

TA" XBIEX - A beautiful semi detached villa located in one of Malta"s prime addresses, just recently refurbished to the highest of standards with no expense spared. On entering the premises, you are welcomed by a beautiful foyer highlighted by a low hanging chandelier, set infront of an elegant marble staircase. A separate fully equipped kitchen with island, walk in pantry and Miele appliances sits next to the foyer along with a spacious dining area. Adjacent, one can find a more than spacious living / lounge area with parquet flooring. A guest bathroom and large back yard complete the ground floor. On the second floor, layout consists of three double bedrooms, all with en-suite and high ceilings. On the top floor, one can find a penthouse like apartment with another fully equipped kitchen, dining area, large double bedroom with shower ensuite. This is surrounded by a large terrace with a good size jacuzzi and enjoys amazing views of the marina, making it an ideal place for entertaining during the cool summer nights. Property is equipped with a lift, central VRF A/C system, one car garage with a car port, solar panels, and alarm system. A true jewel in the med. Viewing are highly recommended!