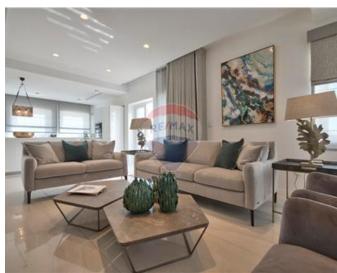

## Villa Semi-detached - For Rent - Ta' Xbiex

TA" XBIEX - A beautiful semi detached villa located in one of Malta"s prime addresses, just recently refurbished to the highest of standards with no expense spared. On entering the premises, you are welcomed by a beautiful foyer highlighted by a low hanging chandelier, set infront of an elegant marble staircase. A separate fully equipped kitchen with island, walk in pantry and Miele appliances sits next to the foyer along with a spacious dining area. Adjacent, one can find a more than spacious living / lounge area with parquet flooring. A guest bathroom and large back yard complete the ground floor. On the second floor, layout consists of three double bedrooms, all with en-suite and high ceilings. On the top floor, one can find a penthouse like apartment with another fully equipped kitchen, dining area, large double bedroom with shower ensuite. This is surrounded by a large terrace with a good size jacuzzi and enjoys amazing views of the marina, making it an ideal place for entertaining during the cool summer nights. Property is equipped with a lift, central VRF A/C system, one car garage with a car port, solar panels, and alarm system. A true jewel in the med. Viewing are highly recommended!