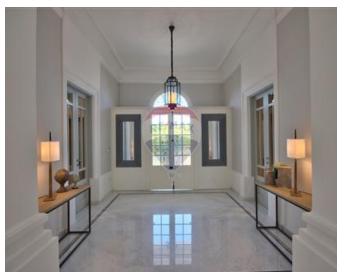

## Villa Semi-detached - For Rent - Ta' Xbiex

TA" XBIEX - A beautiful semi detached villa located in one of Malta"s prime addresses, just recently refurbished to the highest of standards with no expense spared. On entering the premises, you are welcomed by a beautiful foyer highlighted by a low hanging chandelier, set infront of an elegant marble staircase. A separate fully equipped kitchen with island, walk in pantry and Miele appliances sits next to the foyer along with a spacious dining area. Adjacent, one can find a more than spacious living / lounge area with parquet flooring. A guest bathroom and large back yard complete the ground floor. On the second floor, layout consists of three double bedrooms, all with en-suite and high ceilings. On the top floor, one can find a penthouse like apartment with another fully equipped kitchen, dining area, large double bedroom with shower ensuite. This is surrounded by a large terrace with a good size jacuzzi and enjoys amazing views of the marina, making it an ideal place for entertaining during the cool summer nights. Property is equipped with a lift, central VRF A/C system, one car garage with a car port, solar panels, and alarm system. A true jewel in the med. Viewing are highly recommended!