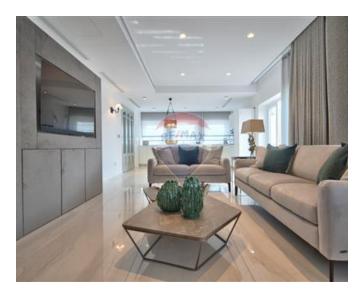

## Villa Semi-detached - For Rent - Ta' Xbiex

TA" XBIEX - A beautiful semi detached villa located in one of Malta"s prime addresses, just recently refurbished to the highest of standards with no expense spared. On entering the premises, you are welcomed by a beautiful foyer highlighted by a low hanging chandelier, set infront of an elegant marble staircase. A separate fully equipped kitchen with island, walk in pantry and Miele appliances sits next to the foyer along with a spacious dining area. Adjacent, one can find a more than spacious living / lounge area with parquet flooring. A guest bathroom and large back yard complete the ground floor. On the second floor, layout consists of three double bedrooms, all with en-suite and high ceilings. On the top floor, one can find a penthouse like apartment with another fully equipped kitchen, dining area, large double bedroom with shower ensuite. This is surrounded by a large terrace with a good size jacuzzi and enjoys amazing views of the marina, making it an ideal place for entertaining during the cool summer nights. Property is equipped with a lift, central VRF A/C system, one car garage with a car port, solar panels, and alarm system. A true jewel in the med. Viewing are highly recommended!