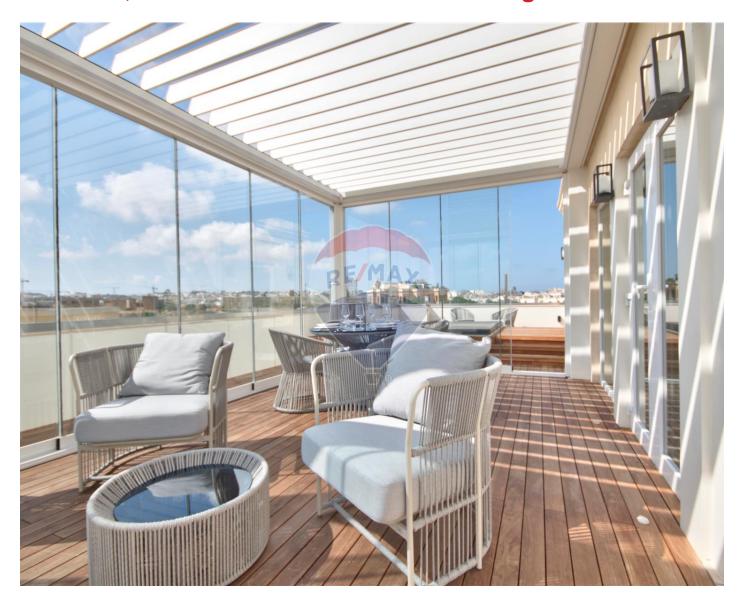

## Villa Semi-detached - For Rent - Ta' Xbiex

TA" XBIEX - A beautiful semi detached villa located in one of Malta"s prime addresses, just recently refurbished to the highest of standards with no expense spared. On entering the premises, you are welcomed by a beautiful foyer highlighted by a low hanging chandelier, set infront of an elegant marble staircase. A separate fully equipped kitchen with island, walk in pantry and Miele appliances sits next to the foyer along with a spacious dining area. Adjacent, one can find a more than spacious living / lounge area with parquet flooring. A guest bathroom and large back yard complete the ground floor. On the second floor, layout consists of three double bedrooms, all with en-suite and high ceilings. On the top floor, one can find a penthouse like apartment with another fully equipped kitchen, dining area, large double bedroom with shower ensuite. This is surrounded by a large terrace with a good size jacuzzi and enjoys amazing views of the marina, making it an ideal place for entertaining during the cool summer nights. Property is equipped with a lift, central VRF A/C system, one car garage with a car port, solar panels, and alarm system. A true jewel in the med. Viewing are highly recommended!

### **Features**

- ✓ Lift
- Entrance Hall
- Electricity Utility
- Passenger Lift
- Yard
- Solar Panels

- ✓ Kitchen/Dinette
- Water Utility
- ✓ A/C
- Terrace
- Back Yard
- ✓ Alarm System