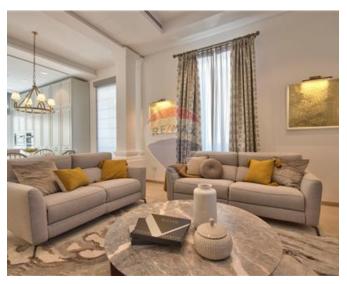

## Villa Semi-detached - For Rent - Ta' Xbiex

TA" XBIEX - A beautiful semi detached villa located in one of Malta"s prime addresses, just recently refurbished to the highest of standards with no expense spared. On entering the premises, you are welcomed by a beautiful foyer highlighted by a low hanging chandelier, set infront of an elegant marble staircase. A separate fully equipped kitchen with island, walk in pantry and Miele appliances sits next to the foyer along with a spacious dining area. Adjacent, one can find a more than spacious living / lounge area with parquet flooring. A guest bathroom and large back yard complete the ground floor. On the second floor, layout consists of three double bedrooms, all with en-suite and high ceilings. On the top floor, one can find a penthouse like apartment with another fully equipped kitchen, dining area, large double bedroom with shower ensuite. This is surrounded by a large terrace with a good size jacuzzi and enjoys amazing views of the marina, making it an ideal place for entertaining during the cool summer nights. Property is equipped with a lift, central VRF A/C system, one car garage with a car port, solar panels, and alarm system. A true jewel in the med. Viewing are highly recommended!