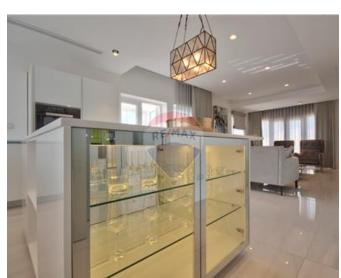

## Villa Semi-detached - For Rent - Ta' Xbiex

TA" XBIEX - A beautiful semi detached villa located in one of Malta"s prime addresses, just recently refurbished to the highest of standards with no expense spared. On entering the premises, you are welcomed by a beautiful foyer highlighted by a low hanging chandelier, set infront of an elegant marble staircase. A separate fully equipped kitchen with island, walk in pantry and Miele appliances sits next to the foyer along with a spacious dining area. Adjacent, one can find a more than spacious living / lounge area with parquet flooring. A guest bathroom and large back yard complete the ground floor. On the second floor, layout consists of three double bedrooms, all with en-suite and high ceilings. On the top floor, one can find a penthouse like apartment with another fully equipped kitchen, dining area, large double bedroom with shower ensuite. This is surrounded by a large terrace with a good size jacuzzi and enjoys amazing views of the marina, making it an ideal place for entertaining during the cool summer nights. Property is equipped with a lift, central VRF A/C system, one car garage with a car port, solar panels, and alarm system. A true jewel in the med. Viewing are highly recommended!