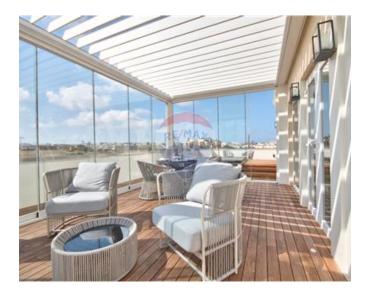

## Villa Semi-detached - For Rent - Ta' Xbiex

TA" XBIEX - A beautiful semi detached villa located in one of Malta"s prime addresses, just recently refurbished to the highest of standards with no expense spared. On entering the premises, you are welcomed by a beautiful foyer highlighted by a low hanging chandelier, set infront of an elegant marble staircase. A separate fully equipped kitchen with island, walk in pantry and Miele appliances sits next to the foyer along with a spacious dining area. Adjacent, one can find a more than spacious living / lounge area with parquet flooring. A guest bathroom and large back yard complete the ground floor. On the second floor, layout consists of three double bedrooms, all with en-suite and high ceilings. On the top floor, one can find a penthouse like apartment with another fully equipped kitchen, dining area, large double bedroom with shower ensuite. This is surrounded by a large terrace with a good size jacuzzi and enjoys amazing views of the marina, making it an ideal place for entertaining during the cool summer nights. Property is equipped with a lift, central VRF A/C system, one car garage with a car port, solar panels, and alarm system. A true jewel in the med. Viewing are highly recommended!

### **Features**

- ✓ Lift
- Entrance Hall
- Electricity Utility
- Passenger Lift
- Yard
- Solar Panels

- ✓ Kitchen/Dinette
- Water Utility
- ✓ A/C
- Terrace
- Back Yard
- ✓ Alarm System