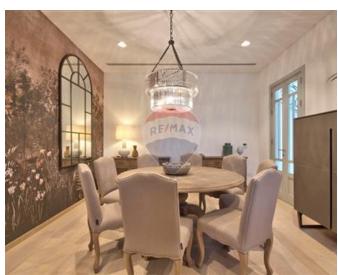

## Villa Semi-detached - For Rent - Ta' Xbiex

TA" XBIEX - A beautiful semi detached villa located in one of Malta"s prime addresses, just recently refurbished to the highest of standards with no expense spared. On entering the premises, you are welcomed by a beautiful foyer highlighted by a low hanging chandelier, set infront of an elegant marble staircase. A separate fully equipped kitchen with island, walk in pantry and Miele appliances sits next to the foyer along with a spacious dining area. Adjacent, one can find a more than spacious living / lounge area with parquet flooring. A guest bathroom and large back yard complete the ground floor. On the second floor, layout consists of three double bedrooms, all with en-suite and high ceilings. On the top floor, one can find a penthouse like apartment with another fully equipped kitchen, dining area, large double bedroom with shower ensuite. This is surrounded by a large terrace with a good size jacuzzi and enjoys amazing views of the marina, making it an ideal place for entertaining during the cool summer nights. Property is equipped with a lift, central VRF A/C system, one car garage with a car port, solar panels, and alarm system. A true jewel in the med. Viewing are highly recommended!