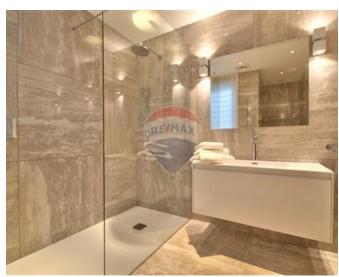

## Villa Semi-detached - For Rent - Ta' Xbiex

TA" XBIEX - A beautiful semi detached villa located in one of Malta"s prime addresses, just recently refurbished to the highest of standards with no expense spared. On entering the premises, you are welcomed by a beautiful foyer highlighted by a low hanging chandelier, set infront of an elegant marble staircase. A separate fully equipped kitchen with island, walk in pantry and Miele appliances sits next to the foyer along with a spacious dining area. Adjacent, one can find a more than spacious living / lounge area with parquet flooring. A guest bathroom and large back yard complete the ground floor. On the second floor, layout consists of three double bedrooms, all with en-suite and high ceilings. On the top floor, one can find a penthouse like apartment with another fully equipped kitchen, dining area, large double bedroom with shower ensuite. This is surrounded by a large terrace with a good size jacuzzi and enjoys amazing views of the marina, making it an ideal place for entertaining during the cool summer nights. Property is equipped with a lift, central VRF A/C system, one car garage with a car port, solar panels, and alarm system. A true jewel in the med. Viewing are highly recommended!