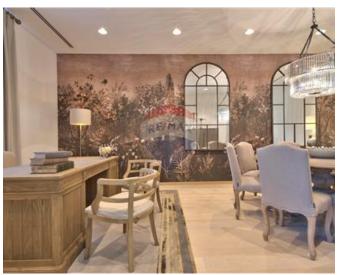

## Villa Semi-detached - For Rent - Ta' Xbiex

TA" XBIEX - A beautiful semi detached villa located in one of Malta"s prime addresses, just recently refurbished to the highest of standards with no expense spared. On entering the premises, you are welcomed by a beautiful foyer highlighted by a low hanging chandelier, set infront of an elegant marble staircase. A separate fully equipped kitchen with island, walk in pantry and Miele appliances sits next to the foyer along with a spacious dining area. Adjacent, one can find a more than spacious living / lounge area with parquet flooring. A guest bathroom and large back yard complete the ground floor. On the second floor, layout consists of three double bedrooms, all with en-suite and high ceilings. On the top floor, one can find a penthouse like apartment with another fully equipped kitchen, dining area, large double bedroom with shower ensuite. This is surrounded by a large terrace with a good size jacuzzi and enjoys amazing views of the marina, making it an ideal place for entertaining during the cool summer nights. Property is equipped with a lift, central VRF A/C system, one car garage with a car port, solar panels, and alarm system. A true jewel in the med. Viewing are highly recommended!