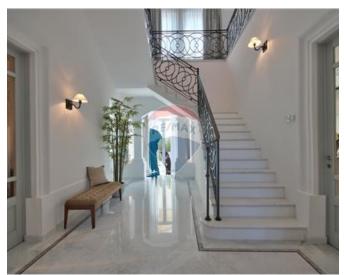

## Villa Semi-detached - For Rent - Ta' Xbiex

TA" XBIEX - A beautiful semi detached villa located in one of Malta"s prime addresses, just recently refurbished to the highest of standards with no expense spared. On entering the premises, you are welcomed by a beautiful foyer highlighted by a low hanging chandelier, set infront of an elegant marble staircase. A separate fully equipped kitchen with island, walk in pantry and Miele appliances sits next to the foyer along with a spacious dining area. Adjacent, one can find a more than spacious living / lounge area with parquet flooring. A guest bathroom and large back yard complete the ground floor. On the second floor, layout consists of three double bedrooms, all with en-suite and high ceilings. On the top floor, one can find a penthouse like apartment with another fully equipped kitchen, dining area, large double bedroom with shower ensuite. This is surrounded by a large terrace with a good size jacuzzi and enjoys amazing views of the marina, making it an ideal place for entertaining during the cool summer nights. Property is equipped with a lift, central VRF A/C system, one car garage with a car port, solar panels, and alarm system. A true jewel in the med. Viewing are highly recommended!