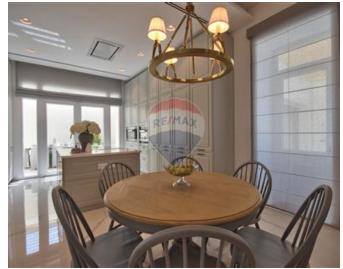

## Villa Semi-detached - For Rent - Ta' Xbiex

TA" XBIEX - A beautiful semi detached villa located in one of Malta"s prime addresses, just recently refurbished to the highest of standards with no expense spared. On entering the premises, you are welcomed by a beautiful foyer highlighted by a low hanging chandelier, set infront of an elegant marble staircase. A separate fully equipped kitchen with island, walk in pantry and Miele appliances sits next to the foyer along with a spacious dining area. Adjacent, one can find a more than spacious living / lounge area with parquet flooring. A guest bathroom and large back yard complete the ground floor. On the second floor, layout consists of three double bedrooms, all with en-suite and high ceilings. On the top floor, one can find a penthouse like apartment with another fully equipped kitchen, dining area, large double bedroom with shower ensuite. This is surrounded by a large terrace with a good size jacuzzi and enjoys amazing views of the marina, making it an ideal place for entertaining during the cool summer nights. Property is equipped with a lift, central VRF A/C system, one car garage with a car port, solar panels, and alarm system. A true jewel in the med. Viewing are highly recommended!