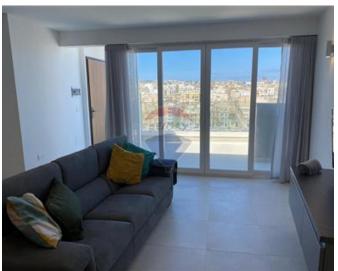

### **Penthouse - For Rent - Pieta**

PIETA - Modern, highly finished Penthouse located in this newly renovated seafront block, close to amenities and public transport. Property comprises an open plan (fully equipped) kitchen / living / dining area leading to a spacious terrace with BBQ, perfect for entertaining, enjoying Breathtaking Marina and far reaching sea views. Two double bedrooms, Two bathrooms (main being en-suite). Fully air conditioned and equipped throughput, flat screen TV, washing machine, dishwasher. Also available is an optional lock up garage.