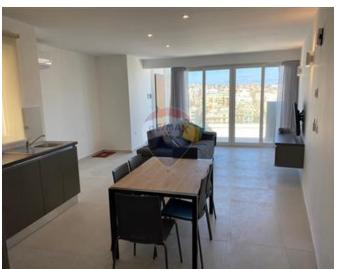

### **Penthouse - For Rent - Pieta**

PIETA - Modern, highly finished Penthouse located in this newly renovated seafront block, close to amenities and public transport. Property comprises an open plan (fully equipped) kitchen / living / dining area leading to a spacious terrace with BBQ, perfect for entertaining, enjoying Breathtaking Marina and far reaching sea views. Two double bedrooms, Two bathrooms (main being en-suite). Fully air conditioned and equipped throughput, flat screen TV, washing machine, dishwasher. Also available is an optional lock up garage.

# **Gallery**

**RE/MAX Elite - Sliema** RE/MAX Elite - Sliema

M: 21344204

E: elt@remax.com.mt

T: 21344204