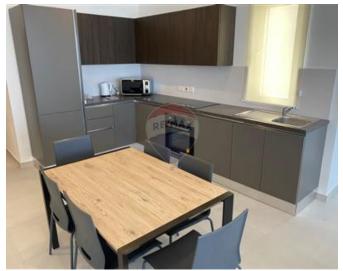

### **Penthouse - For Rent - Pieta**

PIETA - Modern, highly finished Penthouse located in this newly renovated seafront block, close to amenities and public transport. Property comprises an open plan (fully equipped) kitchen / living / dining area leading to a spacious terrace with BBQ, perfect for entertaining, enjoying Breathtaking Marina and far reaching sea views. Two double bedrooms, Two bathrooms (main being en-suite). Fully air conditioned and equipped throughput, flat screen TV, washing machine, dishwasher. Also available is an optional lock up garage.