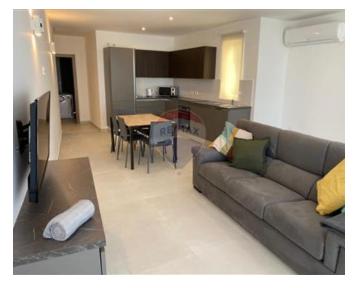

### **Penthouse - For Rent - Pieta**

PIETA - Modern, highly finished Penthouse located in this newly renovated seafront block, close to amenities and public transport. Property comprises an open plan (fully equipped) kitchen / living / dining area leading to a spacious terrace with BBQ, perfect for entertaining, enjoying Breathtaking Marina and far reaching sea views. Two double bedrooms, Two bathrooms (main being en-suite). Fully air conditioned and equipped throughput, flat screen TV, washing machine, dishwasher. Also available is an optional lock up garage.

# **Gallery**

**RE/MAX Elite - Sliema** RE/MAX Elite - Sliema

M: 21344204

E: elt@remax.com.mt

T: 21344204