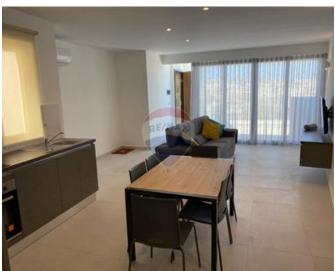

### **Penthouse - For Rent - Pieta**

PIETA - Modern, highly finished Penthouse located in this newly renovated seafront block, close to amenities and public transport. Property comprises an open plan (fully equipped) kitchen / living / dining area leading to a spacious terrace with BBQ, perfect for entertaining, enjoying Breathtaking Marina and far reaching sea views. Two double bedrooms, Two bathrooms (main being en-suite). Fully air conditioned and equipped throughput, flat screen TV, washing machine, dishwasher. Also available is an optional lock up garage.