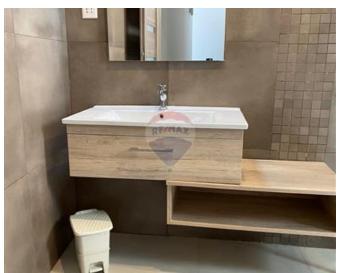

### **Penthouse - For Rent - Pieta**

PIETA - Modern, highly finished Penthouse located in this newly renovated seafront block, close to amenities and public transport. Property comprises an open plan (fully equipped) kitchen / living / dining area leading to a spacious terrace with BBQ, perfect for entertaining, enjoying Breathtaking Marina and far reaching sea views. Two double bedrooms, Two bathrooms (main being en-suite). Fully air conditioned and equipped throughput, flat screen TV, washing machine, dishwasher. Also available is an optional lock up garage.

#### Rooms

- Kitchen/Living/Dining: 0 x 0 m (0 m2)
- ✓ Double Bedroom : 0 x 0 m (0 m2)
- ✓ Double Bedroom : 0 x 0 m (0 m2)
- Bathroom Ensuite : 0 x 0 m (0 m2)
- Bathroom: 0 x 0 m (0 m2)