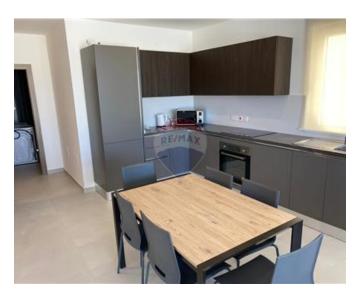

### **Penthouse - For Rent - Pieta**

PIETA - Modern, highly finished Penthouse located in this newly renovated seafront block, close to amenities and public transport. Property comprises an open plan (fully equipped) kitchen / living / dining area leading to a spacious terrace with BBQ, perfect for entertaining, enjoying Breathtaking Marina and far reaching sea views. Two double bedrooms, Two bathrooms (main being en-suite). Fully air conditioned and equipped throughput, flat screen TV, washing machine, dishwasher. Also available is an optional lock up garage.

# **Gallery**

**RE/MAX Elite - Sliema** RE/MAX Elite - Sliema

M: 21344204

E: elt@remax.com.mt

T: 21344204