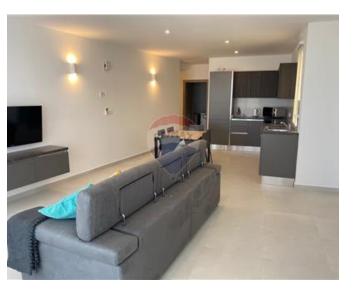

### **Penthouse - For Rent - Pieta**

PIETA - Modern, highly finished Penthouse located in this newly renovated seafront block, close to amenities and public transport. Property comprises an open plan (fully equipped) kitchen / living / dining area leading to a spacious terrace with BBQ, perfect for entertaining, enjoying Breathtaking Marina and far reaching sea views. Two double bedrooms, Two bathrooms (main being en-suite). Fully air conditioned and equipped throughput, flat screen TV, washing machine, dishwasher. Also available is an optional lock up garage.

# **Gallery**

**RE/MAX Elite - Sliema** RE/MAX Elite - Sliema

M: 21344204

E: elt@remax.com.mt

T: 21344204