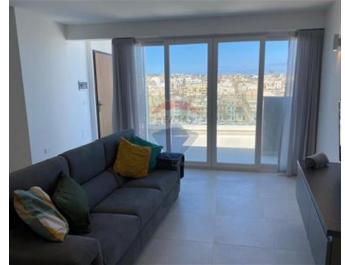

### **Penthouse - For Rent - Pieta**

PIETA - Modern, highly finished Penthouse located in this newly renovated seafront block, close to amenities and public transport. Property comprises an open plan (fully equipped) kitchen / living / dining area leading to a spacious terrace with BBQ, perfect for entertaining, enjoying Breathtaking Marina and far reaching sea views. Two double bedrooms, Two bathrooms (main being en-suite). Fully air conditioned and equipped throughput, flat screen TV, washing machine, dishwasher. Also available is an optional lock up garage.