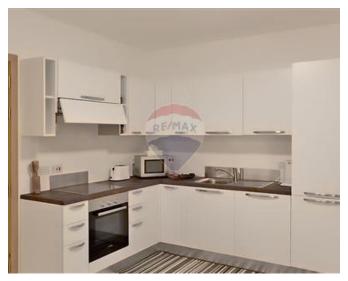

## **Apartment - For Rent - Qawra**

QAWRA - Fully furnished, air-conditioned 4th floor apartment situated in this sought-after area. Layout is in the form of a (fully equipped with Bosch appliances) kitchen/ living/ dining area leading onto a large terrace which is ideal for entertaining, two double bedrooms (main with en-suite), both with balconies, and a main bathroom. The property is serviced with a lift and is wheelchair and pram friendly. An optional garage is also available.

## Rooms

- Kitchen/Living/Dining : 0 x 0 m (0 m2)
- Double Bedroom : 0 x 0 m (0 m2)
- Double Bedroom : 0 x 0 m (0 m2)
- Bathroom Ensuite : 0 x 0 m (0 m2)
- Bathroom : 0 x 0 m (0 m2)