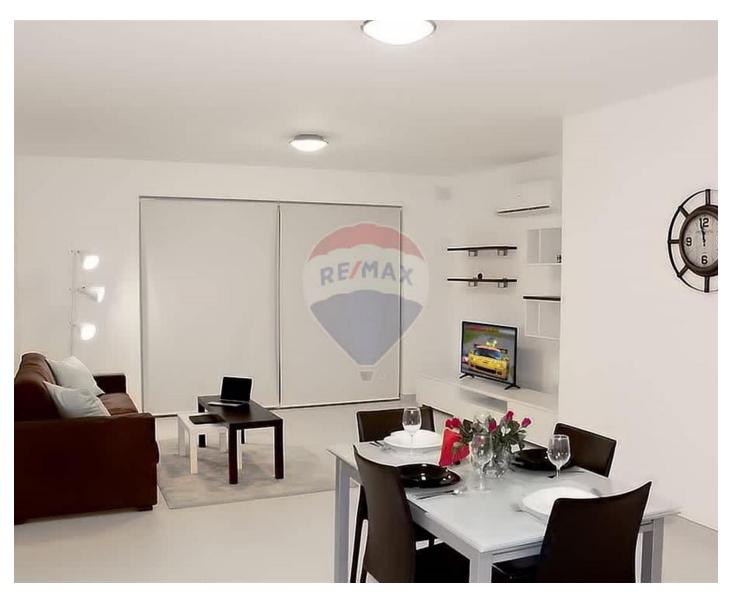

## **Apartment - For Rent - Qawra**

QAWRA - Fully furnished, air-conditioned 4th floor apartment situated in this sought-after area. Layout is in the form of a (fully equipped with Bosch appliances) kitchen/ living/ dining area leading onto a large terrace which is ideal for entertaining, two double bedrooms (main with en-suite), both with balconies, and a main bathroom. The property is serviced with a lift and is wheelchair and pram friendly. An optional garage is also available.

## **Features**

- 🗸 Lift
- En Suite
- Skirting
- Terrace

- Ceramic Floor
- ✓ A/C
- Passenger Lift
- Balcony