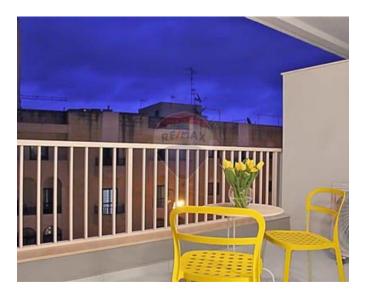

## **Apartment - For Rent - Qawra**

QAWRA - Fully furnished, air-conditioned 4th floor apartment situated in this sought-after area. Layout is in the form of a (fully equipped with Bosch appliances) kitchen/ living/ dining area leading onto a large terrace which is ideal for entertaining, two double bedrooms (main with en-suite), both with balconies, and a main bathroom. The property is serviced with a lift and is wheelchair and pram friendly. An optional garage is also available.

## **Features**

- 🗸 Lift
- En Suite
- Skirting
- Terrace

- Ceramic Floor
- ✓ A/C
- Passenger Lift
- Balcony