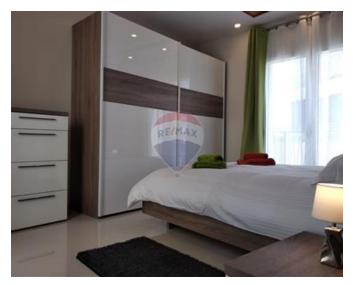

## **Apartment - For Rent - St Julian's**

St Julian's - Stunning new elevated apartment complemented by one of the very best views in Malta. The property is beautifully appointed with ultra-modern furniture, high quality appliances, internal laundry, wine cooler, emergency lighting and smoke detector. It is also fully airconditioned, thermal and sound insulated including good quality double glazed, UV protected apertures - all with insect screens. The light filled living area features an open concept kitchen with breakfast bar, six seat glass dining table, lounge, 50" flat screen smart TV, sound bar & high speed Wi-Fi. The extra-large balcony is ideal for al-fresco dining or just chilling while enjoying impressive bay and city views. A double bedroom with en-suite bathroom and balcony, a twin bedroom and a guest bathroom complements this immaculate home in this exceptional location. Optional car space is also available.

### Rooms

- ✓ Kitchen/Living/Dining: 0 x 0 m (0 m2)
- ✓ Double Bedroom : 0 x 0 m (0 m2)
- ✓ Twin Bedroom : 0 x 0 m (0 m2)
- ✓ Bathroom Ensuite : 0 x 0 m (0 m2)
- ✓ Shower: 0 x 0 m (0 m2)
- ✓ Box Room : 0 x 0 m (0 m2)