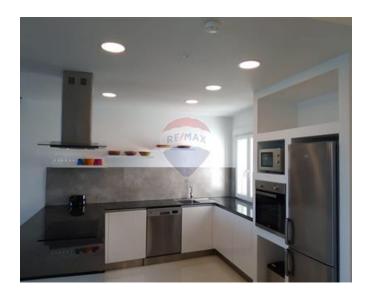

## **Apartment - For Rent - St Julian's**

St Julian's - Stunning new elevated apartment complemented by one of the very best views in Malta. The property is beautifully appointed with ultra-modern furniture, high quality appliances, internal laundry, wine cooler, emergency lighting and smoke detector. It is also fully airconditioned, thermal and sound insulated including good quality double glazed, UV protected apertures - all with insect screens. The light filled living area features an open concept kitchen with breakfast bar, six seat glass dining table, lounge, 50" flat screen smart TV, sound bar & high speed Wi-Fi. The extra-large balcony is ideal for al-fresco dining or just chilling while enjoying impressive bay and city views. A double bedroom with en-suite bathroom and balcony, a twin bedroom and a guest bathroom complements this immaculate home in this exceptional location. Optional car space is also available.