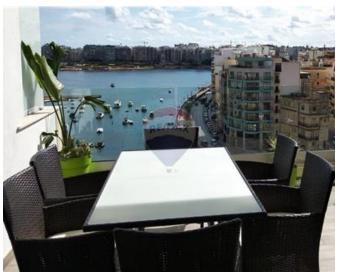

## **Apartment - For Rent - St Julian's**

St Julian's - Stunning new elevated apartment complemented by one of the very best views in Malta. The property is beautifully appointed with ultra-modern furniture, high quality appliances, internal laundry, wine cooler, emergency lighting and smoke detector. It is also fully airconditioned, thermal and sound insulated including good quality double glazed, UV protected apertures - all with insect screens. The light filled living area features an open concept kitchen with breakfast bar, six seat glass dining table, lounge, 50" flat screen smart TV, sound bar & high speed Wi-Fi. The extra-large balcony is ideal for al-fresco dining or just chilling while enjoying impressive bay and city views. A double bedroom with en-suite bathroom and balcony, a twin bedroom and a guest bathroom complements this immaculate home in this exceptional location. Optional car space is also available.