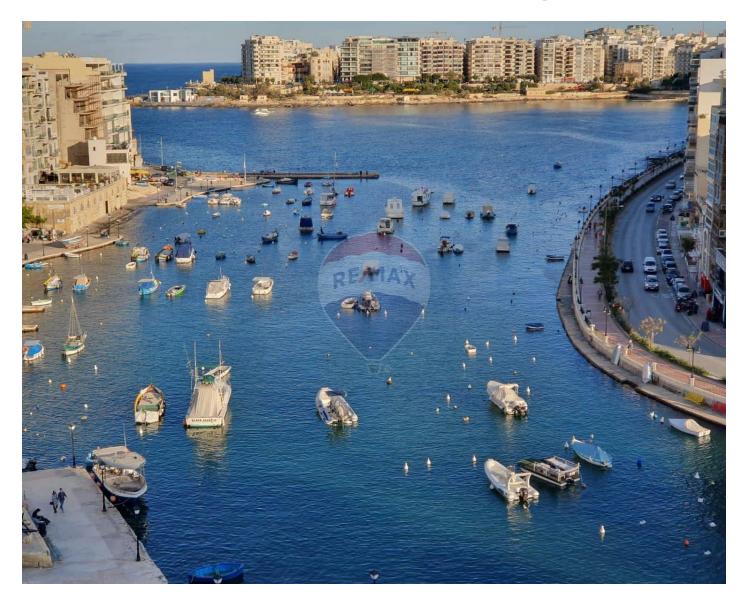

## **Apartment - For Rent - St Julian's**

St Julian's - Stunning new elevated apartment complemented by one of the very best views in Malta. The property is beautifully appointed with ultra-modern furniture, high quality appliances, internal laundry, wine cooler, emergency lighting and smoke detector. It is also fully airconditioned, thermal and sound insulated including good quality double glazed, UV protected apertures - all with insect screens. The light filled living area features an open concept kitchen with breakfast bar, six seat glass dining table, lounge, 50" flat screen smart TV, sound bar & high speed Wi-Fi. The extra-large balcony is ideal for al-fresco dining or just chilling while enjoying impressive bay and city views. A double bedroom with en-suite bathroom and balcony, a twin bedroom and a guest bathroom complements this immaculate home in this exceptional location. Optional car space is also available.