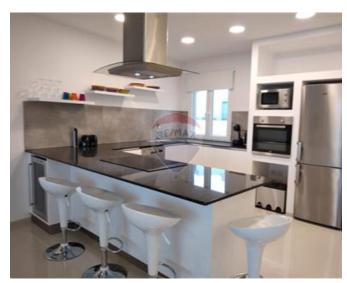

## **Apartment - For Rent - St Julian's**

St Julian's - Stunning new elevated apartment complemented by one of the very best views in Malta. The property is beautifully appointed with ultra-modern furniture, high quality appliances, internal laundry, wine cooler, emergency lighting and smoke detector. It is also fully airconditioned, thermal and sound insulated including good quality double glazed, UV protected apertures - all with insect screens. The light filled living area features an open concept kitchen with breakfast bar, six seat glass dining table, lounge, 50" flat screen smart TV, sound bar & high speed Wi-Fi. The extra-large balcony is ideal for al-fresco dining or just chilling while enjoying impressive bay and city views. A double bedroom with en-suite bathroom and balcony, a twin bedroom and a guest bathroom complements this immaculate home in this exceptional location. Optional car space is also available.