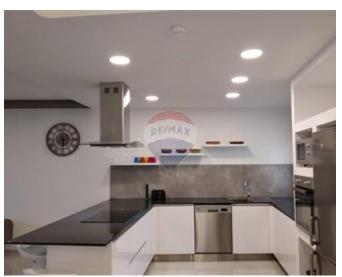

## **Apartment - For Rent - St Julian's**

St Julian's - Stunning new elevated apartment complemented by one of the very best views in Malta. The property is beautifully appointed with ultra-modern furniture, high quality appliances, internal laundry, wine cooler, emergency lighting and smoke detector. It is also fully airconditioned, thermal and sound insulated including good quality double glazed, UV protected apertures - all with insect screens. The light filled living area features an open concept kitchen with breakfast bar, six seat glass dining table, lounge, 50" flat screen smart TV, sound bar & high speed Wi-Fi. The extra-large balcony is ideal for al-fresco dining or just chilling while enjoying impressive bay and city views. A double bedroom with en-suite bathroom and balcony, a twin bedroom and a guest bathroom complements this immaculate home in this exceptional location. Optional car space is also available.

### Rooms

- ✓ Kitchen/Living/Dining: 0 x 0 m (0 m2)
- ✓ Double Bedroom : 0 x 0 m (0 m2)
- ✓ Twin Bedroom : 0 x 0 m (0 m2)
- ✓ Bathroom Ensuite : 0 x 0 m (0 m2)
- ✓ Shower: 0 x 0 m (0 m2)
- ✓ Box Room : 0 x 0 m (0 m2)