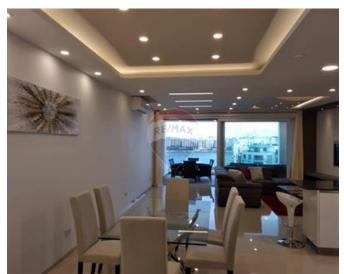

## **Apartment - For Rent - St Julian's**

St Julian's - Stunning new elevated apartment complemented by one of the very best views in Malta. The property is beautifully appointed with ultra-modern furniture, high quality appliances, internal laundry, wine cooler, emergency lighting and smoke detector. It is also fully airconditioned, thermal and sound insulated including good quality double glazed, UV protected apertures - all with insect screens. The light filled living area features an open concept kitchen with breakfast bar, six seat glass dining table, lounge, 50" flat screen smart TV, sound bar & high speed Wi-Fi. The extra-large balcony is ideal for al-fresco dining or just chilling while enjoying impressive bay and city views. A double bedroom with en-suite bathroom and balcony, a twin bedroom and a guest bathroom complements this immaculate home in this exceptional location. Optional car space is also available.