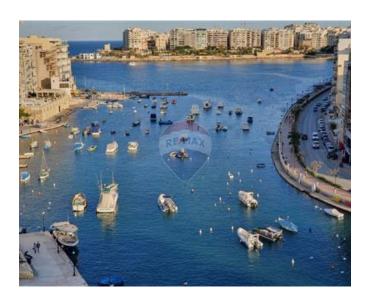

## **Apartment - For Rent - St Julian's**

St Julian's - Stunning new elevated apartment complemented by one of the very best views in Malta. The property is beautifully appointed with ultra-modern furniture, high quality appliances, internal laundry, wine cooler, emergency lighting and smoke detector. It is also fully airconditioned, thermal and sound insulated including good quality double glazed, UV protected apertures - all with insect screens. The light filled living area features an open concept kitchen with breakfast bar, six seat glass dining table, lounge, 50" flat screen smart TV, sound bar & high speed Wi-Fi. The extra-large balcony is ideal for al-fresco dining or just chilling while enjoying impressive bay and city views. A double bedroom with en-suite bathroom and balcony, a twin bedroom and a guest bathroom complements this immaculate home in this exceptional location. Optional car space is also available.