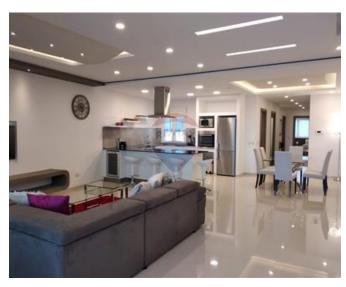

## **Apartment - For Rent - St Julian's**

St Julian's - Stunning new elevated apartment complemented by one of the very best views in Malta. The property is beautifully appointed with ultra-modern furniture, high quality appliances, internal laundry, wine cooler, emergency lighting and smoke detector. It is also fully airconditioned, thermal and sound insulated including good quality double glazed, UV protected apertures - all with insect screens. The light filled living area features an open concept kitchen with breakfast bar, six seat glass dining table, lounge, 50" flat screen smart TV, sound bar & high speed Wi-Fi. The extra-large balcony is ideal for al-fresco dining or just chilling while enjoying impressive bay and city views. A double bedroom with en-suite bathroom and balcony, a twin bedroom and a guest bathroom complements this immaculate home in this exceptional location. Optional car space is also available.

# **Gallery**

**RE/MAX Elite - Sliema** RE/MAX Elite - Sliema

M: 21344204

E: elt@remax.com.mt

T: 21344204