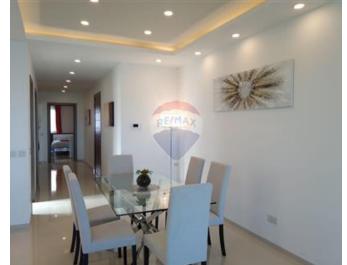

## **Apartment - For Rent - St Julian's**

St Julian's - Stunning new elevated apartment complemented by one of the very best views in Malta. The property is beautifully appointed with ultra-modern furniture, high quality appliances, internal laundry, wine cooler, emergency lighting and smoke detector. It is also fully airconditioned, thermal and sound insulated including good quality double glazed, UV protected apertures - all with insect screens. The light filled living area features an open concept kitchen with breakfast bar, six seat glass dining table, lounge, 50" flat screen smart TV, sound bar & high speed Wi-Fi. The extra-large balcony is ideal for al-fresco dining or just chilling while enjoying impressive bay and city views. A double bedroom with en-suite bathroom and balcony, a twin bedroom and a guest bathroom complements this immaculate home in this exceptional location. Optional car space is also available.