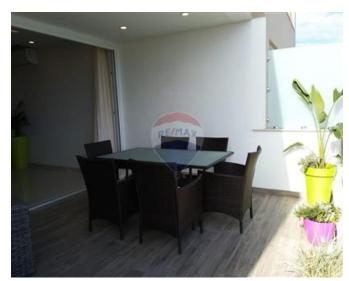

## **Apartment - For Rent - St Julian's**

St Julian's - Stunning new elevated apartment complemented by one of the very best views in Malta. The property is beautifully appointed with ultra-modern furniture, high quality appliances, internal laundry, wine cooler, emergency lighting and smoke detector. It is also fully airconditioned, thermal and sound insulated including good quality double glazed, UV protected apertures - all with insect screens. The light filled living area features an open concept kitchen with breakfast bar, six seat glass dining table, lounge, 50" flat screen smart TV, sound bar & high speed Wi-Fi. The extra-large balcony is ideal for al-fresco dining or just chilling while enjoying impressive bay and city views. A double bedroom with en-suite bathroom and balcony, a twin bedroom and a guest bathroom complements this immaculate home in this exceptional location. Optional car space is also available.