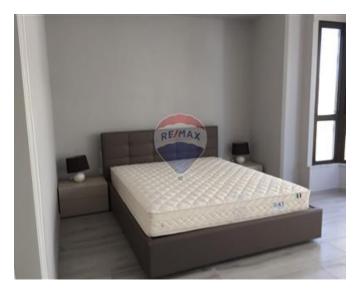

## **Apartment - For Rent - Sliema**

SLIEMA - A top quality apartment located on a high floor of an attractive corner building in the heart of Sliema, enjoying unobstructed and breathtaking sea-views. This wonderful property offers a modern open plan living space with a light and airy feel, and it is being rented in immaculate condition, impeccably furnished and fully air-conditioned. Layout is in the form of entrance hall, large open plan living/dining/kitchen/breakfast, two double bedrooms (main with en-suite), a study, guest bathroom and utility room. Apartment is complemented with a car-space situated in the same block and being accessible by lift.

## Rooms

- Office / Study : 0 x 0 m (0 m2)
- Bathroom : 0 x 0 m (0 m2)
- Bathroom Ensuite : 0 x 0 m (0 m2)
- Kitchen/Living/Dining : 0 x 0 m (0 m2)
- Office / Study : 0 x 0 m (0 m2)
- Double Bedroom : 0 x 0 m (0 m2)
- Double Bedroom : 0 x 0 m (0 m2)
- Double Bedroom : 0 x 0 m (0 m2)