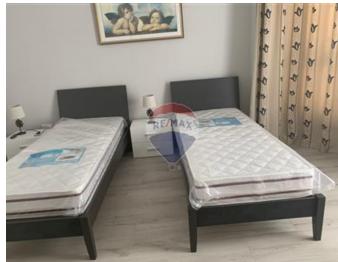

## **Apartment - For Rent - Sliema**

SLIEMA - A top quality apartment located on a high floor of an attractive corner building in the heart of Sliema, enjoying unobstructed and breathtaking sea-views. This wonderful property offers a modern open plan living space with a light and airy feel, and it is being rented in immaculate condition, impeccably furnished and fully air-conditioned. Layout is in the form of entrance hall, large open plan living/dining/kitchen/breakfast, two double bedrooms (main with en-suite), a study, guest bathroom and utility room. Apartment is complemented with a car-space situated in the same block and being accessible by lift.

## Rooms

- Office / Study : 0 x 0 m (0 m2)
- Bathroom : 0 x 0 m (0 m2)
- Bathroom Ensuite : 0 x 0 m (0 m2)
- Kitchen/Living/Dining : 0 x 0 m (0 m2)
- Office / Study : 0 x 0 m (0 m2)
- Double Bedroom : 0 x 0 m (0 m2)
- Double Bedroom : 0 x 0 m (0 m2)
- Double Bedroom : 0 x 0 m (0 m2)