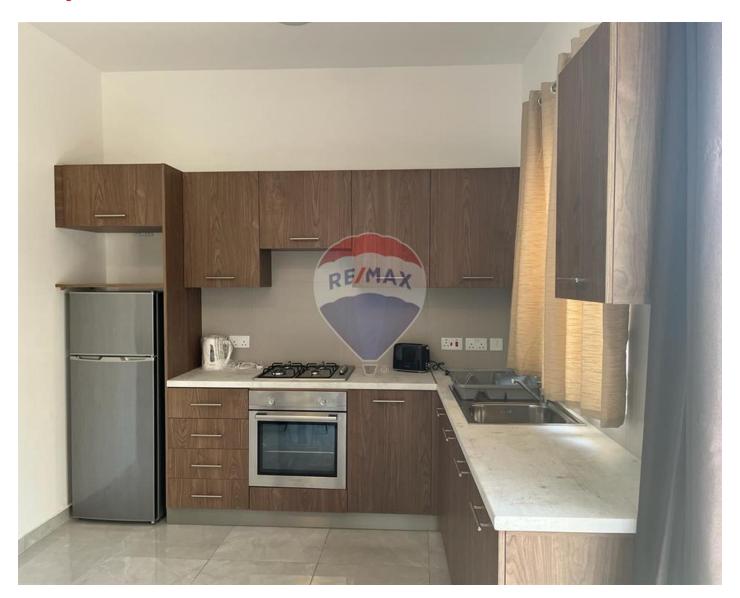

## Penthouse - For Rent - Gudja

Gudja - Brand new & never lived in Penthouse. Located on the outskirts, within walking distance to the airport & close to the quaint village of Gudja. Comprising of fully finished & equipped, open plan kitchen, living & dining room leading to a spacious front terrace equipped with out door furniture & great for Al Fresco dining, main guest bathroom (bath tub), master bedroom with en suite leading to a back balcony, spare bedroom (1 x single bed) and a laundry room, Fully air conditioned & ready to move in! Highly recommended

### **Features**

- ✓ Lift
- Ceramic Floor
- En Suite
- Soffit Ceilings
- Skirting
- Double Glazed
- Balcony

- Kitchen/Dinette
- Video Hall Porter
- Water Utility
- ✓ A/C
- Passenger Lift
- Terrace