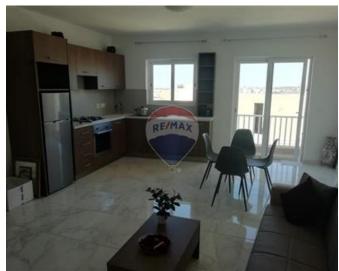

## Penthouse - For Rent - Gudja

Gudja - Brand new & never lived in Penthouse. Located on the outskirts, within walking distance to the airport & close to the quaint village of Gudja. Comprising of fully finished & equipped, open plan kitchen, living & dining room leading to a spacious front terrace equipped with out door furniture & great for Al Fresco dining, main guest bathroom (bath tub), master bedroom with en suite leading to a back balcony, spare bedroom (1 x single bed) and a laundry room, Fully air conditioned & ready to move in! Highly recommended

### **Features**

- ✓ Lift
- Ceramic Floor
- En Suite
- Soffit Ceilings
- Skirting
- Double Glazed
- Balcony

- Kitchen/Dinette
- Video Hall Porter
- Water Utility
- ✓ A/C
- Passenger Lift
- Terrace