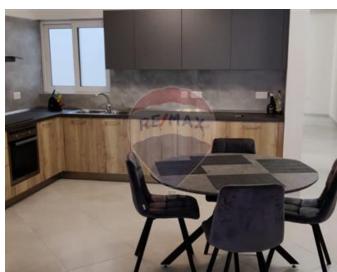

## **Apartment - For Rent - Mosta**

MOSTA - Brand new and never lived in elevated apartment situated in a quiet residential area of Mosta, facing the valley, enjoying peace and tranquillity. This highly finished and furnished apartment consists of an open plan kitchen/ living/ dining room, main guest bathroom (bath tub), a master bedroom with en-suite shower room leading to a back terrace, a spare bedroom (2 x single beds) and a laundry room. Fully equipped with a washing machine, dish washer, 2 AC units in the open plan area and the master bedroom. A perfect family home! Highly recommended.

#### **Features**

- ✓ Kitchen/Dinette
- Video Hall Porter
- Entrance Hall
- Electricity Utility
- Gypsum Plastering
- Skirting
- Back Yard

- Ceramic Floor
- En Suite
- Water Utility
- Soffit Ceilings
- ✓ A/C
- Double Glazed