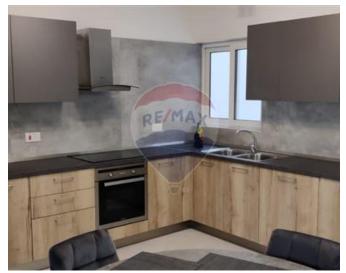

## **Apartment - For Rent - Mosta**

MOSTA - Brand new and never lived in elevated apartment situated in a quiet residential area of Mosta, facing the valley, enjoying peace and tranquillity. This highly finished and furnished apartment consists of an open plan kitchen/ living/ dining room, main guest bathroom (bath tub), a master bedroom with en-suite shower room leading to a back terrace, a spare bedroom (2 x single beds) and a laundry room. Fully equipped with a washing machine, dish washer, 2 AC units in the open plan area and the master bedroom. A perfect family home! Highly recommended.

#### **Features**

- ✓ Kitchen/Dinette
- Video Hall Porter
- Entrance Hall
- Electricity Utility
- Gypsum Plastering
- Skirting
- Back Yard

- Ceramic Floor
- En Suite
- Water Utility
- Soffit Ceilings
- ✓ A/C
- Double Glazed