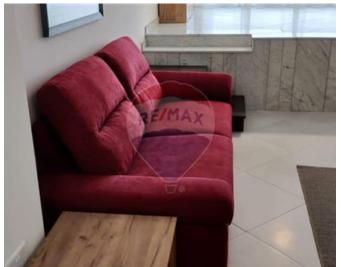

## **Apartment - For Rent - Mosta**

MOSTA - Brand new and never lived in elevated apartment situated in a quiet residential area of Mosta, facing the valley, enjoying peace and tranquillity. This highly finished and furnished apartment consists of an open plan kitchen/ living/ dining room, main guest bathroom (bath tub), a master bedroom with en-suite shower room leading to a back terrace, a spare bedroom (2 x single beds) and a laundry room. Fully equipped with a washing machine, dish washer, 2 AC units in the open plan area and the master bedroom. A perfect family home! Highly recommended.

#### **Features**

- ✓ Kitchen/Dinette
- Video Hall Porter
- Entrance Hall
- Electricity Utility
- Gypsum Plastering
- Skirting
- Back Yard

- Ceramic Floor
- En Suite
- Water Utility
- Soffit Ceilings
- ✓ A/C
- Double Glazed