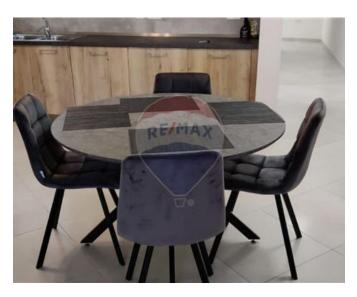

## **Apartment - For Rent - Mosta**

MOSTA - Brand new and never lived in elevated apartment situated in a quiet residential area of Mosta, facing the valley, enjoying peace and tranquillity. This highly finished and furnished apartment consists of an open plan kitchen/ living/ dining room, main guest bathroom (bath tub), a master bedroom with en-suite shower room leading to a back terrace, a spare bedroom (2 x single beds) and a laundry room. Fully equipped with a washing machine, dish washer, 2 AC units in the open plan area and the master bedroom. A perfect family home! Highly recommended.

#### **Features**

- ✓ Kitchen/Dinette
- Video Hall Porter
- Entrance Hall
- Electricity Utility
- Gypsum Plastering
- Skirting
- Back Yard

- Ceramic Floor
- En Suite
- Water Utility
- Soffit Ceilings
- ✓ A/C
- Double Glazed