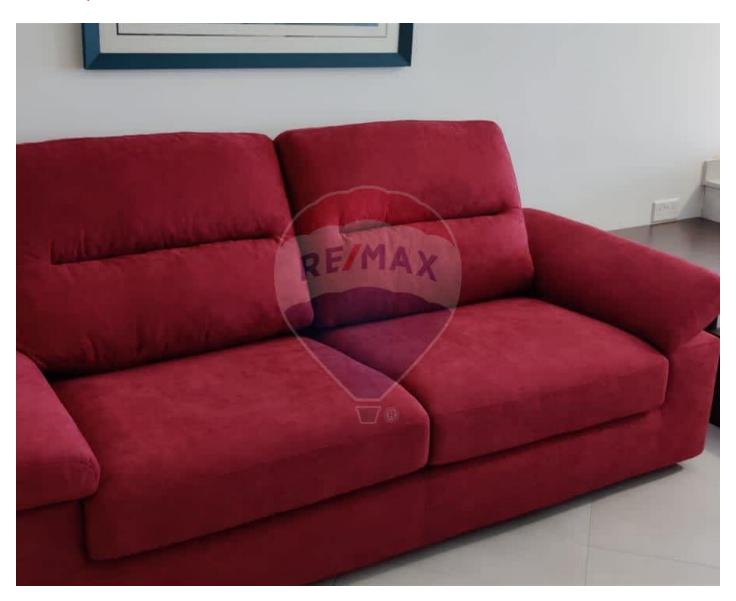

## **Apartment - For Rent - Mosta**

MOSTA - Brand new and never lived in elevated apartment situated in a quiet residential area of Mosta, facing the valley, enjoying peace and tranquillity. This highly finished and furnished apartment consists of an open plan kitchen/ living/ dining room, main guest bathroom (bath tub), a master bedroom with en-suite shower room leading to a back terrace, a spare bedroom (2 x single beds) and a laundry room. Fully equipped with a washing machine, dish washer, 2 AC units in the open plan area and the master bedroom. A perfect family home! Highly recommended.

#### **Features**

- ✓ Kitchen/Dinette
- Video Hall Porter
- Entrance Hall
- Electricity Utility
- Gypsum Plastering
- Skirting
- Back Yard

- Ceramic Floor
- En Suite
- Water Utility
- Soffit Ceilings
- ✓ A/C
- Double Glazed