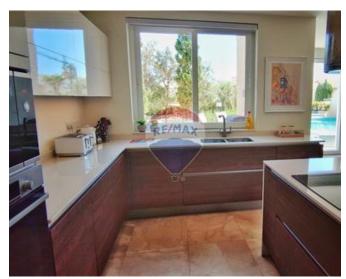

# Villa Semi-detached - For Rent - Victoria Gardens

Victoria Gardens – Newly built, Semi Detached Villa located in the highly prestigious Victoria Gardens. Having circa 320sgm outdoor area and 545sgm of internal space spread on four floors, this property offers comfort, style and quality. Layout at ground floor level comprises a fully fitted kitchen with breakfast bar, pantry, guest toilet, living room and an 8 seater dining table. The first floor level includes three double bedrooms with their own balconies, three bathrooms (two of them are en-suite shower rooms) and box room. The 4th double bedroom is situated at second floor level complemented also with an en-suite bathroom and access to roof terrace enjoying panoramic country and city views. At level -1 the property includes a games room equipped with pool billiard, air hockey, table tennis and darts; a bathroom, storage room and utility room. In addition there is an interconnecting 2-3 car garage. All levels are connected by a 6 person lift as well as internal staircase. The large outdoor area enjoys a heated pool with a jacuzzi bench, outdoor pool shower with hot and cold water, toilet and a lovely mature garden with an irrigation system. Stunning, ultra modern villa has been completed to very high standards where no expense has been spared; equipped with Mesh Wi-Fi system, smoke and burglar alarm, CCTV, VRF air-conditioning, top of the range appliances and smart gadgets - this type of property is very hard to come by. Maintenance and service costs are Included in the rent.