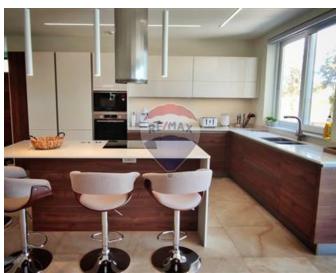

# Villa Semi-detached - For Rent - Victoria Gardens

Victoria Gardens – Newly built, Semi Detached Villa located in the highly prestigious Victoria Gardens. Having circa 320sgm outdoor area and 545sgm of internal space spread on four floors, this property offers comfort, style and quality. Layout at ground floor level comprises a fully fitted kitchen with breakfast bar, pantry, guest toilet, living room and an 8 seater dining table. The first floor level includes three double bedrooms with their own balconies, three bathrooms (two of them are en-suite shower rooms) and box room. The 4th double bedroom is situated at second floor level complemented also with an en-suite bathroom and access to roof terrace enjoying panoramic country and city views. At level -1 the property includes a games room equipped with pool billiard, air hockey, table tennis and darts; a bathroom, storage room and utility room. In addition there is an interconnecting 2-3 car garage. All levels are connected by a 6 person lift as well as internal staircase. The large outdoor area enjoys a heated pool with a jacuzzi bench, outdoor pool shower with hot and cold water, toilet and a lovely mature garden with an irrigation system. Stunning, ultra modern villa has been completed to very high standards where no expense has been spared; equipped with Mesh Wi-Fi system, smoke and burglar alarm, CCTV, VRF air-conditioning, top of the range appliances and smart gadgets - this type of property is very hard to come by. Maintenance and service costs are Included in the rent.