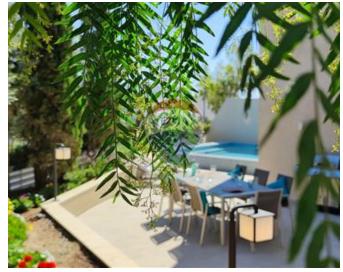

# Villa Semi-detached - For Rent - Victoria Gardens

Victoria Gardens – Newly built, Semi Detached Villa located in the highly prestigious Victoria Gardens. Having circa 320sgm outdoor area and 545sgm of internal space spread on four floors, this property offers comfort, style and quality. Layout at ground floor level comprises a fully fitted kitchen with breakfast bar, pantry, guest toilet, living room and an 8 seater dining table. The first floor level includes three double bedrooms with their own balconies, three bathrooms (two of them are en-suite shower rooms) and box room. The 4th double bedroom is situated at second floor level complemented also with an en-suite bathroom and access to roof terrace enjoying panoramic country and city views. At level -1 the property includes a games room equipped with pool billiard, air hockey, table tennis and darts; a bathroom, storage room and utility room. In addition there is an interconnecting 2-3 car garage. All levels are connected by a 6 person lift as well as internal staircase. The large outdoor area enjoys a heated pool with a jacuzzi bench, outdoor pool shower with hot and cold water, toilet and a lovely mature garden with an irrigation system. Stunning, ultra modern villa has been completed to very high standards where no expense has been spared; equipped with Mesh Wi-Fi system, smoke and burglar alarm, CCTV, VRF air-conditioning, top of the range appliances and smart gadgets - this type of property is very hard to come by. Maintenance and service costs are Included in the rent.