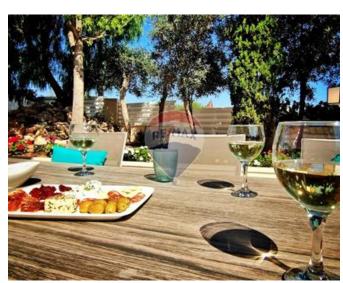

# Villa Semi-detached - For Rent - Victoria Gardens

Victoria Gardens – Newly built, Semi Detached Villa located in the highly prestigious Victoria Gardens. Having circa 320sgm outdoor area and 545sgm of internal space spread on four floors, this property offers comfort, style and quality. Layout at ground floor level comprises a fully fitted kitchen with breakfast bar, pantry, guest toilet, living room and an 8 seater dining table. The first floor level includes three double bedrooms with their own balconies, three bathrooms (two of them are en-suite shower rooms) and box room. The 4th double bedroom is situated at second floor level complemented also with an en-suite bathroom and access to roof terrace enjoying panoramic country and city views. At level -1 the property includes a games room equipped with pool billiard, air hockey, table tennis and darts; a bathroom, storage room and utility room. In addition there is an interconnecting 2-3 car garage. All levels are connected by a 6 person lift as well as internal staircase. The large outdoor area enjoys a heated pool with a jacuzzi bench, outdoor pool shower with hot and cold water, toilet and a lovely mature garden with an irrigation system. Stunning, ultra modern villa has been completed to very high standards where no expense has been spared; equipped with Mesh Wi-Fi system, smoke and burglar alarm, CCTV, VRF air-conditioning, top of the range appliances and smart gadgets - this type of property is very hard to come by. Maintenance and service costs are Included in the rent.