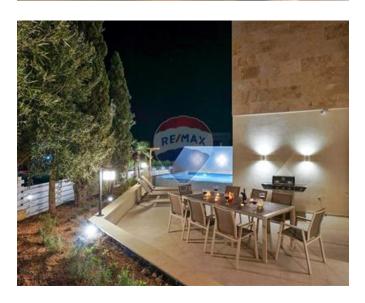

# Villa Semi-detached - For Rent - Victoria Gardens

Victoria Gardens – Newly built, Semi Detached Villa located in the highly prestigious Victoria Gardens. Having circa 320sgm outdoor area and 545sgm of internal space spread on four floors, this property offers comfort, style and quality. Layout at ground floor level comprises a fully fitted kitchen with breakfast bar, pantry, guest toilet, living room and an 8 seater dining table. The first floor level includes three double bedrooms with their own balconies, three bathrooms (two of them are en-suite shower rooms) and box room. The 4th double bedroom is situated at second floor level complemented also with an en-suite bathroom and access to roof terrace enjoying panoramic country and city views. At level -1 the property includes a games room equipped with pool billiard, air hockey, table tennis and darts; a bathroom, storage room and utility room. In addition there is an interconnecting 2-3 car garage. All levels are connected by a 6 person lift as well as internal staircase. The large outdoor area enjoys a heated pool with a jacuzzi bench, outdoor pool shower with hot and cold water, toilet and a lovely mature garden with an irrigation system. Stunning, ultra modern villa has been completed to very high standards where no expense has been spared; equipped with Mesh Wi-Fi system, smoke and burglar alarm, CCTV, VRF air-conditioning, top of the range appliances and smart gadgets - this type of property is very hard to come by. Maintenance and service costs are Included in the rent.

#### **Features**

- ✓ Lift
- Video Hall Porter
- Entrance Hall
- Gypsum Plastering
- ✓ Towel Warmers
- Skirting
- Home Automation
- Double Glazed
- Terrace
- Balcony
- Roof Terrace
- Front Patio
- ✓ Pool Deck

- Kitchen/Dinette
- En Suite
- Soffit Ceilings
- ✓ 3 Phase Electricity
- ✓ A/C
- ✓ Intelligent Lighting
- ✓ Wi-Fi
- ✓ Pool
- Yard
- Deck
- Garden
- Video Intercom
- CCTV