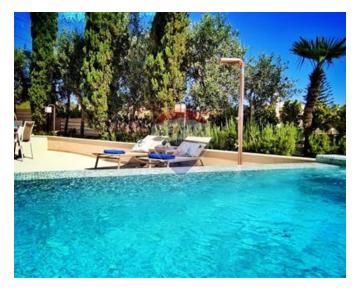

# Villa Semi-detached - For Rent - Victoria Gardens

Victoria Gardens – Newly built, Semi Detached Villa located in the highly prestigious Victoria Gardens. Having circa 320sgm outdoor area and 545sgm of internal space spread on four floors, this property offers comfort, style and quality. Layout at ground floor level comprises a fully fitted kitchen with breakfast bar, pantry, guest toilet, living room and an 8 seater dining table. The first floor level includes three double bedrooms with their own balconies, three bathrooms (two of them are en-suite shower rooms) and box room. The 4th double bedroom is situated at second floor level complemented also with an en-suite bathroom and access to roof terrace enjoying panoramic country and city views. At level -1 the property includes a games room equipped with pool billiard, air hockey, table tennis and darts; a bathroom, storage room and utility room. In addition there is an interconnecting 2-3 car garage. All levels are connected by a 6 person lift as well as internal staircase. The large outdoor area enjoys a heated pool with a jacuzzi bench, outdoor pool shower with hot and cold water, toilet and a lovely mature garden with an irrigation system. Stunning, ultra modern villa has been completed to very high standards where no expense has been spared; equipped with Mesh Wi-Fi system, smoke and burglar alarm, CCTV, VRF air-conditioning, top of the range appliances and smart gadgets - this type of property is very hard to come by. Maintenance and service costs are Included in the rent.