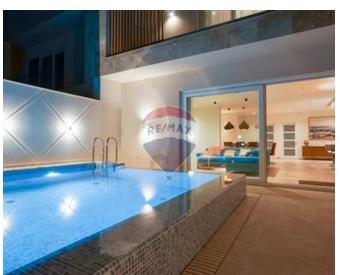

# Villa Semi-detached - For Rent - Victoria Gardens

Victoria Gardens – Newly built, Semi Detached Villa located in the highly prestigious Victoria Gardens. Having circa 320sgm outdoor area and 545sgm of internal space spread on four floors, this property offers comfort, style and quality. Layout at ground floor level comprises a fully fitted kitchen with breakfast bar, pantry, guest toilet, living room and an 8 seater dining table. The first floor level includes three double bedrooms with their own balconies, three bathrooms (two of them are en-suite shower rooms) and box room. The 4th double bedroom is situated at second floor level complemented also with an en-suite bathroom and access to roof terrace enjoying panoramic country and city views. At level -1 the property includes a games room equipped with pool billiard, air hockey, table tennis and darts; a bathroom, storage room and utility room. In addition there is an interconnecting 2-3 car garage. All levels are connected by a 6 person lift as well as internal staircase. The large outdoor area enjoys a heated pool with a jacuzzi bench, outdoor pool shower with hot and cold water, toilet and a lovely mature garden with an irrigation system. Stunning, ultra modern villa has been completed to very high standards where no expense has been spared; equipped with Mesh Wi-Fi system, smoke and burglar alarm, CCTV, VRF air-conditioning, top of the range appliances and smart gadgets - this type of property is very hard to come by. Maintenance and service costs are Included in the rent.

#### **Features**

- ✓ Lift
- Video Hall Porter
- Entrance Hall
- Gypsum Plastering
- ✓ Towel Warmers
- Skirting
- Home Automation
- Double Glazed
- Terrace
- Balcony
- Roof Terrace
- Front Patio
- ✓ Pool Deck

- Kitchen/Dinette
- En Suite
- Soffit Ceilings
- ✓ 3 Phase Electricity
- ✓ A/C
- ✓ Intelligent Lighting
- ✓ Wi-Fi
- ✓ Pool
- Yard
- Deck
- Garden
- Video Intercom
- CCTV