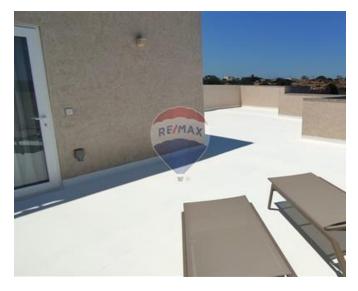

# Villa Semi-detached - For Rent - Victoria Gardens

Victoria Gardens – Newly built, Semi Detached Villa located in the highly prestigious Victoria Gardens. Having circa 320sgm outdoor area and 545sgm of internal space spread on four floors, this property offers comfort, style and quality. Layout at ground floor level comprises a fully fitted kitchen with breakfast bar, pantry, guest toilet, living room and an 8 seater dining table. The first floor level includes three double bedrooms with their own balconies, three bathrooms (two of them are en-suite shower rooms) and box room. The 4th double bedroom is situated at second floor level complemented also with an en-suite bathroom and access to roof terrace enjoying panoramic country and city views. At level -1 the property includes a games room equipped with pool billiard, air hockey, table tennis and darts; a bathroom, storage room and utility room. In addition there is an interconnecting 2-3 car garage. All levels are connected by a 6 person lift as well as internal staircase. The large outdoor area enjoys a heated pool with a jacuzzi bench, outdoor pool shower with hot and cold water, toilet and a lovely mature garden with an irrigation system. Stunning, ultra modern villa has been completed to very high standards where no expense has been spared; equipped with Mesh Wi-Fi system, smoke and burglar alarm, CCTV, VRF air-conditioning, top of the range appliances and smart gadgets - this type of property is very hard to come by. Maintenance and service costs are Included in the rent.

#### **Features**

- ✓ Lift
- Video Hall Porter
- Entrance Hall
- Gypsum Plastering
- ✓ Towel Warmers
- Skirting
- Home Automation
- Double Glazed
- Terrace
- Balcony
- Roof Terrace
- Front Patio
- ✓ Pool Deck