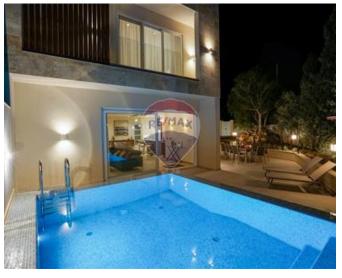

# Villa Semi-detached - For Rent - Victoria Gardens

Victoria Gardens – Newly built, Semi Detached Villa located in the highly prestigious Victoria Gardens. Having circa 320sgm outdoor area and 545sgm of internal space spread on four floors, this property offers comfort, style and quality. Layout at ground floor level comprises a fully fitted kitchen with breakfast bar, pantry, guest toilet, living room and an 8 seater dining table. The first floor level includes three double bedrooms with their own balconies, three bathrooms (two of them are en-suite shower rooms) and box room. The 4th double bedroom is situated at second floor level complemented also with an en-suite bathroom and access to roof terrace enjoying panoramic country and city views. At level -1 the property includes a games room equipped with pool billiard, air hockey, table tennis and darts; a bathroom, storage room and utility room. In addition there is an interconnecting 2-3 car garage. All levels are connected by a 6 person lift as well as internal staircase. The large outdoor area enjoys a heated pool with a jacuzzi bench, outdoor pool shower with hot and cold water, toilet and a lovely mature garden with an irrigation system. Stunning, ultra modern villa has been completed to very high standards where no expense has been spared; equipped with Mesh Wi-Fi system, smoke and burglar alarm, CCTV, VRF air-conditioning, top of the range appliances and smart gadgets - this type of property is very hard to come by. Maintenance and service costs are Included in the rent.

#### **Features**

- ✓ Lift
- Video Hall Porter
- Entrance Hall
- Gypsum Plastering
- ✓ Towel Warmers
- Skirting
- Home Automation
- Double Glazed
- Terrace
- Balcony
- Roof Terrace
- Front Patio
- ✓ Pool Deck

- Kitchen/Dinette
- En Suite
- Soffit Ceilings
- ✓ 3 Phase Electricity
- ✓ A/C
- ✓ Intelligent Lighting
- ✓ Wi-Fi
- ✓ Pool
- Yard
- Deck
- Garden
- Video Intercom
- CCTV