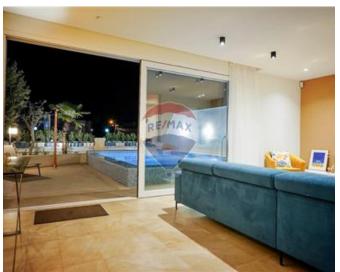

# Villa Semi-detached - For Rent - Victoria Gardens

Victoria Gardens – Newly built, Semi Detached Villa located in the highly prestigious Victoria Gardens. Having circa 320sgm outdoor area and 545sgm of internal space spread on four floors, this property offers comfort, style and quality. Layout at ground floor level comprises a fully fitted kitchen with breakfast bar, pantry, guest toilet, living room and an 8 seater dining table. The first floor level includes three double bedrooms with their own balconies, three bathrooms (two of them are en-suite shower rooms) and box room. The 4th double bedroom is situated at second floor level complemented also with an en-suite bathroom and access to roof terrace enjoying panoramic country and city views. At level -1 the property includes a games room equipped with pool billiard, air hockey, table tennis and darts; a bathroom, storage room and utility room. In addition there is an interconnecting 2-3 car garage. All levels are connected by a 6 person lift as well as internal staircase. The large outdoor area enjoys a heated pool with a jacuzzi bench, outdoor pool shower with hot and cold water, toilet and a lovely mature garden with an irrigation system. Stunning, ultra modern villa has been completed to very high standards where no expense has been spared; equipped with Mesh Wi-Fi system, smoke and burglar alarm, CCTV, VRF air-conditioning, top of the range appliances and smart gadgets - this type of property is very hard to come by. Maintenance and service costs are Included in the rent.