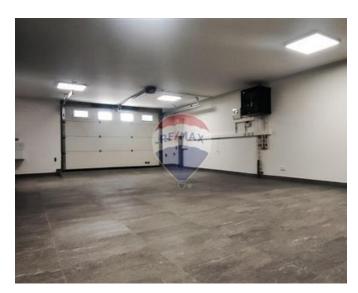

# Villa Semi-detached - For Rent - Victoria Gardens

Victoria Gardens – Newly built, Semi Detached Villa located in the highly prestigious Victoria Gardens. Having circa 320sgm outdoor area and 545sgm of internal space spread on four floors, this property offers comfort, style and quality. Layout at ground floor level comprises a fully fitted kitchen with breakfast bar, pantry, guest toilet, living room and an 8 seater dining table. The first floor level includes three double bedrooms with their own balconies, three bathrooms (two of them are en-suite shower rooms) and box room. The 4th double bedroom is situated at second floor level complemented also with an en-suite bathroom and access to roof terrace enjoying panoramic country and city views. At level -1 the property includes a games room equipped with pool billiard, air hockey, table tennis and darts; a bathroom, storage room and utility room. In addition there is an interconnecting 2-3 car garage. All levels are connected by a 6 person lift as well as internal staircase. The large outdoor area enjoys a heated pool with a jacuzzi bench, outdoor pool shower with hot and cold water, toilet and a lovely mature garden with an irrigation system. Stunning, ultra modern villa has been completed to very high standards where no expense has been spared; equipped with Mesh Wi-Fi system, smoke and burglar alarm, CCTV, VRF air-conditioning, top of the range appliances and smart gadgets - this type of property is very hard to come by. Maintenance and service costs are Included in the rent.