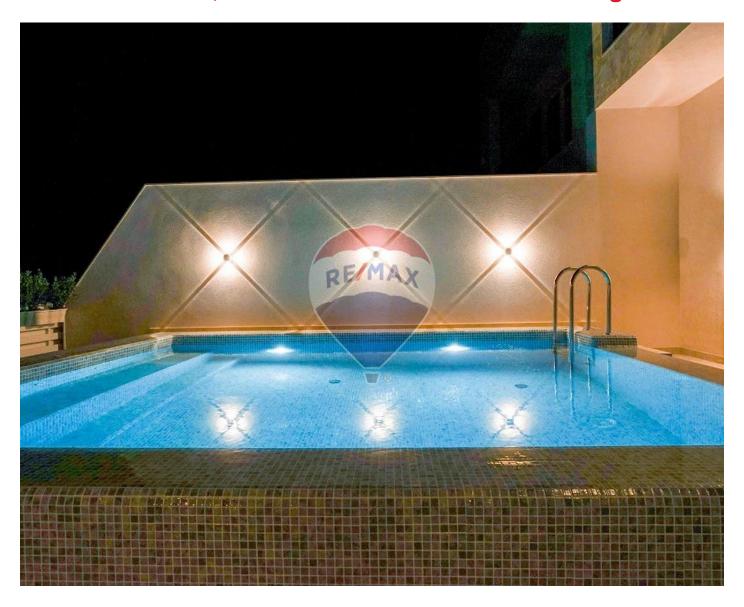

# Villa Semi-detached - For Rent - Victoria Gardens

Victoria Gardens – Newly built, Semi Detached Villa located in the highly prestigious Victoria Gardens. Having circa 320sgm outdoor area and 545sgm of internal space spread on four floors, this property offers comfort, style and quality. Layout at ground floor level comprises a fully fitted kitchen with breakfast bar, pantry, guest toilet, living room and an 8 seater dining table. The first floor level includes three double bedrooms with their own balconies, three bathrooms (two of them are en-suite shower rooms) and box room. The 4th double bedroom is situated at second floor level complemented also with an en-suite bathroom and access to roof terrace enjoying panoramic country and city views. At level -1 the property includes a games room equipped with pool billiard, air hockey, table tennis and darts; a bathroom, storage room and utility room. In addition there is an interconnecting 2-3 car garage. All levels are connected by a 6 person lift as well as internal staircase. The large outdoor area enjoys a heated pool with a jacuzzi bench, outdoor pool shower with hot and cold water, toilet and a lovely mature garden with an irrigation system. Stunning, ultra modern villa has been completed to very high standards where no expense has been spared; equipped with Mesh Wi-Fi system, smoke and burglar alarm, CCTV, VRF air-conditioning, top of the range appliances and smart gadgets - this type of property is very hard to come by. Maintenance and service costs are Included in the rent.