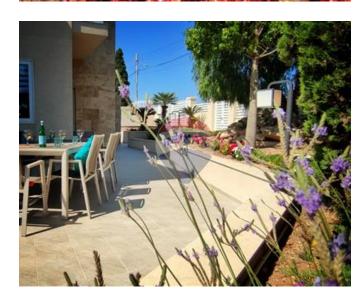

# Villa Semi-detached - For Rent - Victoria Gardens

Victoria Gardens – Newly built, Semi Detached Villa located in the highly prestigious Victoria Gardens. Having circa 320sgm outdoor area and 545sgm of internal space spread on four floors, this property offers comfort, style and quality. Layout at ground floor level comprises a fully fitted kitchen with breakfast bar, pantry, guest toilet, living room and an 8 seater dining table. The first floor level includes three double bedrooms with their own balconies, three bathrooms (two of them are en-suite shower rooms) and box room. The 4th double bedroom is situated at second floor level complemented also with an en-suite bathroom and access to roof terrace enjoying panoramic country and city views. At level -1 the property includes a games room equipped with pool billiard, air hockey, table tennis and darts; a bathroom, storage room and utility room. In addition there is an interconnecting 2-3 car garage. All levels are connected by a 6 person lift as well as internal staircase. The large outdoor area enjoys a heated pool with a jacuzzi bench, outdoor pool shower with hot and cold water, toilet and a lovely mature garden with an irrigation system. Stunning, ultra modern villa has been completed to very high standards where no expense has been spared; equipped with Mesh Wi-Fi system, smoke and burglar alarm, CCTV, VRF air-conditioning, top of the range appliances and smart gadgets - this type of property is very hard to come by. Maintenance and service costs are Included in the rent.