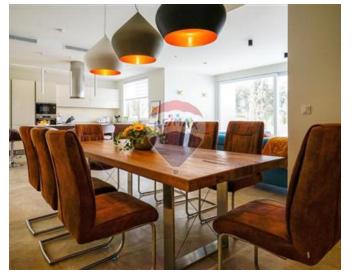

# Villa Semi-detached - For Rent - Victoria Gardens

Victoria Gardens – Newly built, Semi Detached Villa located in the highly prestigious Victoria Gardens. Having circa 320sgm outdoor area and 545sgm of internal space spread on four floors, this property offers comfort, style and quality. Layout at ground floor level comprises a fully fitted kitchen with breakfast bar, pantry, guest toilet, living room and an 8 seater dining table. The first floor level includes three double bedrooms with their own balconies, three bathrooms (two of them are en-suite shower rooms) and box room. The 4th double bedroom is situated at second floor level complemented also with an en-suite bathroom and access to roof terrace enjoying panoramic country and city views. At level -1 the property includes a games room equipped with pool billiard, air hockey, table tennis and darts; a bathroom, storage room and utility room. In addition there is an interconnecting 2-3 car garage. All levels are connected by a 6 person lift as well as internal staircase. The large outdoor area enjoys a heated pool with a jacuzzi bench, outdoor pool shower with hot and cold water, toilet and a lovely mature garden with an irrigation system. Stunning, ultra modern villa has been completed to very high standards where no expense has been spared; equipped with Mesh Wi-Fi system, smoke and burglar alarm, CCTV, VRF air-conditioning, top of the range appliances and smart gadgets - this type of property is very hard to come by. Maintenance and service costs are Included in the rent.