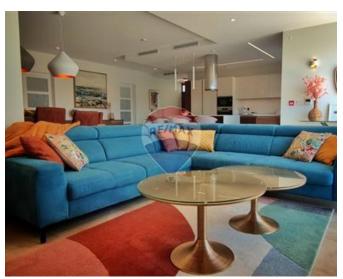

# Villa Semi-detached - For Rent - Victoria Gardens

Victoria Gardens – Newly built, Semi Detached Villa located in the highly prestigious Victoria Gardens. Having circa 320sgm outdoor area and 545sgm of internal space spread on four floors, this property offers comfort, style and quality. Layout at ground floor level comprises a fully fitted kitchen with breakfast bar, pantry, guest toilet, living room and an 8 seater dining table. The first floor level includes three double bedrooms with their own balconies, three bathrooms (two of them are en-suite shower rooms) and box room. The 4th double bedroom is situated at second floor level complemented also with an en-suite bathroom and access to roof terrace enjoying panoramic country and city views. At level -1 the property includes a games room equipped with pool billiard, air hockey, table tennis and darts; a bathroom, storage room and utility room. In addition there is an interconnecting 2-3 car garage. All levels are connected by a 6 person lift as well as internal staircase. The large outdoor area enjoys a heated pool with a jacuzzi bench, outdoor pool shower with hot and cold water, toilet and a lovely mature garden with an irrigation system. Stunning, ultra modern villa has been completed to very high standards where no expense has been spared; equipped with Mesh Wi-Fi system, smoke and burglar alarm, CCTV, VRF air-conditioning, top of the range appliances and smart gadgets - this type of property is very hard to come by. Maintenance and service costs are Included in the rent.