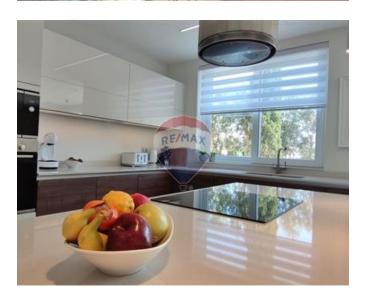

# Villa Semi-detached - For Rent - Victoria Gardens

Victoria Gardens – Newly built, Semi Detached Villa located in the highly prestigious Victoria Gardens. Having circa 320sgm outdoor area and 545sgm of internal space spread on four floors, this property offers comfort, style and quality. Layout at ground floor level comprises a fully fitted kitchen with breakfast bar, pantry, guest toilet, living room and an 8 seater dining table. The first floor level includes three double bedrooms with their own balconies, three bathrooms (two of them are en-suite shower rooms) and box room. The 4th double bedroom is situated at second floor level complemented also with an en-suite bathroom and access to roof terrace enjoying panoramic country and city views. At level -1 the property includes a games room equipped with pool billiard, air hockey, table tennis and darts; a bathroom, storage room and utility room. In addition there is an interconnecting 2-3 car garage. All levels are connected by a 6 person lift as well as internal staircase. The large outdoor area enjoys a heated pool with a jacuzzi bench, outdoor pool shower with hot and cold water, toilet and a lovely mature garden with an irrigation system. Stunning, ultra modern villa has been completed to very high standards where no expense has been spared; equipped with Mesh Wi-Fi system, smoke and burglar alarm, CCTV, VRF air-conditioning, top of the range appliances and smart gadgets - this type of property is very hard to come by. Maintenance and service costs are Included in the rent.