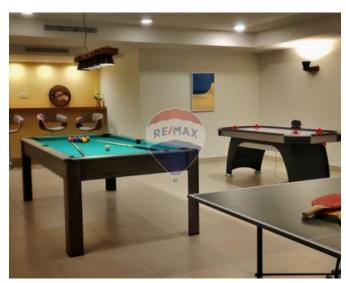

# Villa Semi-detached - For Rent - Victoria Gardens

Victoria Gardens – Newly built, Semi Detached Villa located in the highly prestigious Victoria Gardens. Having circa 320sgm outdoor area and 545sgm of internal space spread on four floors, this property offers comfort, style and quality. Layout at ground floor level comprises a fully fitted kitchen with breakfast bar, pantry, guest toilet, living room and an 8 seater dining table. The first floor level includes three double bedrooms with their own balconies, three bathrooms (two of them are en-suite shower rooms) and box room. The 4th double bedroom is situated at second floor level complemented also with an en-suite bathroom and access to roof terrace enjoying panoramic country and city views. At level -1 the property includes a games room equipped with pool billiard, air hockey, table tennis and darts; a bathroom, storage room and utility room. In addition there is an interconnecting 2-3 car garage. All levels are connected by a 6 person lift as well as internal staircase. The large outdoor area enjoys a heated pool with a jacuzzi bench, outdoor pool shower with hot and cold water, toilet and a lovely mature garden with an irrigation system. Stunning, ultra modern villa has been completed to very high standards where no expense has been spared; equipped with Mesh Wi-Fi system, smoke and burglar alarm, CCTV, VRF air-conditioning, top of the range appliances and smart gadgets - this type of property is very hard to come by. Maintenance and service costs are Included in the rent.

### Rooms

- ✓ Kitchen/Living/Dining: 0 x 0 m (0 m2)
- ✓ Double Bedroom : 0 x 0 m (0 m2)
- ✓ Double Bedroom : 0 x 0 m (0 m2)
- ✓ Double Bedroom : 0 x 0 m (0 m2)
- ✓ Double Bedroom : 0 x 0 m (0 m2)
- ✓ Bathroom Ensuite : 0 x 0 m (0 m2)
- ✓ Bathroom Ensuite : 0 x 0 m (0 m2)
- ✓ Bathroom : 0 x 0 m (0 m2)
- ✓ Bathroom : 0 x 0 m (0 m2)
- ✓ Bathroom : 0 x 0 m (0 m2)
- ✓ Games Room : 0 x 0 m (0 m2)
- ✓ Box Room : 0 x 0 m (0 m2)