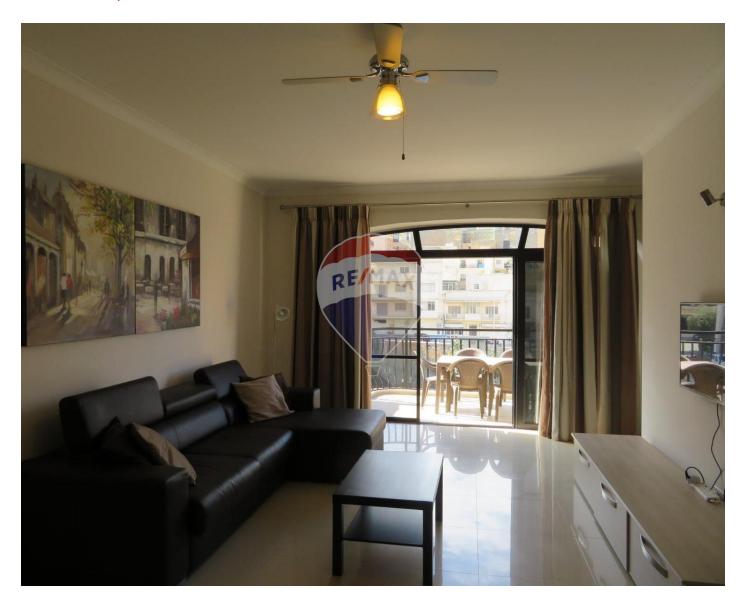

### **Apartment - For Rent - Mellieha**

MELLIEHA - A fully furnished apartment, located in a central but quiet area, close to all amenities. The apartment layout is in the form of an open-planned kitchen/living/dining area leading onto a large terrace with country and side sea views, three bedrooms the main with a shower ensuite and a guest bathroom. The property is being offered fully equipped with AC throughout. A one-car garage is also included. Ready to move into! Viewings are highly recommended!

### **Features**

✓ Lift

En Suite

Double Glazed

✓ Kitchen/Dinette

✓ A/C

Terrace