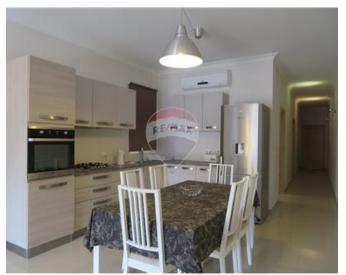

### **Apartment - For Rent - Mellieha**

MELLIEHA - A fully furnished apartment, located in a central but quiet area, close to all amenities. The apartment layout is in the form of an open-planned kitchen/living/dining area leading onto a large terrace with country and side sea views, three bedrooms the main with a shower ensuite and a guest bathroom. The property is being offered fully equipped with AC throughout. A one-car garage is also included. Ready to move into! Viewings are highly recommended!

#### Rooms

✓ Kitchen/Living/Dining: 0 x 0 m (0 m2)

✓ Double Bedroom : 0 x 0 m (0 m2)

✓ Twin Bedroom : 0 x 0 m (0 m2)

✓ Twin Bedroom : 0 x 0 m (0 m2)

✓ Bathroom : 0 x 0 m (0 m2)

✓ Shower Ensuite : 0 x 0 m (0 m2)