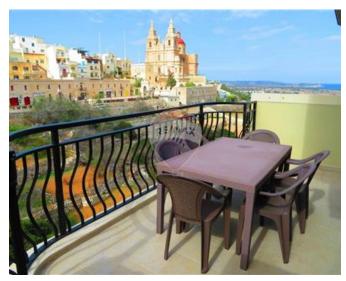

### **Apartment - For Rent - Mellieha**

MELLIEHA - A fully furnished apartment, located in a central but quiet area, close to all amenities. The apartment layout is in the form of an open-planned kitchen/living/dining area leading onto a large terrace with country and side sea views, three bedrooms the main with a shower ensuite and a guest bathroom. The property is being offered fully equipped with AC throughout. A one-car garage is also included. Ready to move into! Viewings are highly recommended!