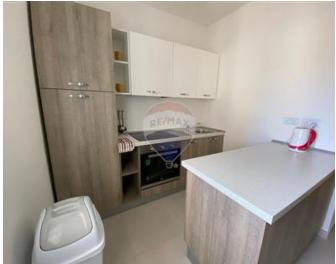

## **Studio Flat - For Rent - Pieta**

PIETA - Modern, refurbished, studio apartment with side harbour views. The property enjoys plenty of natural light and is fully furnished and equipped. The layout is in the form of an open plan kitchen, living and dining area, one double bed and a bathroom. A fantastic location must be seen!

#### Rooms

- Kitchen/Living/Dining : 0 x 0 m (0 m2)
- Shower : 0 x 0 m (0 m2)