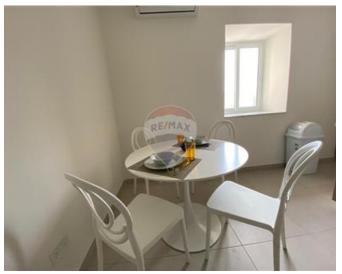

## **Studio Flat - For Rent - Pieta**

PIETA - Modern, refurbished, studio apartment with side harbour views. The property enjoys plenty of natural light and is fully furnished and equipped. The layout is in the form of an open plan kitchen, living and dining area, one double bed and a bathroom. A fantastic location must be seen!

#### **Features**

✓ Kitchen/Dinette

A/C

- Gypsum Plastering
- Double Glazed