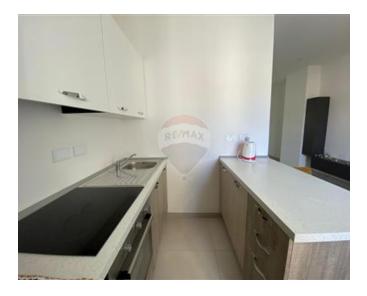

## **Studio Flat - For Rent - Pieta**

PIETA - Modern, refurbished, studio apartment with side harbour views. The property enjoys plenty of natural light and is fully furnished and equipped. The layout is in the form of an open plan kitchen, living and dining area, one double bed and a bathroom. A fantastic location must be seen!

#### Rooms

- Kitchen/Living/Dining : 0 x 0 m (0 m2)
- Shower : 0 x 0 m (0 m2)