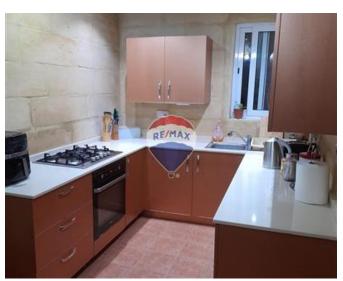

# Maisonette Duplex - For Rent - Sliema

SLIEMA - Fully furnished first-floor corner Duplex Maisonette with a townhouse feel, set in this very sought-after town, being minutes away from the Sea, shopping and entertainment areas. The layout of this home consists of a kitchen/dining area and a separate living room with a traditional Maltese balcony, three bedrooms, two bathrooms, full roof access and airspace which can be used as a lovely entertaining area. Contact your agent to arrange a viewing today!

### Rooms

- ✓ Living: 3.4 x 3.4 m (11.56 m2)
- ✓ Kitchen/Dining: 6 x 3 m (18 m2)
- Double Bedroom : 3.85 x 3.9 m (15.02 m2)
- Single Bedroom : 2.4 x 2.75 m (6.6 m2)
- ✓ Single Bedroom : 2 x 3.8 m (7.6 m2)
- ✓ Bathroom : 1.4 x 2.3 m (3.22 m2)
- Shower Ensuite : 1.59 x 1.8 m (2.86 m2)