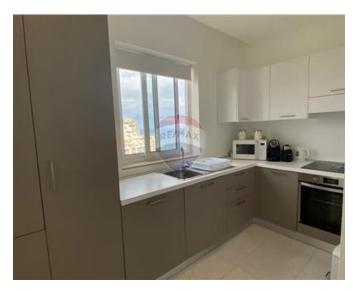

### **Apartment - For Rent - St Julian's**

ST.JULIAN'S - A modern and fully furnished two bedroom apartment, located minutes away from Balluta Bay and enjoying unobstructed valley and sea views of the bay. Layout is in the form of an open plan kitchen/living/dining leading onto a terrace enjoying spectacular views. Also included in the price is an interconnecting one car space. Viewings are highly recommended!

### **Features**

- ✓ Lift
- Ceramic Floor
- Entrance Hall
- Electricity Utility
- Gypsum Plastering
- ✓ A/C
- ✓ Wi-Fi
- Double Glazed
- Balcony

- ✓ Kitchen/Dinette
- En Suite
- Perlato Floor
- Soffit Ceilings
- PVC Piping
- Skirting
- Passenger Lift
- Terrace