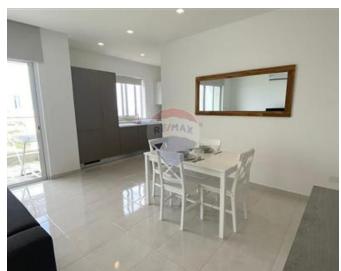

### **Apartment - For Rent - St Julian's**

ST.JULIAN'S - A modern and fully furnished two bedroom apartment, located minutes away from Balluta Bay and enjoying unobstructed valley and sea views of the bay. Layout is in the form of an open plan kitchen/living/dining leading onto a terrace enjoying spectacular views. Also included in the price is an interconnecting one car space. Viewings are highly recommended!

### **Features**

- ✓ Lift
- Ceramic Floor
- Entrance Hall
- Electricity Utility
- Gypsum Plastering
- ✓ A/C
- ✓ Wi-Fi
- Double Glazed
- Balcony

- ✓ Kitchen/Dinette
- En Suite
- Perlato Floor
- Soffit Ceilings
- PVC Piping
- Skirting
- Passenger Lift
- Terrace