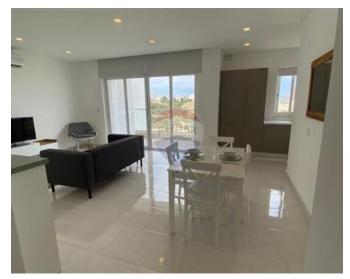

### **Apartment - For Rent - St Julian's**

ST.JULIAN'S - A modern and fully furnished two bedroom apartment, located minutes away from Balluta Bay and enjoying unobstructed valley and sea views of the bay. Layout is in the form of an open plan kitchen/living/dining leading onto a terrace enjoying spectacular views. Also included in the price is an interconnecting one car space. Viewings are highly recommended!