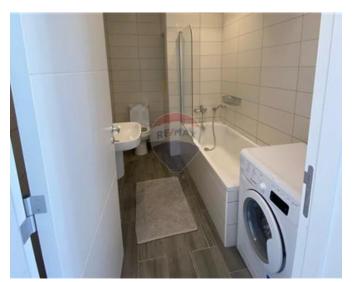

### Rooms

- Kitchen/Living/Dining: 0 x 0 m (0 m2)
- ✓ Double Bedroom : 0 x 0 m (0 m2)
- ✓ Double Bedroom : 0 x 0 m (0 m2)
- ✓ Bathroom : 0 x 0 m (0 m2)
- ✓ Bathroom Ensuite : 0 x 0 m (0 m2)