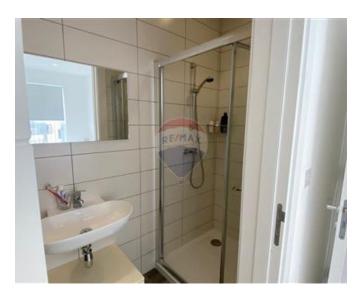

### Rooms

- Kitchen/Living/Dining: 0 x 0 m (0 m2)
- ✓ Double Bedroom : 0 x 0 m (0 m2)
- ✓ Double Bedroom : 0 x 0 m (0 m2)
- ✓ Bathroom : 0 x 0 m (0 m2)
- ✓ Bathroom Ensuite : 0 x 0 m (0 m2)