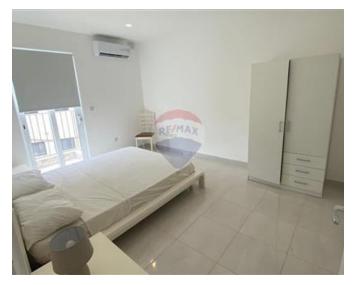

### **Apartment - For Rent - St Julian's**

ST.JULIAN'S - A modern and fully furnished two bedroom apartment, located minutes away from Balluta Bay and enjoying unobstructed valley and sea views of the bay. Layout is in the form of an open plan kitchen/living/dining leading onto a terrace enjoying spectacular views. Also included in the price is an interconnecting one car space. Viewings are highly recommended!

### **Features**

- ✓ Lift
- Ceramic Floor
- Entrance Hall
- Electricity Utility
- Gypsum Plastering
- ✓ A/C
- ✓ Wi-Fi
- Double Glazed
- Balcony

- ✓ Kitchen/Dinette
- En Suite
- Perlato Floor
- Soffit Ceilings
- PVC Piping
- Skirting
- Passenger Lift
- Terrace

### Rooms

- Kitchen/Living/Dining: 0 x 0 m (0 m2)
- ✓ Double Bedroom : 0 x 0 m (0 m2)
- ✓ Double Bedroom : 0 x 0 m (0 m2)
- ✓ Bathroom : 0 x 0 m (0 m2)
- ✓ Bathroom Ensuite : 0 x 0 m (0 m2)