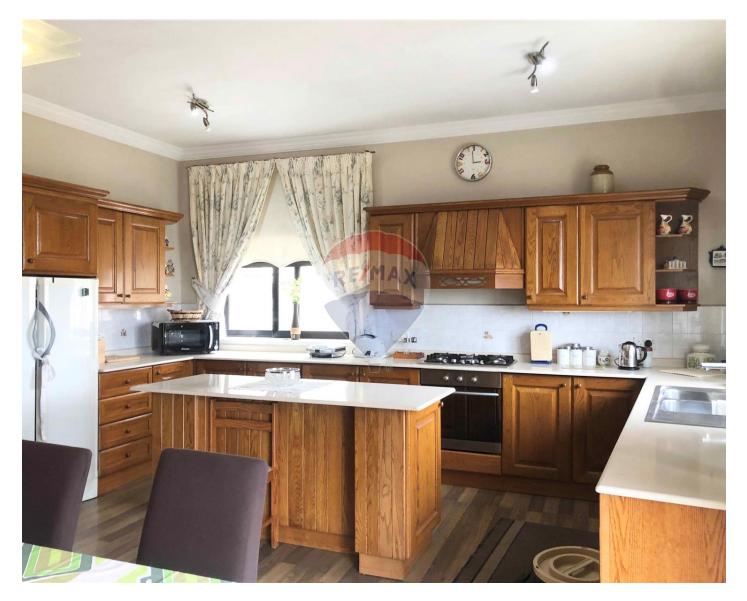

## Maisonette Semi-detached - For Rent - St Julian's

A bright and spacious semi detached Maisonette, located in the heart of St.Julian's, situated in a quiet area and in a dead end road. Layout is the form of an open plan kitchen/living/dining leading onto a good sized balcony with valley views, a large sitting room, three double bedrooms(main with an en-suite), a guest bathroom, and a large washroom. There is also a BBQ area. Property is being offered fully air conditioned, fully equipped and fully furnished. Ideal as a family home and for sharing.

#### Rooms

- Kitchen/Living/Dining : 0 x 0 m (0 m2)
- Living : 0 x 0 m (0 m2)
- Double Bedroom : 0 x 0 m (0 m2)
- Double Bedroom : 0 x 0 m (0 m2)
- Double Bedroom : 0 x 0 m (0 m2)
- Bathroom Ensuite : 0 x 0 m (0 m2)
- Bathroom : 0 x 0 m (0 m2)
- Laundry : 0 x 0 m (0 m2)