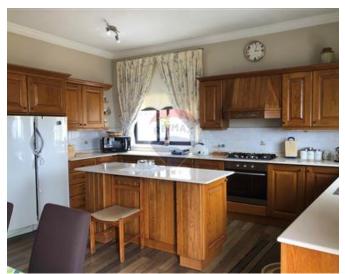

## Maisonette Semi-detached - For Rent - St Julian's

A bright and spacious semi detached Maisonette, located in the heart of St.Julian's, situated in a quiet area and in a dead end road. Layout is the form of an open plan kitchen/living/dining leading onto a good sized balcony with valley views, a large sitting room, three double bedrooms(main with an en-suite), a guest bathroom, and a large washroom. There is also a BBQ area. Property is being offered fully air conditioned, fully equipped and fully furnished. Ideal as a family home and for sharing.

#### Rooms

- Kitchen/Living/Dining : 0 x 0 m (0 m2)
- Living : 0 x 0 m (0 m2)
- Double Bedroom : 0 x 0 m (0 m2)
- Double Bedroom : 0 x 0 m (0 m2)
- Double Bedroom : 0 x 0 m (0 m2)
- Bathroom Ensuite : 0 x 0 m (0 m2)
- Bathroom : 0 x 0 m (0 m2)
- Laundry : 0 x 0 m (0 m2)