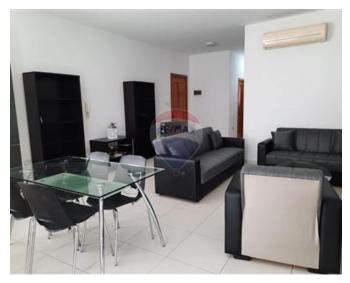

## **Apartment - For Rent - Sliema**

SLIEMA - Fully equipped fourth-floor apartment set just off the strand Sliema. The layout is in the form of entrance hall, kitchen/ living/dining with balcony having side sea views, washroom with washing machine and drier, two double bedroom (en-suite shower) guest bathroom and back balcony. One-car parking space is also included in the price. A must-see.