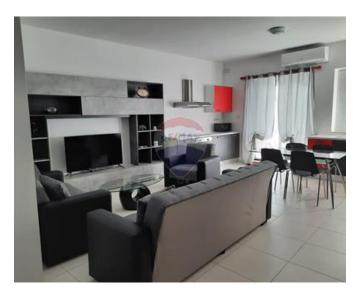

## **Apartment - For Rent - Sliema**

SLIEMA - Fully equipped fourth-floor apartment set just off the strand Sliema. The layout is in the form of entrance hall, kitchen/ living/dining with balcony having side sea views, washroom with washing machine and drier, two double bedroom (en-suite shower) guest bathroom and back balcony. One-car parking space is also included in the price. A must-see.

## Gallery

**RE/MAX Lettings Crown LCR** RE/MAX Lettings - Crown

M: 20107480 E: lcr@remax.com.mt T: 20107480

**RE/MAX Lettings - Crown** 169, Tower Road , Sliema, Malta