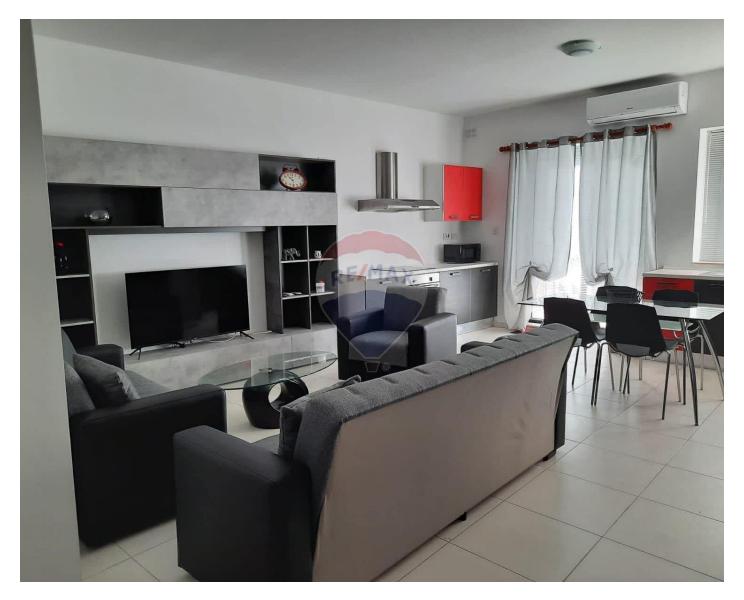

## **Apartment - For Rent - Sliema**

SLIEMA - Fully equipped fourth-floor apartment set just off the strand Sliema. The layout is in the form of entrance hall, kitchen/ living/dining with balcony having side sea views, washroom with washing machine and drier, two double bedroom (en-suite shower) guest bathroom and back balcony. One-car parking space is also included in the price. A must-see.

#### **Features**

- Kitchen/Dinette
- Entrance Hall