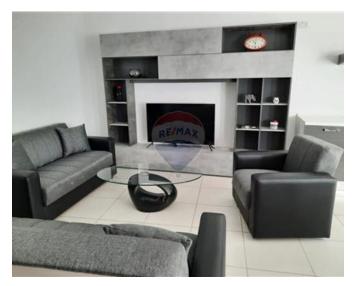

## **Apartment - For Rent - Sliema**

SLIEMA - Fully equipped fourth-floor apartment set just off the strand Sliema. The layout is in the form of entrance hall, kitchen/ living/dining with balcony having side sea views, washroom with washing machine and drier, two double bedroom (en-suite shower) guest bathroom and back balcony. One-car parking space is also included in the price. A must-see.