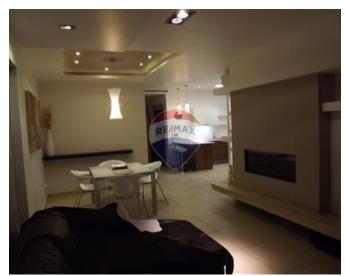

### **Apartment - For Rent - Sliema**

Luxury Finish one bedroom apartment comprising of an open plan kitchen/living/dining, main bathroom and a good sized balcony. This apartment is modernly finished and furnished to high standards and located in a prime area. It has access to communal pool as well.

#### **Features**

✓ Video Hall Porter

Terrace

Fire Place Heating

Deck