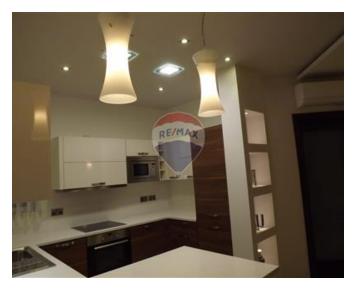

### **Apartment - For Rent - Sliema**

Luxury Finish one bedroom apartment comprising of an open plan kitchen/living/dining, main bathroom and a good sized balcony. This apartment is modernly finished and furnished to high standards and located in a prime area. It has access to communal pool as well.