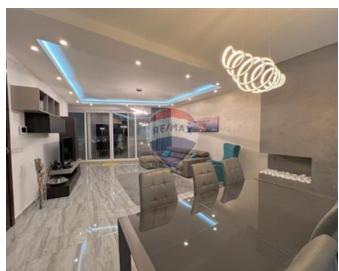

## **Apartment - For Rent - Swieqi**

SWIEQI - Penthouse with a very spacious and bright layout within walking distance to St. Julians. Upon entrance is a large open plan fully equipped kitchen/living/dining which leads off to the sleeping quarters with three double bedrooms, main with en-suite and walk-in wardrobe, double room, a guest bathroom and a balcony located at the back. It is being offered fully equipped and fully air conditioned.