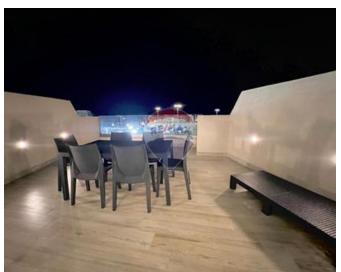

## **Apartment - For Rent - Swieqi**

SWIEQI - Penthouse with a very spacious and bright layout within walking distance to St. Julians. Upon entrance is a large open plan fully equipped kitchen/living/dining which leads off to the sleeping quarters with three double bedrooms, main with en-suite and walk-in wardrobe, double room, a guest bathroom and a balcony located at the back. It is being offered fully equipped and fully air conditioned.

## **Features**

- Walk in Wardrobe
- Balcony