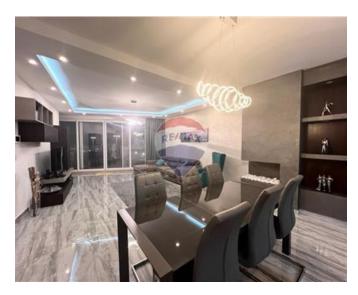

## **Apartment - For Rent - Swieqi**

SWIEQI - Penthouse with a very spacious and bright layout within walking distance to St. Julians. Upon entrance is a large open plan fully equipped kitchen/living/dining which leads off to the sleeping quarters with three double bedrooms, main with en-suite and walk-in wardrobe, double room, a guest bathroom and a balcony located at the back. It is being offered fully equipped and fully air conditioned.