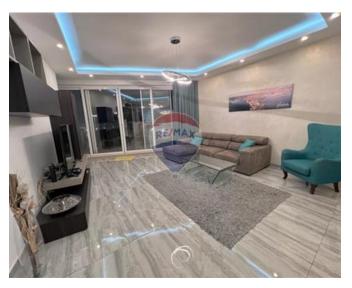

## **Apartment - For Rent - Swieqi**

SWIEQI - Penthouse with a very spacious and bright layout within walking distance to St. Julians. Upon entrance is a large open plan fully equipped kitchen/living/dining which leads off to the sleeping quarters with three double bedrooms, main with en-suite and walk-in wardrobe, double room, a guest bathroom and a balcony located at the back. It is being offered fully equipped and fully air conditioned.