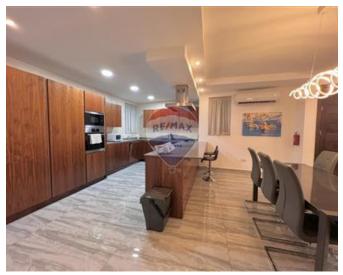

## **Apartment - For Rent - Swieqi**

SWIEQI - Penthouse with a very spacious and bright layout within walking distance to St. Julians. Upon entrance is a large open plan fully equipped kitchen/living/dining which leads off to the sleeping quarters with three double bedrooms, main with en-suite and walk-in wardrobe, double room, a guest bathroom and a balcony located at the back. It is being offered fully equipped and fully air conditioned.