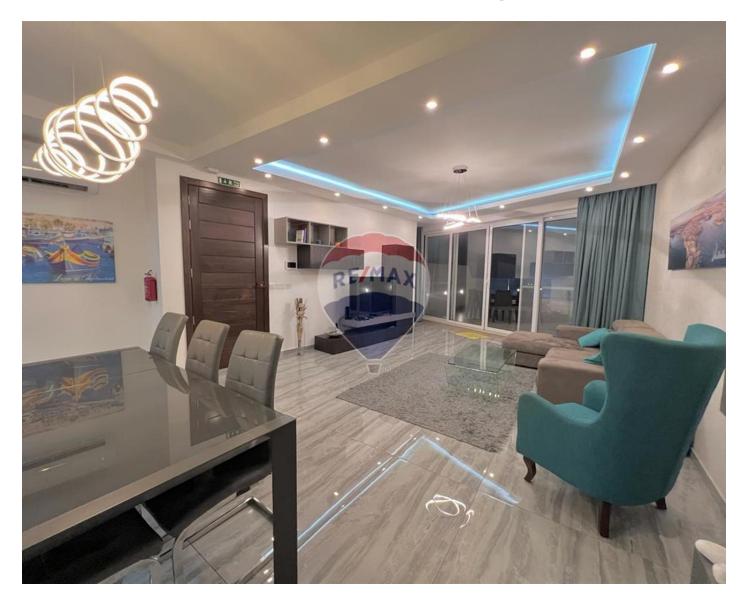

## **Apartment - For Rent - Swieqi**

SWIEQI - Penthouse with a very spacious and bright layout within walking distance to St. Julians. Upon entrance is a large open plan fully equipped kitchen/living/dining which leads off to the sleeping quarters with three double bedrooms, main with en-suite and walk-in wardrobe, double room, a guest bathroom and a balcony located at the back. It is being offered fully equipped and fully air conditioned.

## **Features**

- Walk in Wardrobe
- Balcony

#### Rooms

- ✓ Kitchen/Living/Dining : 0 x 0 m (0 m2)
- ✓ Double Bedroom : 0 x 0 m (0 m2)
- ✓ Double Bedroom : 0 x 0 m (0 m2)
- ✓ Double Bedroom : 0 x 0 m (0 m2)
- ✓ Bathroom Ensuite : 0 x 0 m (0 m2)
- ✓ Bathroom : 0 x 0 m (0 m2)