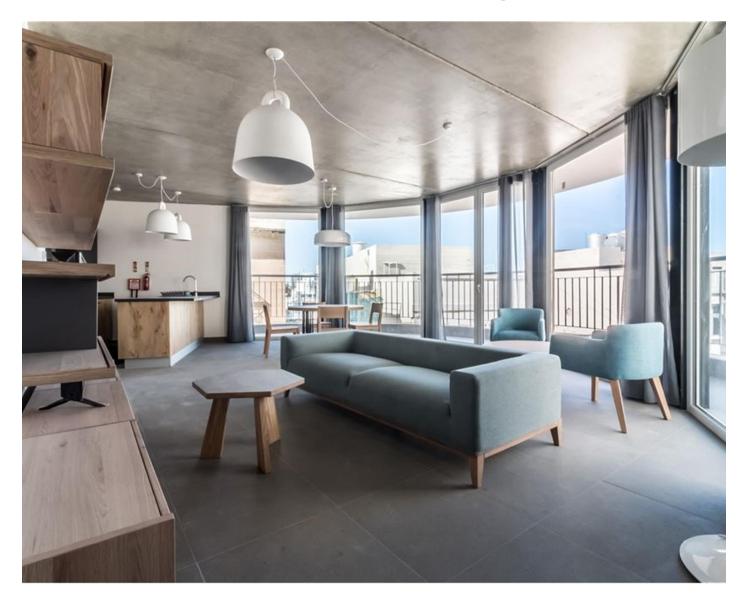

### Penthouse - For Rent - Sliema

Sliema - This chic penthouse is situated just off the promenade of this highly sought-after neighbourhood. The open-concept kitchen, living, and dining area has doors leading out to a huge terrace with views of the sea. There are also two double bedrooms, the main of which has an ensuite bathroom, and a guest bathroom. This house is being offered fully equipped with contemporary technology, fully furnished with high-quality modern furnishings, and served by a lift. Excellent viewing! Without a doubt, don"t miss it!