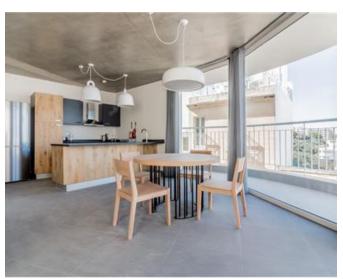

### Penthouse - For Rent - Sliema

Sliema - This chic penthouse is situated just off the promenade of this highly sought-after neighbourhood. The open-concept kitchen, living, and dining area has doors leading out to a huge terrace with views of the sea. There are also two double bedrooms, the main of which has an ensuite bathroom, and a guest bathroom. This house is being offered fully equipped with contemporary technology, fully furnished with high-quality modern furnishings, and served by a lift. Excellent viewing! Without a doubt, don"t miss it!