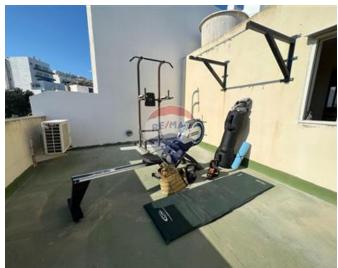

# **Townhouse - For Rent - San Gwann**

San Gwann- Fully furnished 3 bedroom, double fronted (large) terraced house. Quiet sought-after location nestled between Mensija Chapel and the valley, with lovely views. This property benefits from two reserved (yellow box) parking spots, an off-road carport as well as a basement level 3 car garage which also contains a large separate office. Parking for 6 cars total. At ground level, you find a front reception room currently being used as a home office. A formal dining room for entertaining, and a large hallway with stairs. Towards the back of the house a downstairs toilet, a large kitchen with breakfast bar, and an open plan dining/ living area leading to a spacious back yard ideal for entertaining and quiet breakfast and lunches outside. The 2nd floor contains one double room with a balcony and a very large double room with two balconies overlooking the chapel and surrounding greenery. Towards the back of the house, you find the master bedroom with an en suite and a large family bathroom. At roof level, there is a large washroom and access to L shaped roof, set up to entertain with garden furniture, BBQ, a 6-person jacuzzi and an outside gym area.