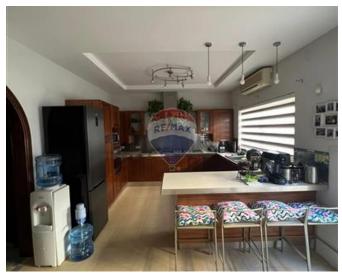

# **Townhouse - For Rent - San Gwann**

San Gwann- Fully furnished 3 bedroom, double fronted (large) terraced house. Quiet sought-after location nestled between Mensija Chapel and the valley, with lovely views. This property benefits from two reserved (yellow box) parking spots, an off-road carport as well as a basement level 3 car garage which also contains a large separate office. Parking for 6 cars total. At ground level, you find a front reception room currently being used as a home office. A formal dining room for entertaining, and a large hallway with stairs. Towards the back of the house a downstairs toilet, a large kitchen with breakfast bar, and an open plan dining/ living area leading to a spacious back yard ideal for entertaining and quiet breakfast and lunches outside. The 2nd floor contains one double room with a balcony and a very large double room with two balconies overlooking the chapel and surrounding greenery. Towards the back of the house, you find the master bedroom with an en suite and a large family bathroom. At roof level, there is a large washroom and access to L shaped roof, set up to entertain with garden furniture, BBQ, a 6-person jacuzzi and an outside gym area.

## Gallery

Hannafer Da Costa Simioni Bunn RE/MAX Lettings - Crown

M: 99720808 E: hanna@remax.com.mt T: 20107480

**RE/MAX Lettings - Crown** 169, Tower Road , Sliema, Malta