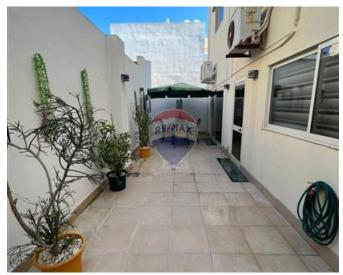

# **Townhouse - For Rent - San Gwann**

San Gwann- Fully furnished 3 bedroom, double fronted (large) terraced house. Quiet sought-after location nestled between Mensija Chapel and the valley, with lovely views. This property benefits from two reserved (yellow box) parking spots, an off-road carport as well as a basement level 3 car garage which also contains a large separate office. Parking for 6 cars total. At ground level, you find a front reception room currently being used as a home office. A formal dining room for entertaining, and a large hallway with stairs. Towards the back of the house a downstairs toilet, a large kitchen with breakfast bar, and an open plan dining/ living area leading to a spacious back yard ideal for entertaining and quiet breakfast and lunches outside. The 2nd floor contains one double room with a balcony and a very large double room with two balconies overlooking the chapel and surrounding greenery. Towards the back of the house, you find the master bedroom with an en suite and a large family bathroom. At roof level, there is a large washroom and access to L shaped roof, set up to entertain with garden furniture, BBQ, a 6-person jacuzzi and an outside gym area.