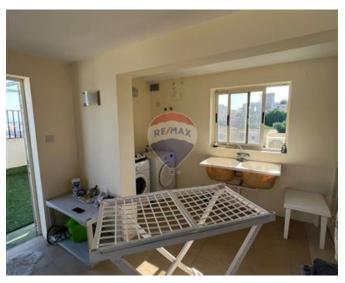

# **Townhouse - For Rent - San Gwann**

San Gwann- Fully furnished 3 bedroom, double fronted (large) terraced house. Quiet sought-after location nestled between Mensija Chapel and the valley, with lovely views. This property benefits from two reserved (yellow box) parking spots, an off-road carport as well as a basement level 3 car garage which also contains a large separate office. Parking for 6 cars total. At ground level, you find a front reception room currently being used as a home office. A formal dining room for entertaining, and a large hallway with stairs. Towards the back of the house a downstairs toilet, a large kitchen with breakfast bar, and an open plan dining/ living area leading to a spacious back yard ideal for entertaining and quiet breakfast and lunches outside. The 2nd floor contains one double room with a balcony and a very large double room with two balconies overlooking the chapel and surrounding greenery. Towards the back of the house, you find the master bedroom with an en suite and a large family bathroom. At roof level, there is a large washroom and access to L shaped roof, set up to entertain with garden furniture, BBQ, a 6-person jacuzzi and an outside gym area.

- Kitchen/Dinette
- En Suite
- Balcony
- Roof Terrace

- ✓ Guest Toilet : 0 x 0 m (0 m2)
- Laundry : 0 x 0 m (0 m2)
- Dining : 0 x 0 m (0 m2)