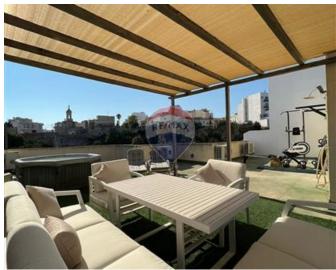

# **Townhouse - For Rent - San Gwann**

San Gwann- Fully furnished 3 bedroom, double fronted (large) terraced house. Quiet sought-after location nestled between Mensija Chapel and the valley, with lovely views. This property benefits from two reserved (yellow box) parking spots, an off-road carport as well as a basement level 3 car garage which also contains a large separate office. Parking for 6 cars total. At ground level, you find a front reception room currently being used as a home office. A formal dining room for entertaining, and a large hallway with stairs. Towards the back of the house a downstairs toilet, a large kitchen with breakfast bar, and an open plan dining/ living area leading to a spacious back yard ideal for entertaining and quiet breakfast and lunches outside. The 2nd floor contains one double room with a balcony and a very large double room with two balconies overlooking the chapel and surrounding greenery. Towards the back of the house, you find the master bedroom with an en suite and a large family bathroom. At roof level, there is a large washroom and access to L shaped roof, set up to entertain with garden furniture, BBQ, a 6-person jacuzzi and an outside gym area.