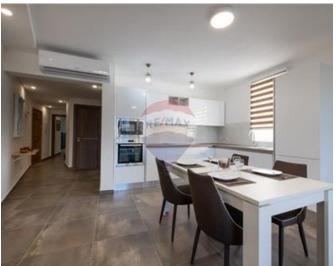

## **Apartment - For Rent - Ta' Xbiex**

TA' XBIEX - A bright, spacious and luxury finished apartment, located in a lovely area, just off the yacht marina, also within easy walking distance to Sliema. Layout is in the form of an open plan kitchen/living/dining area, leading onto a size-able terrace where one can enjoy pleasant views of Manoel Island and Sliema creek, two double bedrooms(main with en-suite shower room) and a guest shower room. Viewings are highly recommended!

#### Rooms

✓ Kitchen/Living/Dining: 0 x 0 m (0 m2)

✓ Double Bedroom : 0 x 0 m (0 m2)

✓ Double Bedroom : 0 x 0 m (0 m2)

✓ Bathroom : 0 x 0 m (0 m2)

✓ Bathroom Ensuite : 0 x 0 m (0 m2)