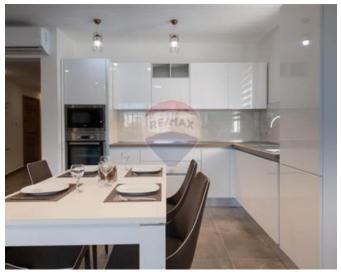

## **Apartment - For Rent - Ta' Xbiex**

TA' XBIEX - A bright, spacious and luxury finished apartment, located in a lovely area, just off the yacht marina, also within easy walking distance to Sliema. Layout is in the form of an open plan kitchen/living/dining area, leading onto a size-able terrace where one can enjoy pleasant views of Manoel Island and Sliema creek, two double bedrooms(main with en-suite shower room) and a guest shower room. Viewings are highly recommended!

#### Rooms

✓ Kitchen/Living/Dining: 0 x 0 m (0 m2)

✓ Double Bedroom : 0 x 0 m (0 m2)

✓ Double Bedroom : 0 x 0 m (0 m2)

✓ Bathroom : 0 x 0 m (0 m2)

✓ Bathroom Ensuite : 0 x 0 m (0 m2)