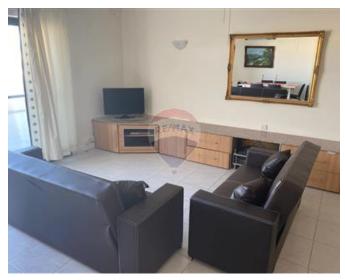

### **Penthouse - For Rent - Qawra**

St Paul"s Bay - a Beautiful modern Penthouse located in the North. Property consists of a huge open floor plan, brand new furniture and A/C units. Three double bedrooms, two of which have ensuite showers. Guest bathroom with a bathtub. Two spacious terraces ideal for entertaining. Property is fully equipped. Close to all amenities. Viewing is a must!

# Gallery

Indrit Disha RE/MAX Lettings - Crown

M: 77119199 E: indrit@remaxcrown.com T: 20107480

**RE/MAX Lettings - Crown** 169, Tower Road , Sliema, Malta