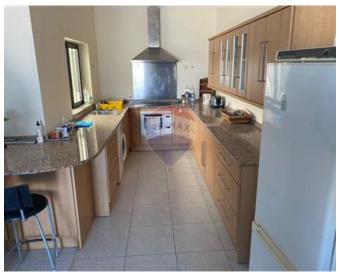

### **Penthouse - For Rent - Qawra**

St Paul"s Bay - a Beautiful modern Penthouse located in the North. Property consists of a huge open floor plan, brand new furniture and A/C units. Three double bedrooms, two of which have ensuite showers. Guest bathroom with a bathtub. Two spacious terraces ideal for entertaining. Property is fully equipped. Close to all amenities. Viewing is a must!

# Gallery

Indrit Disha RE/MAX Lettings - Crown

M: 77119199 E: indrit@remaxcrown.com T: 20107480

**RE/MAX Lettings - Crown** 169, Tower Road , Sliema, Malta