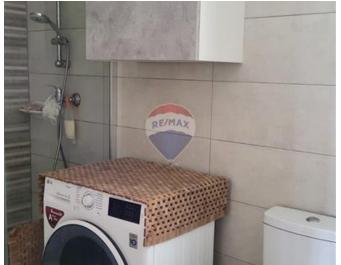

### Rooms

- ✓ Kitchen/Dining: 0 x 0 m (0 m2)
- ✓ Living: 0 x 0 m (0 m2)
- ✓ Double Bedroom : 0 x 0 m (0 m2)
- ✓ Double Bedroom : 0 x 0 m (0 m2)
- ✓ Shower Ensuite : 0 x 0 m (0 m2)
- ✓ Bathroom : 0 x 0 m (0 m2)