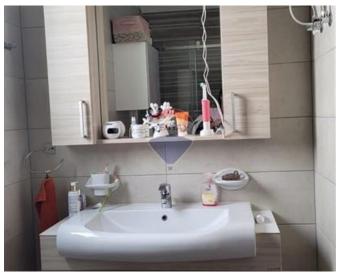

### Rooms

- ✓ Kitchen/Dining: 0 x 0 m (0 m2)
- ✓ Living: 0 x 0 m (0 m2)
- ✓ Double Bedroom : 0 x 0 m (0 m2)
- ✓ Double Bedroom : 0 x 0 m (0 m2)
- ✓ Shower Ensuite : 0 x 0 m (0 m2)
- ✓ Bathroom : 0 x 0 m (0 m2)