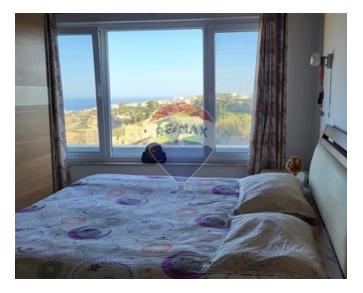

## Penthouse Duplex - For Rent - Kalkara

KALKARA - A beautifully finished duplex penthouse with sea and country views consists of 2 bedrooms one with en-suite. A guest toilet and an open plan kitchen/dining, separate living area. Huge terrace, ideal for outdoor entertaining and a room that can be used for a study. Great value for money, contact your agent today! Won't last long.