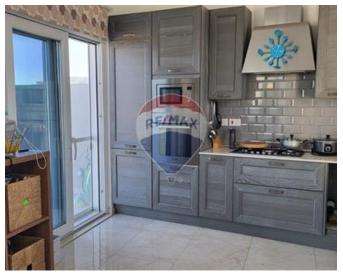

## Penthouse Duplex - For Rent - Kalkara

KALKARA - A beautifully finished duplex penthouse with sea and country views consists of 2 bedrooms one with en-suite. A guest toilet and an open plan kitchen/dining, separate living area. Huge terrace, ideal for outdoor entertaining and a room that can be used for a study. Great value for money, contact your agent today! Won't last long.

### **Gallery**

Indrit Disha RE/MAX Lettings - Crown

M: 77119199

E: indrit@remaxcrown.com

T: 20107480

RE/MAX Lettings - Crown 169, Tower Road , Sliema, Malta