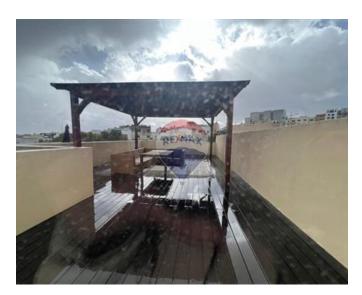

## **Apartment Duplex - For Rent - Madliena**

MADLIENA - A designer-finished apartment duplex, enjoying magnificent valley views. The layout is in the form of a kitchen/dining which leads onto a large terrace ideal for entertaining, three bedrooms (main with an en-suite), and a guest bathroom. The property is being offered fully furnished, equipped, and air-conditioned.

### **Features**

- ✓ Kitchen/Dinette
- Terrace