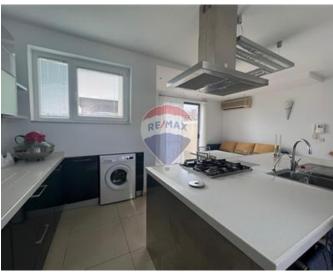

## **Apartment Duplex - For Rent - Madliena**

MADLIENA - A designer-finished apartment duplex, enjoying magnificent valley views. The layout is in the form of a kitchen/dining which leads onto a large terrace ideal for entertaining, three bedrooms (main with an en-suite), and a guest bathroom. The property is being offered fully furnished, equipped, and air-conditioned.

### **Features**

- ✓ Kitchen/Dinette
- Terrace

#### Rooms

- ✓ Kitchen/Living/Dining: 0 x 0 m (0 m2)
- ✓ Double Bedroom : 0 x 0 m (0 m2)
- ✓ Single Bedroom : 0 x 0 m (0 m2)
- ✓ Single Bedroom : 0 x 0 m (0 m2)
- ✓ Bathroom Ensuite : 0 x 0 m (0 m2)
- ✓ Bathroom : 0 x 0 m (0 m2)