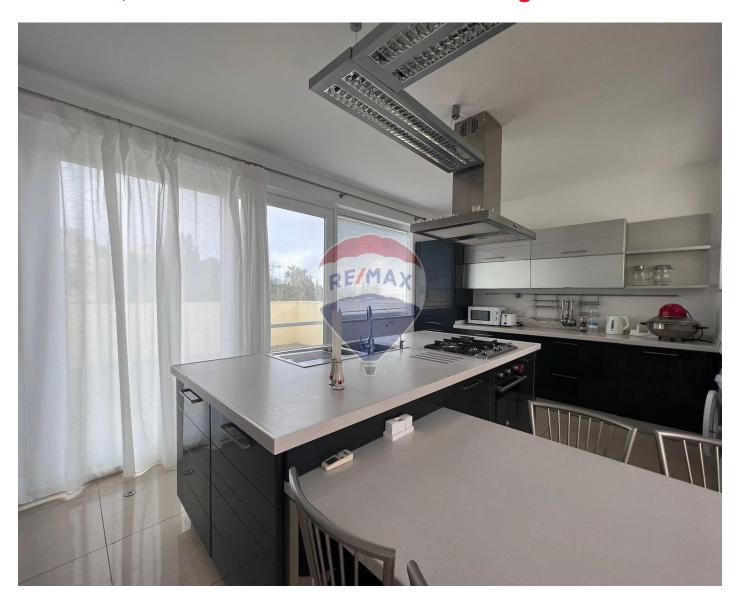

## **Apartment Duplex - For Rent - Madliena**

MADLIENA - A designer-finished apartment duplex, enjoying magnificent valley views. The layout is in the form of a kitchen/dining which leads onto a large terrace ideal for entertaining, three bedrooms (main with an en-suite), and a guest bathroom. The property is being offered fully furnished, equipped, and air-conditioned.

### **Features**

- ✓ Kitchen/Dinette
- Terrace

#### Rooms

- ✓ Kitchen/Living/Dining: 0 x 0 m (0 m2)
- ✓ Double Bedroom : 0 x 0 m (0 m2)
- ✓ Single Bedroom : 0 x 0 m (0 m2)
- ✓ Single Bedroom : 0 x 0 m (0 m2)
- ✓ Bathroom Ensuite : 0 x 0 m (0 m2)
- ✓ Bathroom : 0 x 0 m (0 m2)