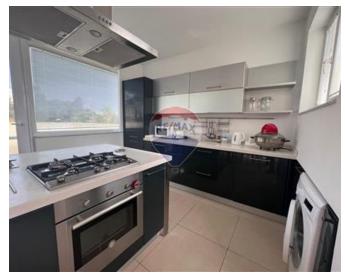

## **Apartment Duplex - For Rent - Madliena**

MADLIENA - A designer-finished apartment duplex, enjoying magnificent valley views. The layout is in the form of a kitchen/dining which leads onto a large terrace ideal for entertaining, three bedrooms (main with an en-suite), and a guest bathroom. The property is being offered fully furnished, equipped, and air-conditioned.

### **Features**

- ✓ Kitchen/Dinette
- Terrace

#### Rooms

- ✓ Kitchen/Living/Dining: 0 x 0 m (0 m2)
- ✓ Double Bedroom : 0 x 0 m (0 m2)
- ✓ Single Bedroom : 0 x 0 m (0 m2)
- ✓ Single Bedroom : 0 x 0 m (0 m2)
- ✓ Bathroom Ensuite : 0 x 0 m (0 m2)
- ✓ Bathroom : 0 x 0 m (0 m2)