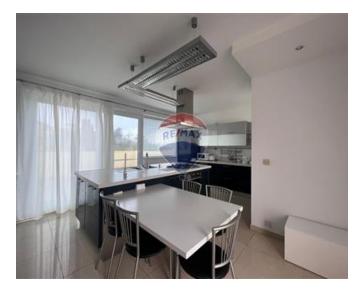

## **Apartment Duplex - For Rent - Madliena**

MADLIENA - A designer-finished apartment duplex, enjoying magnificent valley views. The layout is in the form of a kitchen/dining which leads onto a large terrace ideal for entertaining, three bedrooms (main with an en-suite), and a guest bathroom. The property is being offered fully furnished, equipped, and air-conditioned.

#### Rooms

- ✓ Kitchen/Living/Dining: 0 x 0 m (0 m2)
- ✓ Double Bedroom : 0 x 0 m (0 m2)
- ✓ Single Bedroom : 0 x 0 m (0 m2)
- ✓ Single Bedroom : 0 x 0 m (0 m2)
- ✓ Bathroom Ensuite : 0 x 0 m (0 m2)
- ✓ Bathroom : 0 x 0 m (0 m2)