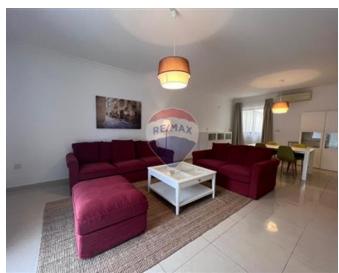

## **Apartment Duplex - For Rent - Madliena**

MADLIENA - A designer-finished apartment duplex, enjoying magnificent valley views. The layout is in the form of a kitchen/dining which leads onto a large terrace ideal for entertaining, three bedrooms (main with an en-suite), and a guest bathroom. The property is being offered fully furnished, equipped, and air-conditioned.

#### Rooms

- ✓ Kitchen/Living/Dining: 0 x 0 m (0 m2)
- ✓ Double Bedroom : 0 x 0 m (0 m2)
- ✓ Single Bedroom : 0 x 0 m (0 m2)
- ✓ Single Bedroom : 0 x 0 m (0 m2)
- ✓ Bathroom Ensuite : 0 x 0 m (0 m2)
- ✓ Bathroom : 0 x 0 m (0 m2)