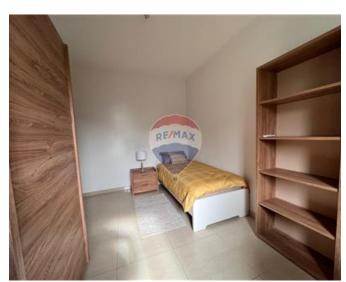

## **Apartment Duplex - For Rent - Madliena**

MADLIENA - A designer-finished apartment duplex, enjoying magnificent valley views. The layout is in the form of a kitchen/dining which leads onto a large terrace ideal for entertaining, three bedrooms (main with an en-suite), and a guest bathroom. The property is being offered fully furnished, equipped, and air-conditioned.

#### Rooms

- ✓ Kitchen/Living/Dining: 0 x 0 m (0 m2)
- ✓ Double Bedroom : 0 x 0 m (0 m2)
- ✓ Single Bedroom : 0 x 0 m (0 m2)
- ✓ Single Bedroom : 0 x 0 m (0 m2)
- ✓ Bathroom Ensuite : 0 x 0 m (0 m2)
- ✓ Bathroom : 0 x 0 m (0 m2)