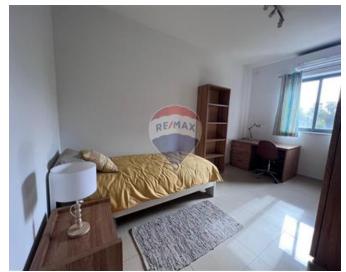

## **Apartment Duplex - For Rent - Madliena**

MADLIENA - A designer-finished apartment duplex, enjoying magnificent valley views. The layout is in the form of a kitchen/dining which leads onto a large terrace ideal for entertaining, three bedrooms (main with an en-suite), and a guest bathroom. The property is being offered fully furnished, equipped, and air-conditioned.

#### Rooms

- ✓ Kitchen/Living/Dining: 0 x 0 m (0 m2)
- ✓ Double Bedroom : 0 x 0 m (0 m2)
- ✓ Single Bedroom : 0 x 0 m (0 m2)
- ✓ Single Bedroom : 0 x 0 m (0 m2)
- ✓ Bathroom Ensuite : 0 x 0 m (0 m2)
- ✓ Bathroom : 0 x 0 m (0 m2)