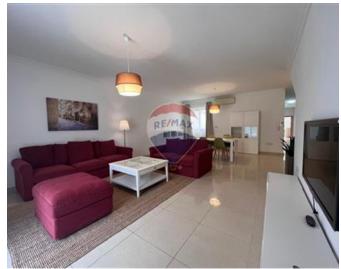

## **Apartment Duplex - For Rent - Madliena**

MADLIENA - A designer-finished apartment duplex, enjoying magnificent valley views. The layout is in the form of a kitchen/dining which leads onto a large terrace ideal for entertaining, three bedrooms (main with an en-suite), and a guest bathroom. The property is being offered fully furnished, equipped, and air-conditioned.

### **Features**

- ✓ Kitchen/Dinette
- Terrace

#### Rooms

- ✓ Kitchen/Living/Dining: 0 x 0 m (0 m2)
- ✓ Double Bedroom : 0 x 0 m (0 m2)
- ✓ Single Bedroom : 0 x 0 m (0 m2)
- ✓ Single Bedroom : 0 x 0 m (0 m2)
- ✓ Bathroom Ensuite : 0 x 0 m (0 m2)
- ✓ Bathroom : 0 x 0 m (0 m2)