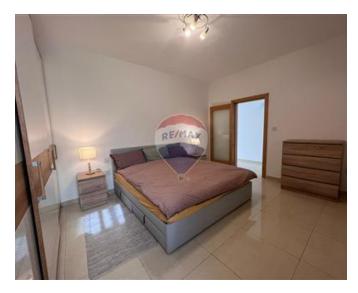

## **Apartment Duplex - For Rent - Madliena**

MADLIENA - A designer-finished apartment duplex, enjoying magnificent valley views. The layout is in the form of a kitchen/dining which leads onto a large terrace ideal for entertaining, three bedrooms (main with an en-suite), and a guest bathroom. The property is being offered fully furnished, equipped, and air-conditioned.

#### Rooms

- ✓ Kitchen/Living/Dining: 0 x 0 m (0 m2)
- ✓ Double Bedroom : 0 x 0 m (0 m2)
- ✓ Single Bedroom : 0 x 0 m (0 m2)
- ✓ Single Bedroom : 0 x 0 m (0 m2)
- ✓ Bathroom Ensuite : 0 x 0 m (0 m2)
- ✓ Bathroom : 0 x 0 m (0 m2)