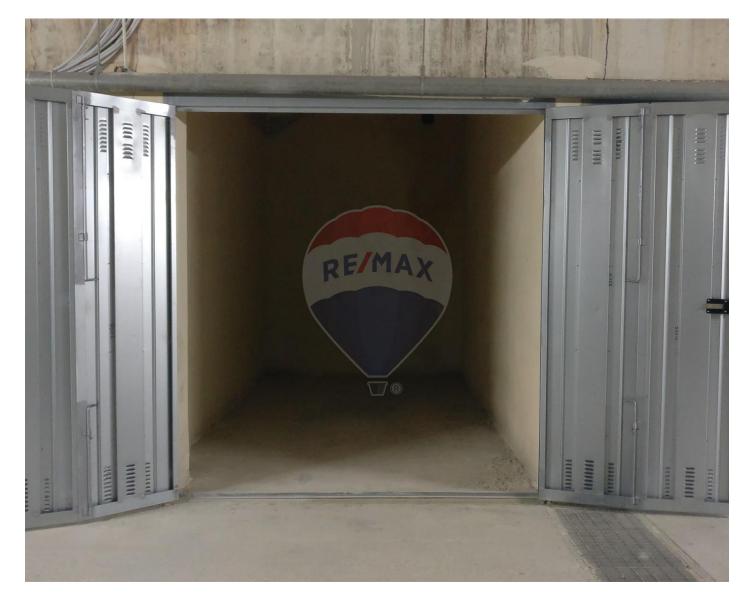

## Garage (Residential) - For Rent -Gzira

MSIDA One-Car Lockable Garage situated at basement level of a complex having lots of ventilation, CCTV, alarm, fire detection. Access is through a wide street and remote controlled entrance.