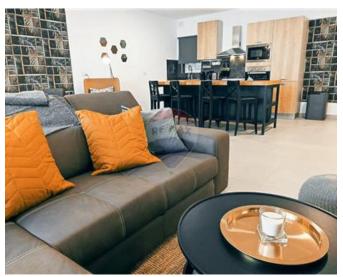

### **Apartment - For Rent - Mosta**

MOSTA - In one of the most popular residential areas of Mosta, a 3-bedroom, 3-bathroom, fully furnished luxury apartment is for rent. The apartment was designed by an interior designer with unique solutions, with the installation of premium-quality furniture and tools. The property has three king-size bedrooms, all with a covered balcony with separate entrances overlooking the quiet inner courtyard. All bedrooms are air-conditioned and come with a 32-inch smart TV. The huge kitchen/living/dining area leads to the large covered street-view also covered front terrace ideal for entertainment. In addition to premium furnishings, the living room has a 55-inch smart TV and an 8person dining table in the dining room. A high-performance air conditioner has also been installed. The kitchen area has a kitchen island with storage, as well as a dishwasher, Candy oven and microwave, a large fridge and freezer. The property fully meets the requirements of the luxury category, every square meter is characterized by sophistication and demanding use of materials. The safety of the residents is ensured by the built-in intercomp camera security system at the front door. The building was built a year and a half ago and has a quiet residential community. The apartment is close to one of the largest supermarkets from PAMA. There are many buses in the area as well as everything you need for a family life, kindergartens, schools, church, doctor's office. Included in the price is 2000 megabits per sec internet and monthly Housekeeping. There is also an underground garage space, which can also be rented.