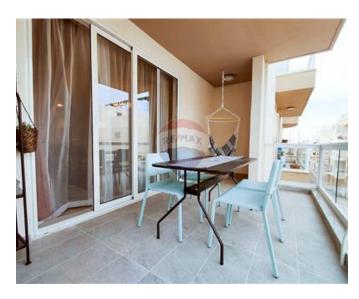

### **Apartment - For Rent - Mosta**

MOSTA - In one of the most popular residential areas of Mosta, a 3-bedroom, 3-bathroom, fully furnished luxury apartment is for rent. The apartment was designed by an interior designer with unique solutions, with the installation of premium-quality furniture and tools. The property has three king-size bedrooms, all with a covered balcony with separate entrances overlooking the quiet inner courtyard. All bedrooms are air-conditioned and come with a 32-inch smart TV. The huge kitchen/living/dining area leads to the large covered street-view also covered front terrace ideal for entertainment. In addition to premium furnishings, the living room has a 55-inch smart TV and an 8person dining table in the dining room. A high-performance air conditioner has also been installed. The kitchen area has a kitchen island with storage, as well as a dishwasher, Candy oven and microwave, a large fridge and freezer. The property fully meets the requirements of the luxury category, every square meter is characterized by sophistication and demanding use of materials. The safety of the residents is ensured by the built-in intercomp camera security system at the front door. The building was built a year and a half ago and has a quiet residential community. The apartment is close to one of the largest supermarkets from PAMA. There are many buses in the area as well as everything you need for a family life, kindergartens, schools, church, doctor's office. Included in the price is 2000 megabits per sec internet and monthly Housekeeping. There is also an underground garage space, which can also be rented.