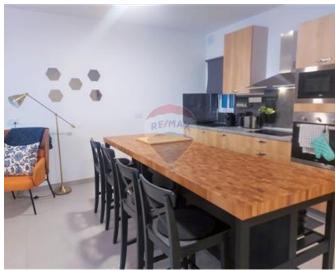

### **Apartment - For Rent - Mosta**

MOSTA - In one of the most popular residential areas of Mosta, a 3-bedroom, 3-bathroom, fully furnished luxury apartment is for rent. The apartment was designed by an interior designer with unique solutions, with the installation of premium-quality furniture and tools. The property has three king-size bedrooms, all with a covered balcony with separate entrances overlooking the quiet inner courtyard. All bedrooms are air-conditioned and come with a 32-inch smart TV. The huge kitchen/living/dining area leads to the large covered street-view also covered front terrace ideal for entertainment. In addition to premium furnishings, the living room has a 55-inch smart TV and an 8person dining table in the dining room. A high-performance air conditioner has also been installed. The kitchen area has a kitchen island with storage, as well as a dishwasher, Candy oven and microwave, a large fridge and freezer. The property fully meets the requirements of the luxury category, every square meter is characterized by sophistication and demanding use of materials. The safety of the residents is ensured by the built-in intercomp camera security system at the front door. The building was built a year and a half ago and has a quiet residential community. The apartment is close to one of the largest supermarkets from PAMA. There are many buses in the area as well as everything you need for a family life, kindergartens, schools, church, doctor's office. Included in the price is 2000 megabits per sec internet and monthly Housekeeping. There is also an underground garage space, which can also be rented.