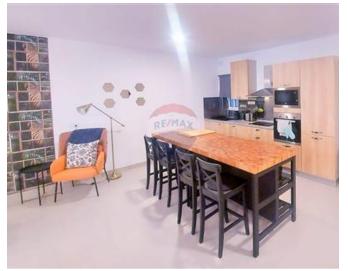

### **Apartment - For Rent - Mosta**

MOSTA - In one of the most popular residential areas of Mosta, a 3-bedroom, 3-bathroom, fully furnished luxury apartment is for rent. The apartment was designed by an interior designer with unique solutions, with the installation of premium-quality furniture and tools. The property has three king-size bedrooms, all with a covered balcony with separate entrances overlooking the quiet inner courtyard. All bedrooms are air-conditioned and come with a 32-inch smart TV. The huge kitchen/living/dining area leads to the large covered street-view also covered front terrace ideal for entertainment. In addition to premium furnishings, the living room has a 55-inch smart TV and an 8person dining table in the dining room. A high-performance air conditioner has also been installed. The kitchen area has a kitchen island with storage, as well as a dishwasher, Candy oven and microwave, a large fridge and freezer. The property fully meets the requirements of the luxury category, every square meter is characterized by sophistication and demanding use of materials. The safety of the residents is ensured by the built-in intercomp camera security system at the front door. The building was built a year and a half ago and has a quiet residential community. The apartment is close to one of the largest supermarkets from PAMA. There are many buses in the area as well as everything you need for a family life, kindergartens, schools, church, doctor's office. Included in the price is 2000 megabits per sec internet and monthly Housekeeping. There is also an underground garage space, which can also be rented.