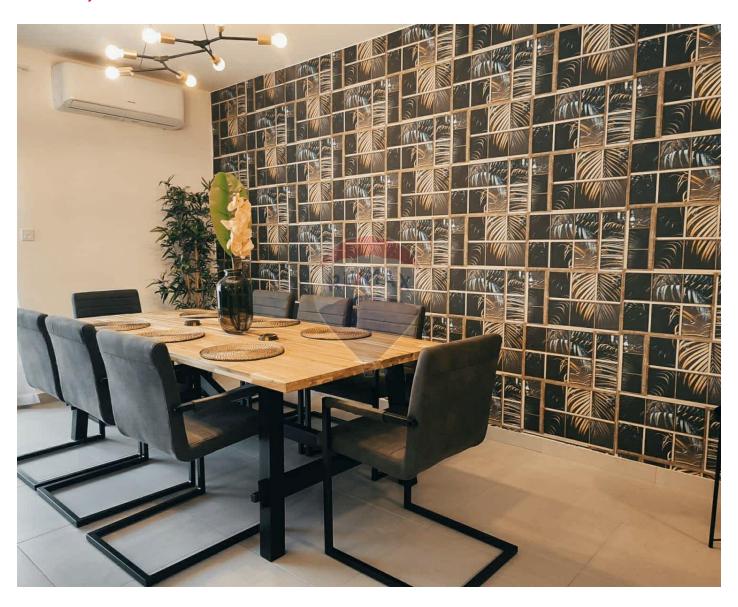

### **Apartment - For Rent - Mosta**

MOSTA - In one of the most popular residential areas of Mosta, a 3-bedroom, 3-bathroom, fully furnished luxury apartment is for rent. The apartment was designed by an interior designer with unique solutions, with the installation of premium-quality furniture and tools. The property has three king-size bedrooms, all with a covered balcony with separate entrances overlooking the quiet inner courtyard. All bedrooms are air-conditioned and come with a 32-inch smart TV. The huge kitchen/living/dining area leads to the large covered street-view also covered front terrace ideal for entertainment. In addition to premium furnishings, the living room has a 55-inch smart TV and an 8person dining table in the dining room. A high-performance air conditioner has also been installed. The kitchen area has a kitchen island with storage, as well as a dishwasher, Candy oven and microwave, a large fridge and freezer. The property fully meets the requirements of the luxury category, every square meter is characterized by sophistication and demanding use of materials. The safety of the residents is ensured by the built-in intercomp camera security system at the front door. The building was built a year and a half ago and has a quiet residential community. The apartment is close to one of the largest supermarkets from PAMA. There are many buses in the area as well as everything you need for a family life, kindergartens, schools, church, doctor's office. Included in the price is 2000 megabits per sec internet and monthly Housekeeping. There is also an underground garage space, which can also be rented.