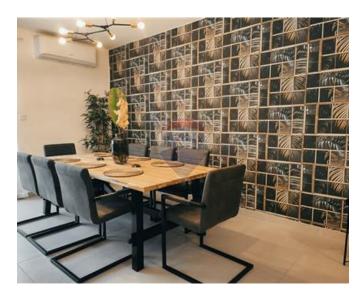

### **Apartment - For Rent - Mosta**

MOSTA - In one of the most popular residential areas of Mosta, a 3-bedroom, 3-bathroom, fully furnished luxury apartment is for rent. The apartment was designed by an interior designer with unique solutions, with the installation of premium-quality furniture and tools. The property has three king-size bedrooms, all with a covered balcony with separate entrances overlooking the quiet inner courtyard. All bedrooms are air-conditioned and come with a 32-inch smart TV. The huge kitchen/living/dining area leads to the large covered street-view also covered front terrace ideal for entertainment. In addition to premium furnishings, the living room has a 55-inch smart TV and an 8person dining table in the dining room. A high-performance air conditioner has also been installed. The kitchen area has a kitchen island with storage, as well as a dishwasher, Candy oven and microwave, a large fridge and freezer. The property fully meets the requirements of the luxury category, every square meter is characterized by sophistication and demanding use of materials. The safety of the residents is ensured by the built-in intercomp camera security system at the front door. The building was built a year and a half ago and has a quiet residential community. The apartment is close to one of the largest supermarkets from PAMA. There are many buses in the area as well as everything you need for a family life, kindergartens, schools, church, doctor's office. Included in the price is 2000 megabits per sec internet and monthly Housekeeping. There is also an underground garage space, which can also be rented.