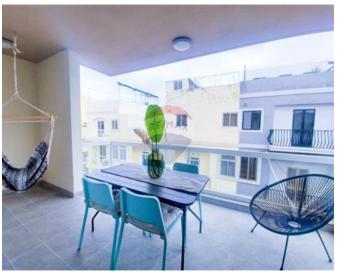

### **Apartment - For Rent - Mosta**

MOSTA - In one of the most popular residential areas of Mosta, a 3-bedroom, 3-bathroom, fully furnished luxury apartment is for rent. The apartment was designed by an interior designer with unique solutions, with the installation of premium-quality furniture and tools. The property has three king-size bedrooms, all with a covered balcony with separate entrances overlooking the quiet inner courtyard. All bedrooms are air-conditioned and come with a 32-inch smart TV. The huge kitchen/living/dining area leads to the large covered street-view also covered front terrace ideal for entertainment. In addition to premium furnishings, the living room has a 55-inch smart TV and an 8person dining table in the dining room. A high-performance air conditioner has also been installed. The kitchen area has a kitchen island with storage, as well as a dishwasher, Candy oven and microwave, a large fridge and freezer. The property fully meets the requirements of the luxury category, every square meter is characterized by sophistication and demanding use of materials. The safety of the residents is ensured by the built-in intercomp camera security system at the front door. The building was built a year and a half ago and has a quiet residential community. The apartment is close to one of the largest supermarkets from PAMA. There are many buses in the area as well as everything you need for a family life, kindergartens, schools, church, doctor's office. Included in the price is 2000 megabits per sec internet and monthly Housekeeping. There is also an underground garage space, which can also be rented.