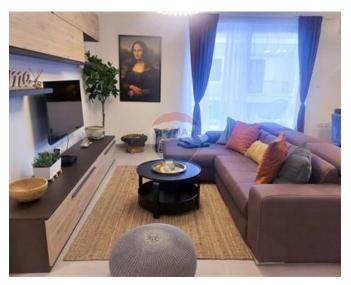

### **Apartment - For Rent - Mosta**

MOSTA - In one of the most popular residential areas of Mosta, a 3-bedroom, 3-bathroom, fully furnished luxury apartment is for rent. The apartment was designed by an interior designer with unique solutions, with the installation of premium-quality furniture and tools. The property has three king-size bedrooms, all with a covered balcony with separate entrances overlooking the quiet inner courtyard. All bedrooms are air-conditioned and come with a 32-inch smart TV. The huge kitchen/living/dining area leads to the large covered street-view also covered front terrace ideal for entertainment. In addition to premium furnishings, the living room has a 55-inch smart TV and an 8person dining table in the dining room. A high-performance air conditioner has also been installed. The kitchen area has a kitchen island with storage, as well as a dishwasher, Candy oven and microwave, a large fridge and freezer. The property fully meets the requirements of the luxury category, every square meter is characterized by sophistication and demanding use of materials. The safety of the residents is ensured by the built-in intercomp camera security system at the front door. The building was built a year and a half ago and has a quiet residential community. The apartment is close to one of the largest supermarkets from PAMA. There are many buses in the area as well as everything you need for a family life, kindergartens, schools, church, doctor's office. Included in the price is 2000 megabits per sec internet and monthly Housekeeping. There is also an underground garage space, which can also be rented.