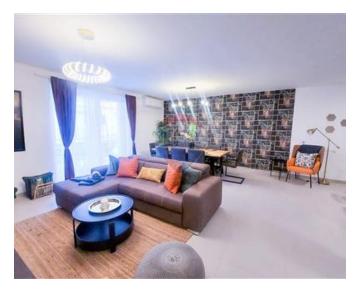

### **Apartment - For Rent - Mosta**

MOSTA - In one of the most popular residential areas of Mosta, a 3-bedroom, 3-bathroom, fully furnished luxury apartment is for rent. The apartment was designed by an interior designer with unique solutions, with the installation of premium-quality furniture and tools. The property has three king-size bedrooms, all with a covered balcony with separate entrances overlooking the quiet inner courtyard. All bedrooms are air-conditioned and come with a 32-inch smart TV. The huge kitchen/living/dining area leads to the large covered street-view also covered front terrace ideal for entertainment. In addition to premium furnishings, the living room has a 55-inch smart TV and an 8person dining table in the dining room. A high-performance air conditioner has also been installed. The kitchen area has a kitchen island with storage, as well as a dishwasher, Candy oven and microwave, a large fridge and freezer. The property fully meets the requirements of the luxury category, every square meter is characterized by sophistication and demanding use of materials. The safety of the residents is ensured by the built-in intercomp camera security system at the front door. The building was built a year and a half ago and has a quiet residential community. The apartment is close to one of the largest supermarkets from PAMA. There are many buses in the area as well as everything you need for a family life, kindergartens, schools, church, doctor's office. Included in the price is 2000 megabits per sec internet and monthly Housekeeping. There is also an underground garage space, which can also be rented.