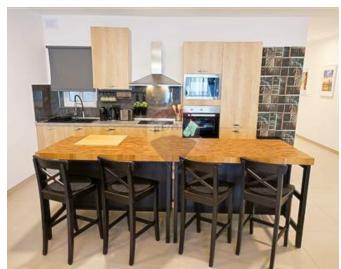

### **Apartment - For Rent - Mosta**

MOSTA - In one of the most popular residential areas of Mosta, a 3-bedroom, 3-bathroom, fully furnished luxury apartment is for rent. The apartment was designed by an interior designer with unique solutions, with the installation of premium-quality furniture and tools. The property has three king-size bedrooms, all with a covered balcony with separate entrances overlooking the quiet inner courtyard. All bedrooms are air-conditioned and come with a 32-inch smart TV. The huge kitchen/living/dining area leads to the large covered street-view also covered front terrace ideal for entertainment. In addition to premium furnishings, the living room has a 55-inch smart TV and an 8person dining table in the dining room. A high-performance air conditioner has also been installed. The kitchen area has a kitchen island with storage, as well as a dishwasher, Candy oven and microwave, a large fridge and freezer. The property fully meets the requirements of the luxury category, every square meter is characterized by sophistication and demanding use of materials. The safety of the residents is ensured by the built-in intercomp camera security system at the front door. The building was built a year and a half ago and has a quiet residential community. The apartment is close to one of the largest supermarkets from PAMA. There are many buses in the area as well as everything you need for a family life, kindergartens, schools, church, doctor's office. Included in the price is 2000 megabits per sec internet and monthly Housekeeping. There is also an underground garage space, which can also be rented.