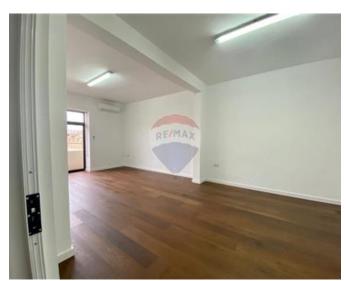

### Office Space - For Rent - Ta' Xbiex

In a prestigious block in the main business hub in Ta" Xbiex, 50m from the park and yacht marina, and surrounded by over 100 restaurants, bars and shops. This parquet-floored suite of private offices is on approximately 140sqm total floor area, featuring a balcony area and lots of natural light with side sea views. This Class-4 office with fitted kitchenette accommodating over 30 staff has just completed full refurbishment and is located on the second floor served by a brand new lift. Contact today for a viewing