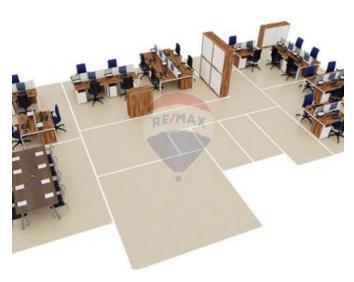

### Office Space - For Rent - Ta' Xbiex

In a prestigious block in the main business hub in Ta" Xbiex, 50m from the park and yacht marina, and surrounded by over 100 restaurants, bars and shops. This parquet-floored suite of private offices is on approximately 140sqm total floor area, featuring a balcony area and lots of natural light with side sea views. This Class-4 office with fitted kitchenette accommodating over 30 staff has just completed full refurbishment and is located on the second floor served by a brand new lift. Contact today for a viewing