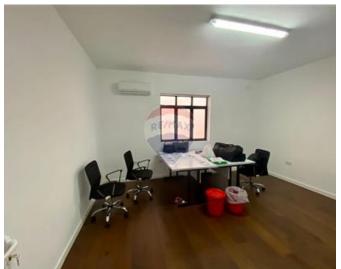

### Office Space - For Rent - Ta' Xbiex

In a prestigious block in the main business hub in Ta" Xbiex, 50m from the park and yacht marina, and surrounded by over 100 restaurants, bars and shops. This parquet-floored suite of private offices is on approximately 140sqm total floor area, featuring a balcony area and lots of natural light with side sea views. This Class-4 office with fitted kitchenette accommodating over 30 staff has just completed full refurbishment and is located on the second floor served by a brand new lift. Contact today for a viewing

## **Gallery**

Malcolm Caruana RE/MAX Lettings - Crown

M: 79328343

E: malcolm@remaxcrown.com

T: 20107480

RE/MAX Lettings - Crown 169, Tower Road , Sliema, Malta