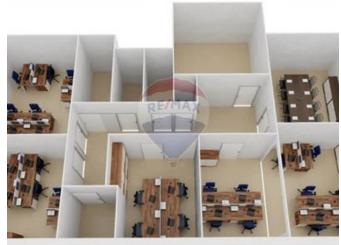

### Office Space - For Rent - Ta' Xbiex

In a prestigious block in the main business hub in Ta" Xbiex, 50m from the park and yacht marina, and surrounded by over 100 restaurants, bars and shops. This parquet-floored suite of private offices is on approximately 140sqm total floor area, featuring a balcony area and lots of natural light with side sea views. This Class-4 office with fitted kitchenette accommodating over 30 staff has just completed full refurbishment and is located on the second floor served by a brand new lift. Contact today for a viewing