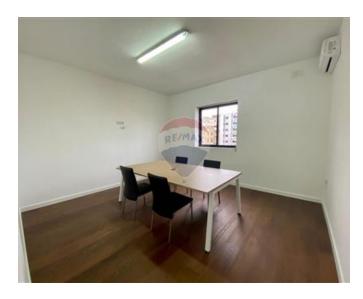

### Office Space - For Rent - Ta' Xbiex

In a prestigious block in the main business hub in Ta" Xbiex, 50m from the park and yacht marina, and surrounded by over 100 restaurants, bars and shops. This parquet-floored suite of private offices is on approximately 140sqm total floor area, featuring a balcony area and lots of natural light with side sea views. This Class-4 office with fitted kitchenette accommodating over 30 staff has just completed full refurbishment and is located on the second floor served by a brand new lift. Contact today for a viewing