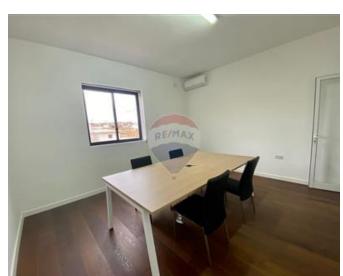

### Office Space - For Rent - Ta' Xbiex

In a prestigious block in the main business hub in Ta" Xbiex, 50m from the park and yacht marina, and surrounded by over 100 restaurants, bars and shops. This parquet-floored suite of private offices is on approximately 140sqm total floor area, featuring a balcony area and lots of natural light with side sea views. This Class-4 office with fitted kitchenette accommodating over 30 staff has just completed full refurbishment and is located on the second floor served by a brand new lift. Contact today for a viewing