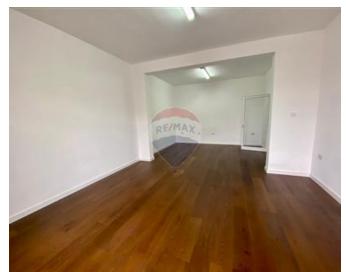

### Office Space - For Rent - Ta' Xbiex

In a prestigious block in the main business hub in Ta" Xbiex, 50m from the park and yacht marina, and surrounded by over 100 restaurants, bars and shops. This parquet-floored suite of private offices is on approximately 140sqm total floor area, featuring a balcony area and lots of natural light with side sea views. This Class-4 office with fitted kitchenette accommodating over 30 staff has just completed full refurbishment and is located on the second floor served by a brand new lift. Contact today for a viewing