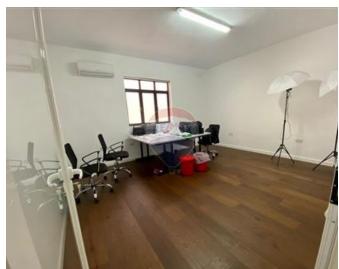

### Office Space - For Rent - Ta' Xbiex

In a prestigious block in the main business hub in Ta" Xbiex, 50m from the park and yacht marina, and surrounded by over 100 restaurants, bars and shops. This parquet-floored suite of private offices is on approximately 140sqm total floor area, featuring a balcony area and lots of natural light with side sea views. This Class-4 office with fitted kitchenette accommodating over 30 staff has just completed full refurbishment and is located on the second floor served by a brand new lift. Contact today for a viewing