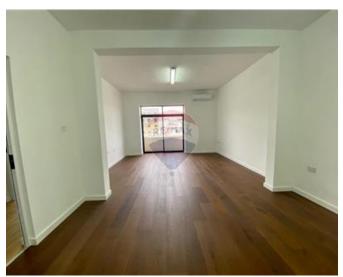

### Office Space - For Rent - Ta' Xbiex

In a prestigious block in the main business hub in Ta" Xbiex, 50m from the park and yacht marina, and surrounded by over 100 restaurants, bars and shops. This parquet-floored suite of private offices is on approximately 140sqm total floor area, featuring a balcony area and lots of natural light with side sea views. This Class-4 office with fitted kitchenette accommodating over 30 staff has just completed full refurbishment and is located on the second floor served by a brand new lift. Contact today for a viewing