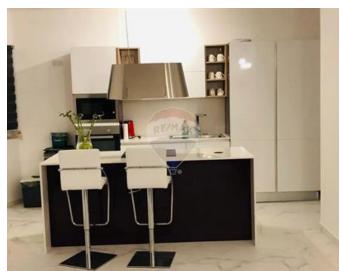

### Penthouse - For Rent - Naxxar

Naxxar - Spacious, modern penthouse located in the heart of this town and close to all daily amenities. This home comprises of a spacious open plan area fitted with a fully equipped kitchen, living and dining area which then leads you onto a large spacious terrace equipped with a jacuzzi enjoying amazing views. Three spacious double bedrooms all fitted with an en-suite and a main bathroom. Contact us for a viewing today.

#### **Features**

- ✓ Lift
- Ceramic Floor
- En Suite
- Entrance Hall
- ✓ Soffit Ceilings
- PVC Piping
- Skirting
- ✓ Pool
- Video Intercom

- Kitchen/Dinette
- ✓ Video Hall Porter
- Walk in Wardrobe
- Electricity Utility
- Gypsum Plastering
- A/C
- Double Glazed
- Terrace