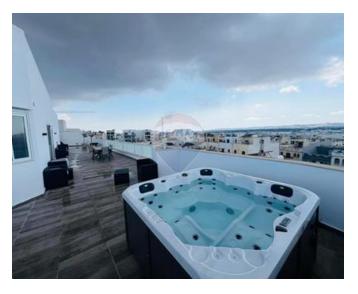

### Penthouse - For Rent - Naxxar

Naxxar - Spacious, modern penthouse located in the heart of this town and close to all daily amenities. This home comprises of a spacious open plan area fitted with a fully equipped kitchen, living and dining area which then leads you onto a large spacious terrace equipped with a jacuzzi enjoying amazing views. Three spacious double bedrooms all fitted with an en-suite and a main bathroom. Contact us for a viewing today.

#### **Features**

- ✓ Lift
- Ceramic Floor
- En Suite
- Entrance Hall
- ✓ Soffit Ceilings
- PVC Piping
- Skirting
- ✓ Pool
- Video Intercom

- Kitchen/Dinette
- ✓ Video Hall Porter
- Walk in Wardrobe
- Electricity Utility
- Gypsum Plastering
- A/C
- Double Glazed
- Terrace