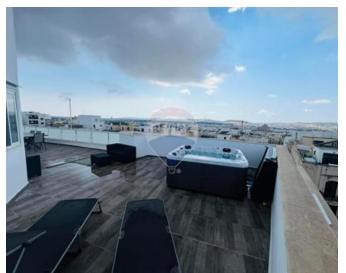

### Penthouse - For Rent - Naxxar

Naxxar - Spacious, modern penthouse located in the heart of this town and close to all daily amenities. This home comprises of a spacious open plan area fitted with a fully equipped kitchen, living and dining area which then leads you onto a large spacious terrace equipped with a jacuzzi enjoying amazing views. Three spacious double bedrooms all fitted with an en-suite and a main bathroom. Contact us for a viewing today.