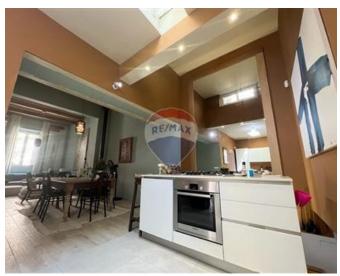

# **Townhouse - For Rent - Sliema**

SLIEMA - Expertly converted four-story townhouse with impeccable finishes, situated in the core, within walking distance to all daily amenities including some of the island's most sought-after restaurants, bars, cafes, and retail outlets. The floor plan encompasses a large open-plan layout that includes a fully-equipped state-of-the-art kitchen, living, and dining area with a functioning fireplace on the ground floor. One will also find three spacious bedrooms, a walk-in wardrobe, an additional lounge/living room on the upper floor adjacent to the master bedroom along with four bathrooms. There is also a cellar that can be converted into a games room, a lovely and intimate internal yard, and a gorgeous roof terrace that boasts spectacular views of the sea and Valletta skyline, which is also combined with a fully-equipped kitchen making it ideal for entertaining family and friends. Parking space is also included.