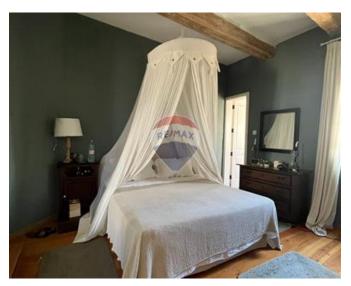

# **Townhouse - For Rent - Sliema**

SLIEMA - Expertly converted four-story townhouse with impeccable finishes, situated in the core, within walking distance to all daily amenities including some of the island's most sought-after restaurants, bars, cafes, and retail outlets. The floor plan encompasses a large open-plan layout that includes a fully-equipped state-of-the-art kitchen, living, and dining area with a functioning fireplace on the ground floor. One will also find three spacious bedrooms, a walk-in wardrobe, an additional lounge/living room on the upper floor adjacent to the master bedroom along with four bathrooms. There is also a cellar that can be converted into a games room, a lovely and intimate internal yard, and a gorgeous roof terrace that boasts spectacular views of the sea and Valletta skyline, which is also combined with a fully-equipped kitchen making it ideal for entertaining family and friends. Parking space is also included.

### Rooms

- Kitchen/Living/Dining : 0 x 0 m (0 m2)
- Living : 0 x 0 m (0 m2)
- Double Bedroom : 0 x 0 m (0 m2)
- Double Bedroom : 0 x 0 m (0 m2)
- Double Bedroom : 0 x 0 m (0 m2)
- Bathroom : 0 x 0 m (0 m2)
- Bathroom : 0 x 0 m (0 m2)
- Bathroom : 0 x 0 m (0 m2)
- Bathroom : 0 x 0 m (0 m2)
- Cellar : 0 x 0 m (0 m2)