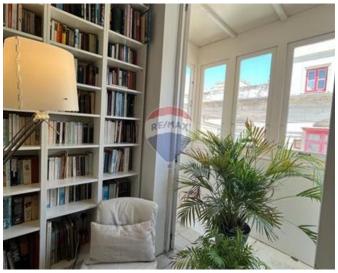

# **Townhouse - For Rent - Sliema**

SLIEMA - Expertly converted four-story townhouse with impeccable finishes, situated in the core, within walking distance to all daily amenities including some of the island's most sought-after restaurants, bars, cafes, and retail outlets. The floor plan encompasses a large open-plan layout that includes a fully-equipped state-of-the-art kitchen, living, and dining area with a functioning fireplace on the ground floor. One will also find three spacious bedrooms, a walk-in wardrobe, an additional lounge/living room on the upper floor adjacent to the master bedroom along with four bathrooms. There is also a cellar that can be converted into a games room, a lovely and intimate internal yard, and a gorgeous roof terrace that boasts spectacular views of the sea and Valletta skyline, which is also combined with a fully-equipped kitchen making it ideal for entertaining family and friends. Parking space is also included.