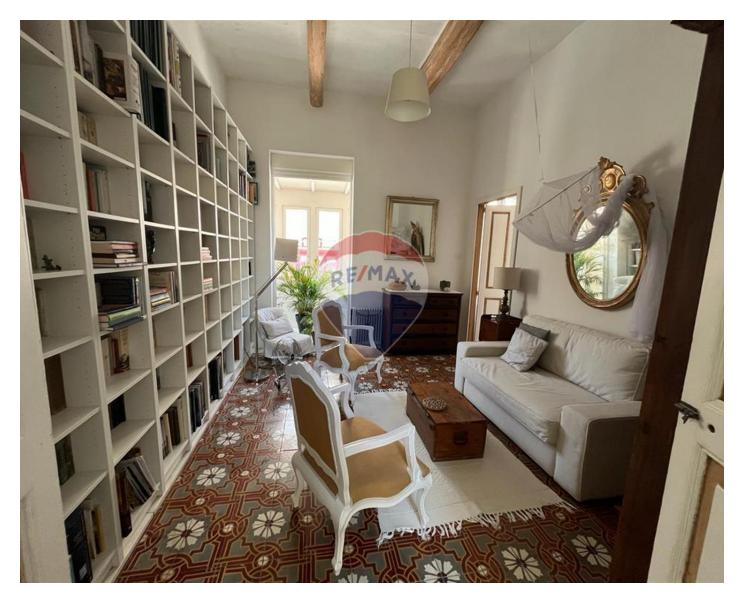

# **Townhouse - For Rent - Sliema**

SLIEMA - Expertly converted four-story townhouse with impeccable finishes, situated in the core, within walking distance to all daily amenities including some of the island's most sought-after restaurants, bars, cafes, and retail outlets. The floor plan encompasses a large open-plan layout that includes a fully-equipped state-of-the-art kitchen, living, and dining area with a functioning fireplace on the ground floor. One will also find three spacious bedrooms, a walk-in wardrobe, an additional lounge/living room on the upper floor adjacent to the master bedroom along with four bathrooms. There is also a cellar that can be converted into a games room, a lovely and intimate internal yard, and a gorgeous roof terrace that boasts spectacular views of the sea and Valletta skyline, which is also combined with a fully-equipped kitchen making it ideal for entertaining family and friends. Parking space is also included.

## **Features**

- Kitchen/Dinette
- Entrance Hall
- Double Glazed
- Roof Terrace