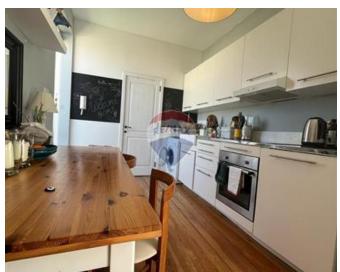

# **Townhouse - For Rent - Sliema**

SLIEMA - Expertly converted four-story townhouse with impeccable finishes, situated in the core, within walking distance to all daily amenities including some of the island's most sought-after restaurants, bars, cafes, and retail outlets. The floor plan encompasses a large open-plan layout that includes a fully-equipped state-of-the-art kitchen, living, and dining area with a functioning fireplace on the ground floor. One will also find three spacious bedrooms, a walk-in wardrobe, an additional lounge/living room on the upper floor adjacent to the master bedroom along with four bathrooms. There is also a cellar that can be converted into a games room, a lovely and intimate internal yard, and a gorgeous roof terrace that boasts spectacular views of the sea and Valletta skyline, which is also combined with a fully-equipped kitchen making it ideal for entertaining family and friends. Parking space is also included.