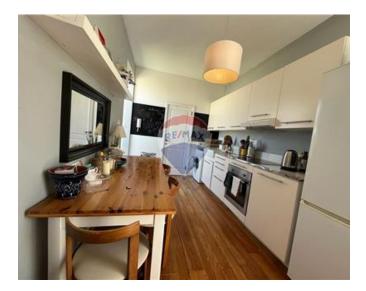

# **Townhouse - For Rent - Sliema**

SLIEMA - Expertly converted four-story townhouse with impeccable finishes, situated in the core, within walking distance to all daily amenities including some of the island's most sought-after restaurants, bars, cafes, and retail outlets. The floor plan encompasses a large open-plan layout that includes a fully-equipped state-of-the-art kitchen, living, and dining area with a functioning fireplace on the ground floor. One will also find three spacious bedrooms, a walk-in wardrobe, an additional lounge/living room on the upper floor adjacent to the master bedroom along with four bathrooms. There is also a cellar that can be converted into a games room, a lovely and intimate internal yard, and a gorgeous roof terrace that boasts spectacular views of the sea and Valletta skyline, which is also combined with a fully-equipped kitchen making it ideal for entertaining family and friends. Parking space is also included.