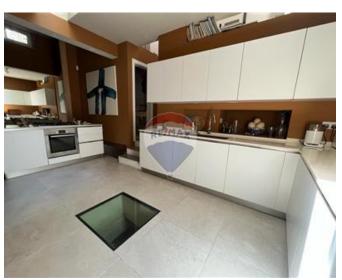

# **Townhouse - For Rent - Sliema**

SLIEMA - Expertly converted four-story townhouse with impeccable finishes, situated in the core, within walking distance to all daily amenities including some of the island's most sought-after restaurants, bars, cafes, and retail outlets. The floor plan encompasses a large open-plan layout that includes a fully-equipped state-of-the-art kitchen, living, and dining area with a functioning fireplace on the ground floor. One will also find three spacious bedrooms, a walk-in wardrobe, an additional lounge/living room on the upper floor adjacent to the master bedroom along with four bathrooms. There is also a cellar that can be converted into a games room, a lovely and intimate internal yard, and a gorgeous roof terrace that boasts spectacular views of the sea and Valletta skyline, which is also combined with a fully-equipped kitchen making it ideal for entertaining family and friends. Parking space is also included.