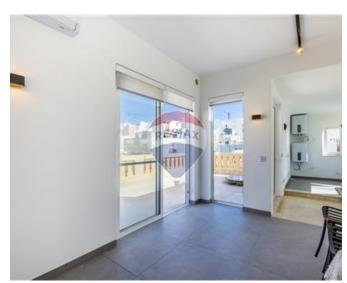

### **Townhouse - For Rent - Sliema**

SLIEMA - This recently renovated corner townhouse showcases authentic Maltese exterior features and a completely revamped interior, designed with a Scandinavian touch. Boasting numerous unique attributes, the property is bathed in natural light throughout the day, thanks to its generous apertures. At the semi-basement level, there is an office with a small yard and WC, featuring a separate entrance but also internally interconnected with the house. Accessible from the upper street, the ground floor houses a spacious open-plan kitchen, living, and dining area. The main staircase leads to the first floor, which accommodates three double bedrooms with custom furniture. Two of the bedrooms have en-suite facilities, and a main bathroom is also located on this floor. Ascending to the roof, you'll find a washroom with a distant inland sea view and a versatile room that can serve as a bedroom, kitchenette, or study based on the client's preferences. Both rooms have access to the terrace, which includes a dining space, BBQ area, and a pool. Throughout the property, high ceilings prevail, complemented by smart water heaters, insulated roofs, and double-glazed echo glass that mitigates heat in summer and preserves warmth in winter. These features contribute to an excellent EPC rating. The finishing is of superior quality, making the property ready for immediate occupancy. Contact your agent today for a viewing.