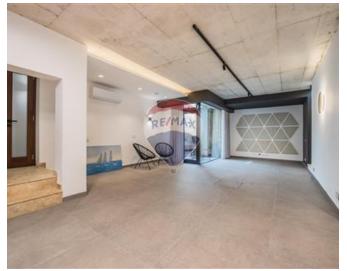

### **Townhouse - For Rent - Sliema**

SLIEMA - This recently renovated corner townhouse showcases authentic Maltese exterior features and a completely revamped interior, designed with a Scandinavian touch. Boasting numerous unique attributes, the property is bathed in natural light throughout the day, thanks to its generous apertures. At the semi-basement level, there is an office with a small yard and WC, featuring a separate entrance but also internally interconnected with the house. Accessible from the upper street, the ground floor houses a spacious open-plan kitchen, living, and dining area. The main staircase leads to the first floor, which accommodates three double bedrooms with custom furniture. Two of the bedrooms have en-suite facilities, and a main bathroom is also located on this floor. Ascending to the roof, you'll find a washroom with a distant inland sea view and a versatile room that can serve as a bedroom, kitchenette, or study based on the client's preferences. Both rooms have access to the terrace, which includes a dining space, BBQ area, and a pool. Throughout the property, high ceilings prevail, complemented by smart water heaters, insulated roofs, and double-glazed echo glass that mitigates heat in summer and preserves warmth in winter. These features contribute to an excellent EPC rating. The finishing is of superior quality, making the property ready for immediate occupancy. Contact your agent today for a viewing.