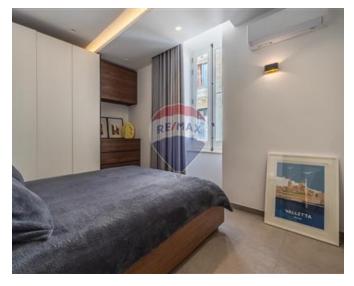

### **Townhouse - For Rent - Sliema**

SLIEMA - This recently renovated corner townhouse showcases authentic Maltese exterior features and a completely revamped interior, designed with a Scandinavian touch. Boasting numerous unique attributes, the property is bathed in natural light throughout the day, thanks to its generous apertures. At the semi-basement level, there is an office with a small yard and WC, featuring a separate entrance but also internally interconnected with the house. Accessible from the upper street, the ground floor houses a spacious open-plan kitchen, living, and dining area. The main staircase leads to the first floor, which accommodates three double bedrooms with custom furniture. Two of the bedrooms have en-suite facilities, and a main bathroom is also located on this floor. Ascending to the roof, you'll find a washroom with a distant inland sea view and a versatile room that can serve as a bedroom, kitchenette, or study based on the client's preferences. Both rooms have access to the terrace, which includes a dining space, BBQ area, and a pool. Throughout the property, high ceilings prevail, complemented by smart water heaters, insulated roofs, and double-glazed echo glass that mitigates heat in summer and preserves warmth in winter. These features contribute to an excellent EPC rating. The finishing is of superior quality, making the property ready for immediate occupancy. Contact your agent today for a viewing.

#### Rooms

✓ Kitchen/Living/Dining: 0 x 0 m (0 m2)

✓ Double Bedroom : 0 x 0 m (0 m2)

✓ Double Bedroom : 0 x 0 m (0 m2)

✓ Double Bedroom : 0 x 0 m (0 m2)

✓ Shower Ensuite : 0 x 0 m (0 m2)

✓ Shower Ensuite : 0 x 0 m (0 m2)