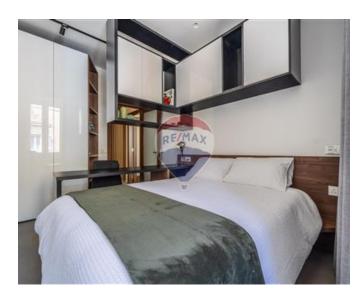

### **Townhouse - For Rent - Sliema**

SLIEMA - This recently renovated corner townhouse showcases authentic Maltese exterior features and a completely revamped interior, designed with a Scandinavian touch. Boasting numerous unique attributes, the property is bathed in natural light throughout the day, thanks to its generous apertures. At the semi-basement level, there is an office with a small yard and WC, featuring a separate entrance but also internally interconnected with the house. Accessible from the upper street, the ground floor houses a spacious open-plan kitchen, living, and dining area. The main staircase leads to the first floor, which accommodates three double bedrooms with custom furniture. Two of the bedrooms have en-suite facilities, and a main bathroom is also located on this floor. Ascending to the roof, you'll find a washroom with a distant inland sea view and a versatile room that can serve as a bedroom, kitchenette, or study based on the client's preferences. Both rooms have access to the terrace, which includes a dining space, BBQ area, and a pool. Throughout the property, high ceilings prevail, complemented by smart water heaters, insulated roofs, and double-glazed echo glass that mitigates heat in summer and preserves warmth in winter. These features contribute to an excellent EPC rating. The finishing is of superior quality, making the property ready for immediate occupancy. Contact your agent today for a viewing.

#### Rooms

✓ Kitchen/Living/Dining: 0 x 0 m (0 m2)

✓ Double Bedroom : 0 x 0 m (0 m2)

✓ Double Bedroom : 0 x 0 m (0 m2)

✓ Double Bedroom : 0 x 0 m (0 m2)

✓ Shower Ensuite : 0 x 0 m (0 m2)

✓ Shower Ensuite : 0 x 0 m (0 m2)