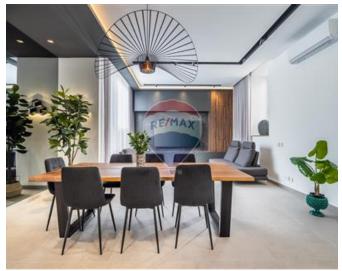

### **Townhouse - For Rent - Sliema**

SLIEMA - This recently renovated corner townhouse showcases authentic Maltese exterior features and a completely revamped interior, designed with a Scandinavian touch. Boasting numerous unique attributes, the property is bathed in natural light throughout the day, thanks to its generous apertures. At the semi-basement level, there is an office with a small yard and WC, featuring a separate entrance but also internally interconnected with the house. Accessible from the upper street, the ground floor houses a spacious open-plan kitchen, living, and dining area. The main staircase leads to the first floor, which accommodates three double bedrooms with custom furniture. Two of the bedrooms have en-suite facilities, and a main bathroom is also located on this floor. Ascending to the roof, you'll find a washroom with a distant inland sea view and a versatile room that can serve as a bedroom, kitchenette, or study based on the client's preferences. Both rooms have access to the terrace, which includes a dining space, BBQ area, and a pool. Throughout the property, high ceilings prevail, complemented by smart water heaters, insulated roofs, and double-glazed echo glass that mitigates heat in summer and preserves warmth in winter. These features contribute to an excellent EPC rating. The finishing is of superior quality, making the property ready for immediate occupancy. Contact your agent today for a viewing.