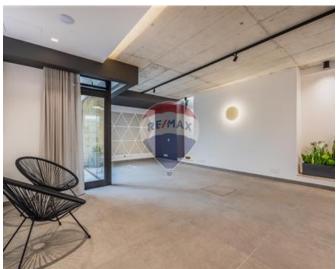

### **Townhouse - For Rent - Sliema**

SLIEMA - This recently renovated corner townhouse showcases authentic Maltese exterior features and a completely revamped interior, designed with a Scandinavian touch. Boasting numerous unique attributes, the property is bathed in natural light throughout the day, thanks to its generous apertures. At the semi-basement level, there is an office with a small yard and WC, featuring a separate entrance but also internally interconnected with the house. Accessible from the upper street, the ground floor houses a spacious open-plan kitchen, living, and dining area. The main staircase leads to the first floor, which accommodates three double bedrooms with custom furniture. Two of the bedrooms have en-suite facilities, and a main bathroom is also located on this floor. Ascending to the roof, you'll find a washroom with a distant inland sea view and a versatile room that can serve as a bedroom, kitchenette, or study based on the client's preferences. Both rooms have access to the terrace, which includes a dining space, BBQ area, and a pool. Throughout the property, high ceilings prevail, complemented by smart water heaters, insulated roofs, and double-glazed echo glass that mitigates heat in summer and preserves warmth in winter. These features contribute to an excellent EPC rating. The finishing is of superior quality, making the property ready for immediate occupancy. Contact your agent today for a viewing.