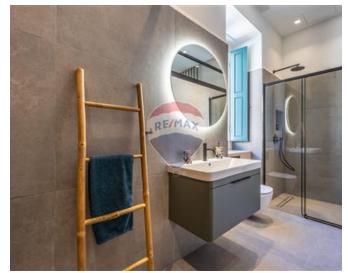

### **Townhouse - For Rent - Sliema**

SLIEMA - This recently renovated corner townhouse showcases authentic Maltese exterior features and a completely revamped interior, designed with a Scandinavian touch. Boasting numerous unique attributes, the property is bathed in natural light throughout the day, thanks to its generous apertures. At the semi-basement level, there is an office with a small yard and WC, featuring a separate entrance but also internally interconnected with the house. Accessible from the upper street, the ground floor houses a spacious open-plan kitchen, living, and dining area. The main staircase leads to the first floor, which accommodates three double bedrooms with custom furniture. Two of the bedrooms have en-suite facilities, and a main bathroom is also located on this floor. Ascending to the roof, you'll find a washroom with a distant inland sea view and a versatile room that can serve as a bedroom, kitchenette, or study based on the client's preferences. Both rooms have access to the terrace, which includes a dining space, BBQ area, and a pool. Throughout the property, high ceilings prevail, complemented by smart water heaters, insulated roofs, and double-glazed echo glass that mitigates heat in summer and preserves warmth in winter. These features contribute to an excellent EPC rating. The finishing is of superior quality, making the property ready for immediate occupancy. Contact your agent today for a viewing.

#### Rooms

✓ Kitchen/Living/Dining: 0 x 0 m (0 m2)

✓ Double Bedroom : 0 x 0 m (0 m2)

✓ Double Bedroom : 0 x 0 m (0 m2)

✓ Double Bedroom : 0 x 0 m (0 m2)

✓ Shower Ensuite : 0 x 0 m (0 m2)

✓ Shower Ensuite : 0 x 0 m (0 m2)

Shower: 0 x 0 m (0 m2)

- ✓ Office / Study : 0 x 0 m (0 m2)
- ✓ Guest Toilet : 0 x 0 m (0 m2)