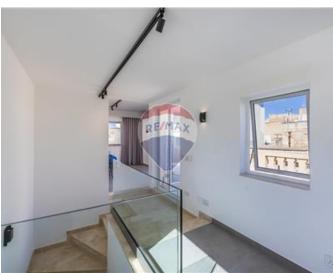

### **Townhouse - For Rent - Sliema**

SLIEMA - This recently renovated corner townhouse showcases authentic Maltese exterior features and a completely revamped interior, designed with a Scandinavian touch. Boasting numerous unique attributes, the property is bathed in natural light throughout the day, thanks to its generous apertures. At the semi-basement level, there is an office with a small yard and WC, featuring a separate entrance but also internally interconnected with the house. Accessible from the upper street, the ground floor houses a spacious open-plan kitchen, living, and dining area. The main staircase leads to the first floor, which accommodates three double bedrooms with custom furniture. Two of the bedrooms have en-suite facilities, and a main bathroom is also located on this floor. Ascending to the roof, you'll find a washroom with a distant inland sea view and a versatile room that can serve as a bedroom, kitchenette, or study based on the client's preferences. Both rooms have access to the terrace, which includes a dining space, BBQ area, and a pool. Throughout the property, high ceilings prevail, complemented by smart water heaters, insulated roofs, and double-glazed echo glass that mitigates heat in summer and preserves warmth in winter. These features contribute to an excellent EPC rating. The finishing is of superior quality, making the property ready for immediate occupancy. Contact your agent today for a viewing.