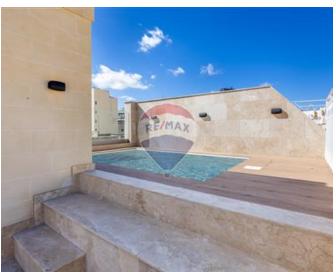

### **Townhouse - For Rent - Sliema**

SLIEMA - This recently renovated corner townhouse showcases authentic Maltese exterior features and a completely revamped interior, designed with a Scandinavian touch. Boasting numerous unique attributes, the property is bathed in natural light throughout the day, thanks to its generous apertures. At the semi-basement level, there is an office with a small yard and WC, featuring a separate entrance but also internally interconnected with the house. Accessible from the upper street, the ground floor houses a spacious open-plan kitchen, living, and dining area. The main staircase leads to the first floor, which accommodates three double bedrooms with custom furniture. Two of the bedrooms have en-suite facilities, and a main bathroom is also located on this floor. Ascending to the roof, you'll find a washroom with a distant inland sea view and a versatile room that can serve as a bedroom, kitchenette, or study based on the client's preferences. Both rooms have access to the terrace, which includes a dining space, BBQ area, and a pool. Throughout the property, high ceilings prevail, complemented by smart water heaters, insulated roofs, and double-glazed echo glass that mitigates heat in summer and preserves warmth in winter. These features contribute to an excellent EPC rating. The finishing is of superior quality, making the property ready for immediate occupancy. Contact your agent today for a viewing.

#### **Features**

- Kitchen/Dinette
- En Suite
- Double Glazed
- Air Space

- Ceramic Floor
- A/C
- Pool
- Balcony