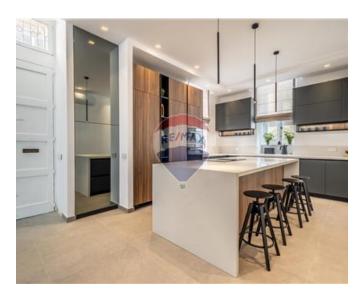

### **Townhouse - For Rent - Sliema**

SLIEMA - This recently renovated corner townhouse showcases authentic Maltese exterior features and a completely revamped interior, designed with a Scandinavian touch. Boasting numerous unique attributes, the property is bathed in natural light throughout the day, thanks to its generous apertures. At the semi-basement level, there is an office with a small yard and WC, featuring a separate entrance but also internally interconnected with the house. Accessible from the upper street, the ground floor houses a spacious open-plan kitchen, living, and dining area. The main staircase leads to the first floor, which accommodates three double bedrooms with custom furniture. Two of the bedrooms have en-suite facilities, and a main bathroom is also located on this floor. Ascending to the roof, you'll find a washroom with a distant inland sea view and a versatile room that can serve as a bedroom, kitchenette, or study based on the client's preferences. Both rooms have access to the terrace, which includes a dining space, BBQ area, and a pool. Throughout the property, high ceilings prevail, complemented by smart water heaters, insulated roofs, and double-glazed echo glass that mitigates heat in summer and preserves warmth in winter. These features contribute to an excellent EPC rating. The finishing is of superior quality, making the property ready for immediate occupancy. Contact your agent today for a viewing.