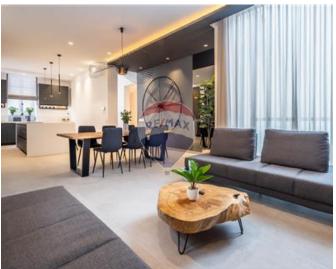

### **Townhouse - For Rent - Sliema**

SLIEMA - This recently renovated corner townhouse showcases authentic Maltese exterior features and a completely revamped interior, designed with a Scandinavian touch. Boasting numerous unique attributes, the property is bathed in natural light throughout the day, thanks to its generous apertures. At the semi-basement level, there is an office with a small yard and WC, featuring a separate entrance but also internally interconnected with the house. Accessible from the upper street, the ground floor houses a spacious open-plan kitchen, living, and dining area. The main staircase leads to the first floor, which accommodates three double bedrooms with custom furniture. Two of the bedrooms have en-suite facilities, and a main bathroom is also located on this floor. Ascending to the roof, you'll find a washroom with a distant inland sea view and a versatile room that can serve as a bedroom, kitchenette, or study based on the client's preferences. Both rooms have access to the terrace, which includes a dining space, BBQ area, and a pool. Throughout the property, high ceilings prevail, complemented by smart water heaters, insulated roofs, and double-glazed echo glass that mitigates heat in summer and preserves warmth in winter. These features contribute to an excellent EPC rating. The finishing is of superior quality, making the property ready for immediate occupancy. Contact your agent today for a viewing.