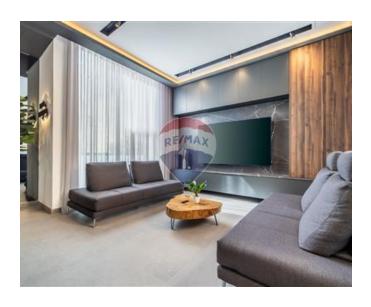

### **Townhouse - For Rent - Sliema**

SLIEMA - This recently renovated corner townhouse showcases authentic Maltese exterior features and a completely revamped interior, designed with a Scandinavian touch. Boasting numerous unique attributes, the property is bathed in natural light throughout the day, thanks to its generous apertures. At the semi-basement level, there is an office with a small yard and WC, featuring a separate entrance but also internally interconnected with the house. Accessible from the upper street, the ground floor houses a spacious open-plan kitchen, living, and dining area. The main staircase leads to the first floor, which accommodates three double bedrooms with custom furniture. Two of the bedrooms have en-suite facilities, and a main bathroom is also located on this floor. Ascending to the roof, you'll find a washroom with a distant inland sea view and a versatile room that can serve as a bedroom, kitchenette, or study based on the client's preferences. Both rooms have access to the terrace, which includes a dining space, BBQ area, and a pool. Throughout the property, high ceilings prevail, complemented by smart water heaters, insulated roofs, and double-glazed echo glass that mitigates heat in summer and preserves warmth in winter. These features contribute to an excellent EPC rating. The finishing is of superior quality, making the property ready for immediate occupancy. Contact your agent today for a viewing.

#### Rooms

✓ Kitchen/Living/Dining: 0 x 0 m (0 m2)

✓ Double Bedroom : 0 x 0 m (0 m2)

✓ Double Bedroom : 0 x 0 m (0 m2)

✓ Double Bedroom : 0 x 0 m (0 m2)

✓ Shower Ensuite : 0 x 0 m (0 m2)

✓ Shower Ensuite : 0 x 0 m (0 m2)