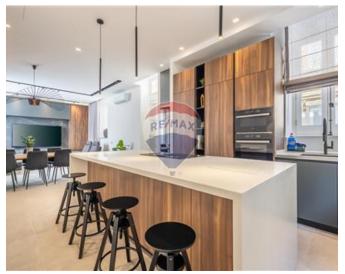

### **Townhouse - For Rent - Sliema**

SLIEMA - This recently renovated corner townhouse showcases authentic Maltese exterior features and a completely revamped interior, designed with a Scandinavian touch. Boasting numerous unique attributes, the property is bathed in natural light throughout the day, thanks to its generous apertures. At the semi-basement level, there is an office with a small yard and WC, featuring a separate entrance but also internally interconnected with the house. Accessible from the upper street, the ground floor houses a spacious open-plan kitchen, living, and dining area. The main staircase leads to the first floor, which accommodates three double bedrooms with custom furniture. Two of the bedrooms have en-suite facilities, and a main bathroom is also located on this floor. Ascending to the roof, you'll find a washroom with a distant inland sea view and a versatile room that can serve as a bedroom, kitchenette, or study based on the client's preferences. Both rooms have access to the terrace, which includes a dining space, BBQ area, and a pool. Throughout the property, high ceilings prevail, complemented by smart water heaters, insulated roofs, and double-glazed echo glass that mitigates heat in summer and preserves warmth in winter. These features contribute to an excellent EPC rating. The finishing is of superior quality, making the property ready for immediate occupancy. Contact your agent today for a viewing.