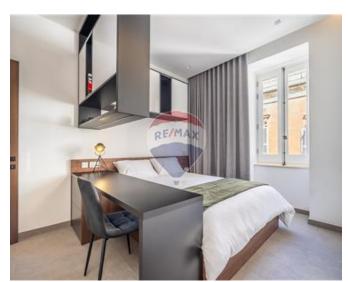

### **Townhouse - For Rent - Sliema**

SLIEMA - This recently renovated corner townhouse showcases authentic Maltese exterior features and a completely revamped interior, designed with a Scandinavian touch. Boasting numerous unique attributes, the property is bathed in natural light throughout the day, thanks to its generous apertures. At the semi-basement level, there is an office with a small yard and WC, featuring a separate entrance but also internally interconnected with the house. Accessible from the upper street, the ground floor houses a spacious open-plan kitchen, living, and dining area. The main staircase leads to the first floor, which accommodates three double bedrooms with custom furniture. Two of the bedrooms have en-suite facilities, and a main bathroom is also located on this floor. Ascending to the roof, you'll find a washroom with a distant inland sea view and a versatile room that can serve as a bedroom, kitchenette, or study based on the client's preferences. Both rooms have access to the terrace, which includes a dining space, BBQ area, and a pool. Throughout the property, high ceilings prevail, complemented by smart water heaters, insulated roofs, and double-glazed echo glass that mitigates heat in summer and preserves warmth in winter. These features contribute to an excellent EPC rating. The finishing is of superior quality, making the property ready for immediate occupancy. Contact your agent today for a viewing.

#### Rooms

✓ Kitchen/Living/Dining: 0 x 0 m (0 m2)

✓ Double Bedroom : 0 x 0 m (0 m2)

✓ Double Bedroom : 0 x 0 m (0 m2)

✓ Double Bedroom : 0 x 0 m (0 m2)

✓ Shower Ensuite : 0 x 0 m (0 m2)

✓ Shower Ensuite : 0 x 0 m (0 m2)