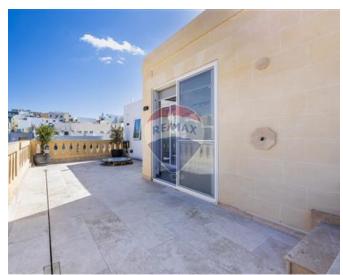

### **Townhouse - For Rent - Sliema**

SLIEMA - This recently renovated corner townhouse showcases authentic Maltese exterior features and a completely revamped interior, designed with a Scandinavian touch. Boasting numerous unique attributes, the property is bathed in natural light throughout the day, thanks to its generous apertures. At the semi-basement level, there is an office with a small yard and WC, featuring a separate entrance but also internally interconnected with the house. Accessible from the upper street, the ground floor houses a spacious open-plan kitchen, living, and dining area. The main staircase leads to the first floor, which accommodates three double bedrooms with custom furniture. Two of the bedrooms have en-suite facilities, and a main bathroom is also located on this floor. Ascending to the roof, you'll find a washroom with a distant inland sea view and a versatile room that can serve as a bedroom, kitchenette, or study based on the client's preferences. Both rooms have access to the terrace, which includes a dining space, BBQ area, and a pool. Throughout the property, high ceilings prevail, complemented by smart water heaters, insulated roofs, and double-glazed echo glass that mitigates heat in summer and preserves warmth in winter. These features contribute to an excellent EPC rating. The finishing is of superior quality, making the property ready for immediate occupancy. Contact your agent today for a viewing.

#### **Features**

- Kitchen/Dinette
- En Suite
- Double Glazed
- Air Space

- Ceramic Floor
- A/C
- Pool
- Balcony