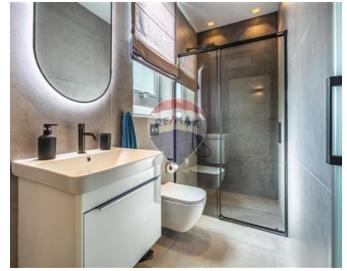

### **Townhouse - For Rent - Sliema**

SLIEMA - This recently renovated corner townhouse showcases authentic Maltese exterior features and a completely revamped interior, designed with a Scandinavian touch. Boasting numerous unique attributes, the property is bathed in natural light throughout the day, thanks to its generous apertures. At the semi-basement level, there is an office with a small yard and WC, featuring a separate entrance but also internally interconnected with the house. Accessible from the upper street, the ground floor houses a spacious open-plan kitchen, living, and dining area. The main staircase leads to the first floor, which accommodates three double bedrooms with custom furniture. Two of the bedrooms have en-suite facilities, and a main bathroom is also located on this floor. Ascending to the roof, you'll find a washroom with a distant inland sea view and a versatile room that can serve as a bedroom, kitchenette, or study based on the client's preferences. Both rooms have access to the terrace, which includes a dining space, BBQ area, and a pool. Throughout the property, high ceilings prevail, complemented by smart water heaters, insulated roofs, and double-glazed echo glass that mitigates heat in summer and preserves warmth in winter. These features contribute to an excellent EPC rating. The finishing is of superior quality, making the property ready for immediate occupancy. Contact your agent today for a viewing.

#### **Features**

- Kitchen/Dinette
- En Suite
- Double Glazed
- Air Space

- Ceramic Floor
- A/C
- Pool
- Balcony