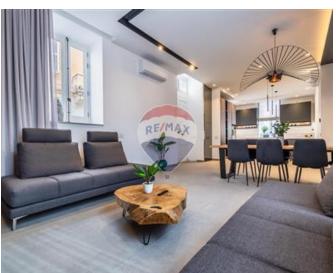

### **Townhouse - For Rent - Sliema**

SLIEMA - This recently renovated corner townhouse showcases authentic Maltese exterior features and a completely revamped interior, designed with a Scandinavian touch. Boasting numerous unique attributes, the property is bathed in natural light throughout the day, thanks to its generous apertures. At the semi-basement level, there is an office with a small yard and WC, featuring a separate entrance but also internally interconnected with the house. Accessible from the upper street, the ground floor houses a spacious open-plan kitchen, living, and dining area. The main staircase leads to the first floor, which accommodates three double bedrooms with custom furniture. Two of the bedrooms have en-suite facilities, and a main bathroom is also located on this floor. Ascending to the roof, you'll find a washroom with a distant inland sea view and a versatile room that can serve as a bedroom, kitchenette, or study based on the client's preferences. Both rooms have access to the terrace, which includes a dining space, BBQ area, and a pool. Throughout the property, high ceilings prevail, complemented by smart water heaters, insulated roofs, and double-glazed echo glass that mitigates heat in summer and preserves warmth in winter. These features contribute to an excellent EPC rating. The finishing is of superior quality, making the property ready for immediate occupancy. Contact your agent today for a viewing.