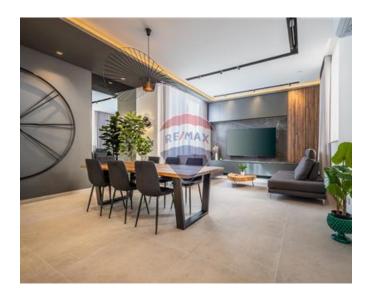

### **Townhouse - For Rent - Sliema**

SLIEMA - This recently renovated corner townhouse showcases authentic Maltese exterior features and a completely revamped interior, designed with a Scandinavian touch. Boasting numerous unique attributes, the property is bathed in natural light throughout the day, thanks to its generous apertures. At the semi-basement level, there is an office with a small yard and WC, featuring a separate entrance but also internally interconnected with the house. Accessible from the upper street, the ground floor houses a spacious open-plan kitchen, living, and dining area. The main staircase leads to the first floor, which accommodates three double bedrooms with custom furniture. Two of the bedrooms have en-suite facilities, and a main bathroom is also located on this floor. Ascending to the roof, you'll find a washroom with a distant inland sea view and a versatile room that can serve as a bedroom, kitchenette, or study based on the client's preferences. Both rooms have access to the terrace, which includes a dining space, BBQ area, and a pool. Throughout the property, high ceilings prevail, complemented by smart water heaters, insulated roofs, and double-glazed echo glass that mitigates heat in summer and preserves warmth in winter. These features contribute to an excellent EPC rating. The finishing is of superior quality, making the property ready for immediate occupancy. Contact your agent today for a viewing.