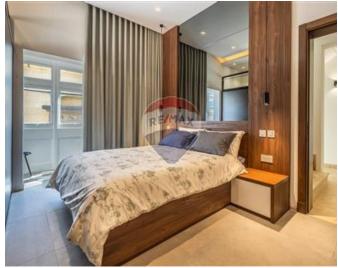

### **Townhouse - For Rent - Sliema**

SLIEMA - This recently renovated corner townhouse showcases authentic Maltese exterior features and a completely revamped interior, designed with a Scandinavian touch. Boasting numerous unique attributes, the property is bathed in natural light throughout the day, thanks to its generous apertures. At the semi-basement level, there is an office with a small yard and WC, featuring a separate entrance but also internally interconnected with the house. Accessible from the upper street, the ground floor houses a spacious open-plan kitchen, living, and dining area. The main staircase leads to the first floor, which accommodates three double bedrooms with custom furniture. Two of the bedrooms have en-suite facilities, and a main bathroom is also located on this floor. Ascending to the roof, you'll find a washroom with a distant inland sea view and a versatile room that can serve as a bedroom, kitchenette, or study based on the client's preferences. Both rooms have access to the terrace, which includes a dining space, BBQ area, and a pool. Throughout the property, high ceilings prevail, complemented by smart water heaters, insulated roofs, and double-glazed echo glass that mitigates heat in summer and preserves warmth in winter. These features contribute to an excellent EPC rating. The finishing is of superior quality, making the property ready for immediate occupancy. Contact your agent today for a viewing.

#### Rooms

✓ Kitchen/Living/Dining: 0 x 0 m (0 m2)

✓ Double Bedroom : 0 x 0 m (0 m2)

✓ Double Bedroom : 0 x 0 m (0 m2)

✓ Double Bedroom : 0 x 0 m (0 m2)

✓ Shower Ensuite : 0 x 0 m (0 m2)

✓ Shower Ensuite : 0 x 0 m (0 m2)