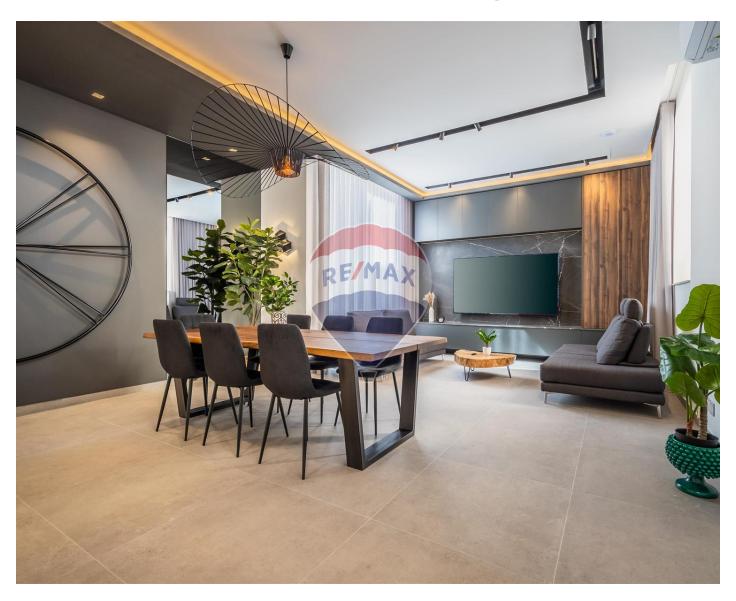

### **Townhouse - For Rent - Sliema**

SLIEMA - This recently renovated corner townhouse showcases authentic Maltese exterior features and a completely revamped interior, designed with a Scandinavian touch. Boasting numerous unique attributes, the property is bathed in natural light throughout the day, thanks to its generous apertures. At the semi-basement level, there is an office with a small yard and WC, featuring a separate entrance but also internally interconnected with the house. Accessible from the upper street, the ground floor houses a spacious open-plan kitchen, living, and dining area. The main staircase leads to the first floor, which accommodates three double bedrooms with custom furniture. Two of the bedrooms have en-suite facilities, and a main bathroom is also located on this floor. Ascending to the roof, you'll find a washroom with a distant inland sea view and a versatile room that can serve as a bedroom, kitchenette, or study based on the client's preferences. Both rooms have access to the terrace, which includes a dining space, BBQ area, and a pool. Throughout the property, high ceilings prevail, complemented by smart water heaters, insulated roofs, and double-glazed echo glass that mitigates heat in summer and preserves warmth in winter. These features contribute to an excellent EPC rating. The finishing is of superior quality, making the property ready for immediate occupancy. Contact your agent today for a viewing.