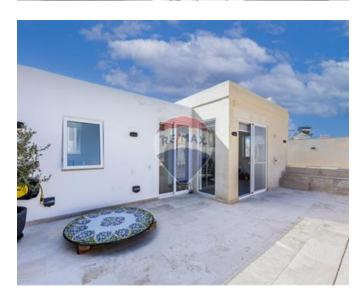

### **Townhouse - For Rent - Sliema**

SLIEMA - This recently renovated corner townhouse showcases authentic Maltese exterior features and a completely revamped interior, designed with a Scandinavian touch. Boasting numerous unique attributes, the property is bathed in natural light throughout the day, thanks to its generous apertures. At the semi-basement level, there is an office with a small yard and WC, featuring a separate entrance but also internally interconnected with the house. Accessible from the upper street, the ground floor houses a spacious open-plan kitchen, living, and dining area. The main staircase leads to the first floor, which accommodates three double bedrooms with custom furniture. Two of the bedrooms have en-suite facilities, and a main bathroom is also located on this floor. Ascending to the roof, you'll find a washroom with a distant inland sea view and a versatile room that can serve as a bedroom, kitchenette, or study based on the client's preferences. Both rooms have access to the terrace, which includes a dining space, BBQ area, and a pool. Throughout the property, high ceilings prevail, complemented by smart water heaters, insulated roofs, and double-glazed echo glass that mitigates heat in summer and preserves warmth in winter. These features contribute to an excellent EPC rating. The finishing is of superior quality, making the property ready for immediate occupancy. Contact your agent today for a viewing.

#### **Features**

- Kitchen/Dinette
- En Suite
- Double Glazed
- Air Space

- Ceramic Floor
- A/C
- Pool
- Balcony