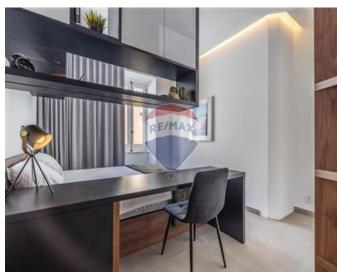

### **Townhouse - For Rent - Sliema**

SLIEMA - This recently renovated corner townhouse showcases authentic Maltese exterior features and a completely revamped interior, designed with a Scandinavian touch. Boasting numerous unique attributes, the property is bathed in natural light throughout the day, thanks to its generous apertures. At the semi-basement level, there is an office with a small yard and WC, featuring a separate entrance but also internally interconnected with the house. Accessible from the upper street, the ground floor houses a spacious open-plan kitchen, living, and dining area. The main staircase leads to the first floor, which accommodates three double bedrooms with custom furniture. Two of the bedrooms have en-suite facilities, and a main bathroom is also located on this floor. Ascending to the roof, you'll find a washroom with a distant inland sea view and a versatile room that can serve as a bedroom, kitchenette, or study based on the client's preferences. Both rooms have access to the terrace, which includes a dining space, BBQ area, and a pool. Throughout the property, high ceilings prevail, complemented by smart water heaters, insulated roofs, and double-glazed echo glass that mitigates heat in summer and preserves warmth in winter. These features contribute to an excellent EPC rating. The finishing is of superior quality, making the property ready for immediate occupancy. Contact your agent today for a viewing.

Shower: 0 x 0 m (0 m2)

- ✓ Office / Study : 0 x 0 m (0 m2)
- ✓ Guest Toilet : 0 x 0 m (0 m2)