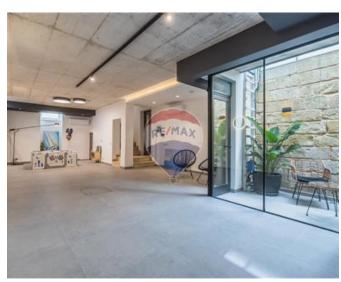

### **Townhouse - For Rent - Sliema**

SLIEMA - This recently renovated corner townhouse showcases authentic Maltese exterior features and a completely revamped interior, designed with a Scandinavian touch. Boasting numerous unique attributes, the property is bathed in natural light throughout the day, thanks to its generous apertures. At the semi-basement level, there is an office with a small yard and WC, featuring a separate entrance but also internally interconnected with the house. Accessible from the upper street, the ground floor houses a spacious open-plan kitchen, living, and dining area. The main staircase leads to the first floor, which accommodates three double bedrooms with custom furniture. Two of the bedrooms have en-suite facilities, and a main bathroom is also located on this floor. Ascending to the roof, you'll find a washroom with a distant inland sea view and a versatile room that can serve as a bedroom, kitchenette, or study based on the client's preferences. Both rooms have access to the terrace, which includes a dining space, BBQ area, and a pool. Throughout the property, high ceilings prevail, complemented by smart water heaters, insulated roofs, and double-glazed echo glass that mitigates heat in summer and preserves warmth in winter. These features contribute to an excellent EPC rating. The finishing is of superior quality, making the property ready for immediate occupancy. Contact your agent today for a viewing.