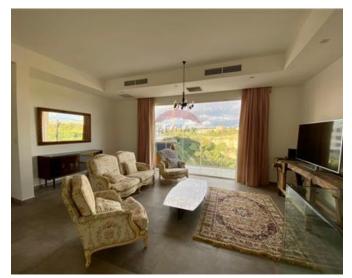

# Maisonette - For Rent - San Gwann

Maisonette in a very quite area overlooking the Valley with nice views. This consists of a kitchen, living, dining area leading onto a front good sized balcony. Main bathroom and box room. Two double bedrooms which one has an en-suite. One single bedroom with an office space. On the top floor one may find another room which can be used as an entertaining area which also has a full private roof access, and again with nice views overlooking the valley. Nice property located in a great location not to be missed.