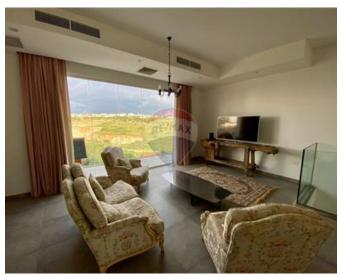

# Maisonette - For Rent - San Gwann

Maisonette in a very quite area overlooking the Valley with nice views. This consists of a kitchen, living, dining area leading onto a front good sized balcony. Main bathroom and box room. Two double bedrooms which one has an en-suite. One single bedroom with an office space. On the top floor one may find another room which can be used as an entertaining area which also has a full private roof access, and again with nice views overlooking the valley. Nice property located in a great location not to be missed.