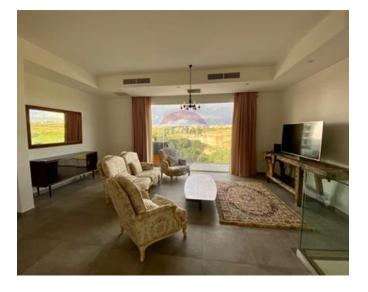

# Maisonette - For Rent - San Gwann

Maisonette in a very quite area overlooking the Valley with nice views. This consists of a kitchen, living, dining area leading onto a front good sized balcony. Main bathroom and box room. Two double bedrooms which one has an en-suite. One single bedroom with an office space. On the top floor one may find another room which can be used as an entertaining area which also has a full private roof access, and again with nice views overlooking the valley. Nice property located in a great location not to be missed.