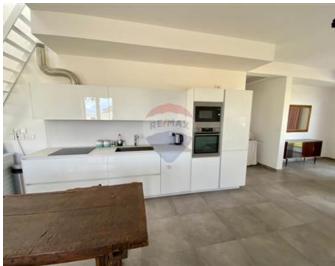

# Maisonette - For Rent - San Gwann

Maisonette in a very quite area overlooking the Valley with nice views. This consists of a kitchen, living, dining area leading onto a front good sized balcony. Main bathroom and box room. Two double bedrooms which one has an en-suite. One single bedroom with an office space. On the top floor one may find another room which can be used as an entertaining area which also has a full private roof access, and again with nice views overlooking the valley. Nice property located in a great location not to be missed.