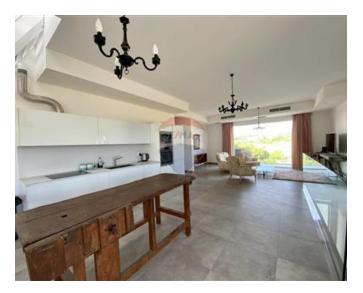

# Maisonette - For Rent - San Gwann

Maisonette in a very quite area overlooking the Valley with nice views. This consists of a kitchen, living, dining area leading onto a front good sized balcony. Main bathroom and box room. Two double bedrooms which one has an en-suite. One single bedroom with an office space. On the top floor one may find another room which can be used as an entertaining area which also has a full private roof access, and again with nice views overlooking the valley. Nice property located in a great location not to be missed.