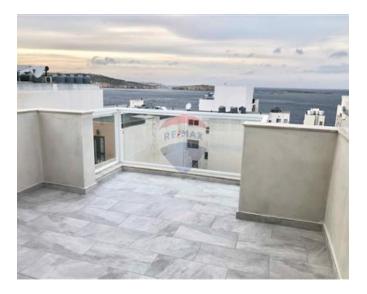

# Penthouse Duplex - For Rent - St Paul's Bay

ST. PAUL'S BAY - A modern and fully furnished duplex penthouse, located close to Bugibba Square and two minutes away from the seafront. Layout is in the form of an entrance hall, two double bedrooms (main with a walk in wardrobe), second bedroom leading onto a balcony and a guest bathroom. On the upper level you will find an open plan kitchen/living/dining leading onto a terrace where one can enjoy distant sea views and a guest bathroom.

- ✓ Kitchen/Dinette
- Walk in Wardrobe
- A/C
- Terrace

Malcolm Caruana RE/MAX Lettings - Crown

M: 79328343 E: malcolm@remaxcrown.com T: 20107480

**RE/MAX Lettings - Crown** 169, Tower Road , Sliema, Malta