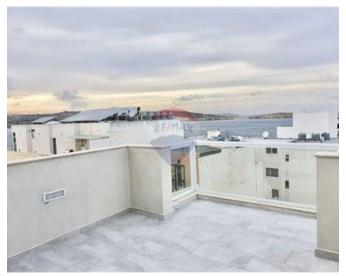

# Penthouse Duplex - For Rent - St Paul's Bay

ST. PAUL'S BAY - A modern and fully furnished duplex penthouse, located close to Bugibba Square and two minutes away from the seafront. Layout is in the form of an entrance hall, two double bedrooms (main with a walk in wardrobe), second bedroom leading onto a balcony and a guest bathroom. On the upper level you will find an open plan kitchen/living/dining leading onto a terrace where one can enjoy distant sea views and a guest bathroom.

- ✓ Kitchen/Dinette
- Walk in Wardrobe
- A/C
- Terrace

Malcolm Caruana RE/MAX Lettings - Crown

M: 79328343 E: malcolm@remaxcrown.com T: 20107480

**RE/MAX Lettings - Crown** 169, Tower Road , Sliema, Malta