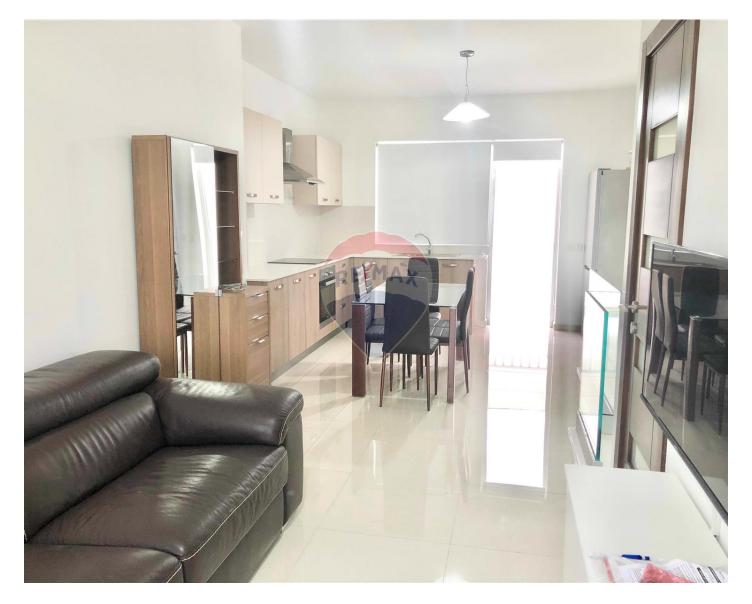

# Penthouse Duplex - For Rent - St Paul's Bay

ST. PAUL'S BAY - A modern and fully furnished duplex penthouse, located close to Bugibba Square and two minutes away from the seafront. Layout is in the form of an entrance hall, two double bedrooms (main with a walk in wardrobe), second bedroom leading onto a balcony and a guest bathroom. On the upper level you will find an open plan kitchen/living/dining leading onto a terrace where one can enjoy distant sea views and a guest bathroom.

## Rooms

- Kitchen/Living/Dining : 0 x 0 m (0 m2)
- Double Bedroom : 0 x 0 m (0 m2)
- Double Bedroom : 0 x 0 m (0 m2)
- Bathroom : 0 x 0 m (0 m2)
- Bathroom : 0 x 0 m (0 m2)
- ✓ Walk In Wardrobe : 0 x 0 m (0 m2)