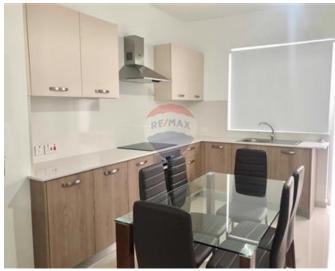

# Penthouse Duplex - For Rent - St Paul's Bay

ST. PAUL'S BAY - A modern and fully furnished duplex penthouse, located close to Bugibba Square and two minutes away from the seafront. Layout is in the form of an entrance hall, two double bedrooms (main with a walk in wardrobe), second bedroom leading onto a balcony and a guest bathroom. On the upper level you will find an open plan kitchen/living/dining leading onto a terrace where one can enjoy distant sea views and a guest bathroom.

## Rooms

- Kitchen/Living/Dining : 0 x 0 m (0 m2)
- Double Bedroom : 0 x 0 m (0 m2)
- Double Bedroom : 0 x 0 m (0 m2)
- Bathroom : 0 x 0 m (0 m2)
- Bathroom : 0 x 0 m (0 m2)
- ✓ Walk In Wardrobe : 0 x 0 m (0 m2)