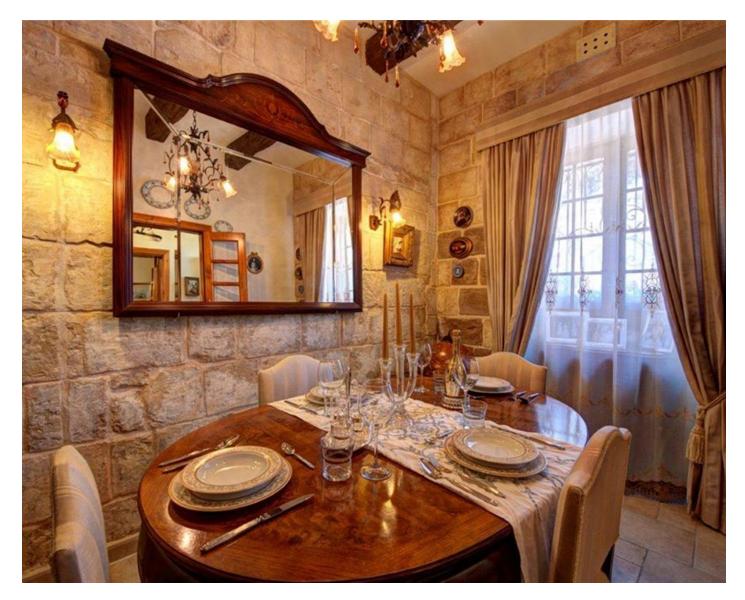

### **Townhouse - For Rent - Attard**

ATTARD - A very well kept traditional townhouse, situated in the heart of this town. It comprises of an entrance hall, a kitchen/breakfast, a living/dining, 3 double bedrooms (main with an en-suite), a guest toilet and a guest shower room. Property enjoys a small back yard, a terrace on the first floor, and a roof terrace. Well worth viewing!

# Gallery

Malcolm Caruana RE/MAX Lettings - Crown

M: 79328343 E: malcolm@remaxcrown.com T: 20107480

**RE/MAX Lettings - Crown** 169, Tower Road , Sliema, Malta