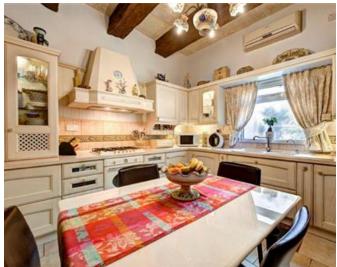

### **Townhouse - For Rent - Attard**

ATTARD - A very well kept traditional townhouse, situated in the heart of this town. It comprises of an entrance hall, a kitchen/breakfast, a living/dining, 3 double bedrooms (main with an en-suite), a guest toilet and a guest shower room. Property enjoys a small back yard, a terrace on the first floor, and a roof terrace. Well worth viewing!

#### Rooms

- Living/Dining : 0 x 0 m (0 m2)
- Double Bedroom : 0 x 0 m (0 m2)
- Double Bedroom : 0 x 0 m (0 m2)
- Double Bedroom : 0 x 0 m (0 m2)
- Bathroom : 0 x 0 m (0 m2)
- Bathroom : 0 x 0 m (0 m2)
- Kitchen : 0 x 0 m (0 m2)