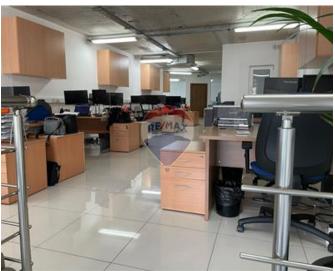

## Office Block - For Rent - Ta' Xbiex

TA' XBIEX - A seafront office located all on a one-floor level. Consisting of 103SQM total floor area and comes unfurnished but equipped with a kitchenette and bathrooms. This office is ideal for a startup company or a small office business. Contact your agent today to secure a viewing.