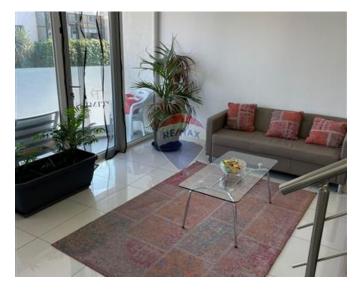

## Office Block - For Rent - Ta' Xbiex

TA' XBIEX - A seafront office located all on a one-floor level. Consisting of 103SQM total floor area and comes unfurnished but equipped with a kitchenette and bathrooms. This office is ideal for a startup company or a small office business. Contact your agent today to secure a viewing.

### **Features**

- Entrance Hall
- ✓ A/C
- Double Glazed

- Electricity Utility
- Skirting
- Balcony