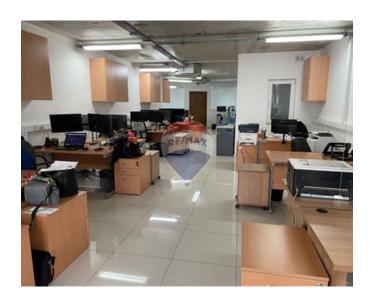

## Office Block - For Rent - Ta' Xbiex

TA' XBIEX - A seafront office located all on a one-floor level. Consisting of 103SQM total floor area and comes unfurnished but equipped with a kitchenette and bathrooms. This office is ideal for a startup company or a small office business. Contact your agent today to secure a viewing.