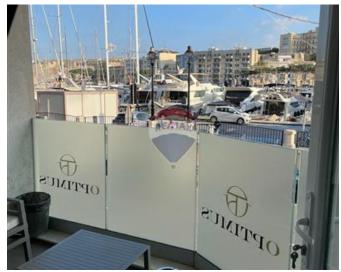

## Office Block - For Rent - Ta' Xbiex

TA' XBIEX - A seafront office located all on a one-floor level. Consisting of 103SQM total floor area and comes unfurnished but equipped with a kitchenette and bathrooms. This office is ideal for a startup company or a small office business. Contact your agent today to secure a viewing.

### **Features**

- Entrance Hall
- ✓ A/C
- Double Glazed

- Electricity Utility
- Skirting
- Balcony