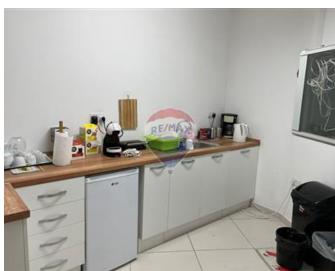

## Office Block - For Rent - Ta' Xbiex

TA' XBIEX - A seafront office located all on a one-floor level. Consisting of 103SQM total floor area and comes unfurnished but equipped with a kitchenette and bathrooms. This office is ideal for a startup company or a small office business. Contact your agent today to secure a viewing.

#### Rooms

- ✓ Hall: 0 x 0 m (0 m2)
- ✓ Office / Study : 0 x 0 m (0 m2)
- ✓ Kitchen: 0 x 0 m (0 m2)
- ✓ Guest Toilet : 0 x 0 m (0 m2)