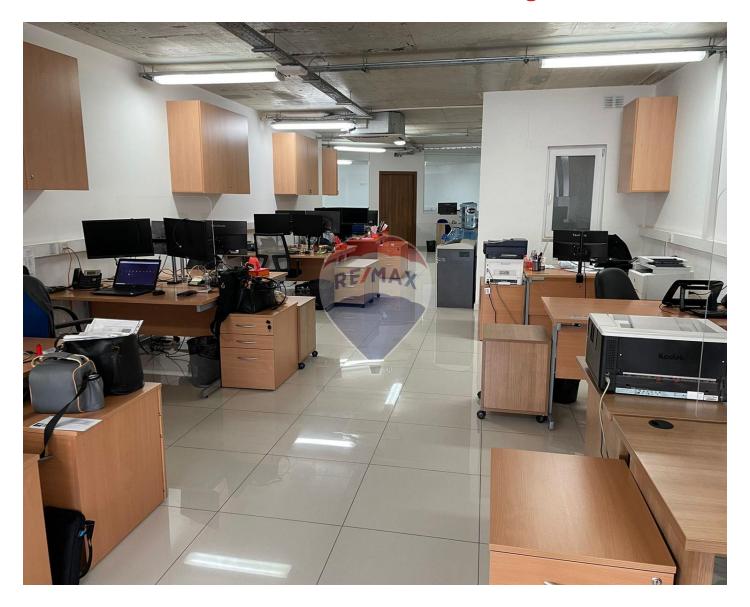

## Office Block - For Rent - Ta' Xbiex

TA' XBIEX - A seafront office located all on a one-floor level. Consisting of 103SQM total floor area and comes unfurnished but equipped with a kitchenette and bathrooms. This office is ideal for a startup company or a small office business. Contact your agent today to secure a viewing.