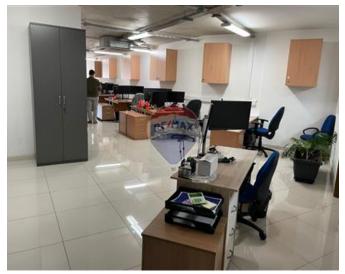

## Office Block - For Rent - Ta' Xbiex

TA' XBIEX - A seafront office located all on a one-floor level. Consisting of 103SQM total floor area and comes unfurnished but equipped with a kitchenette and bathrooms. This office is ideal for a startup company or a small office business. Contact your agent today to secure a viewing.