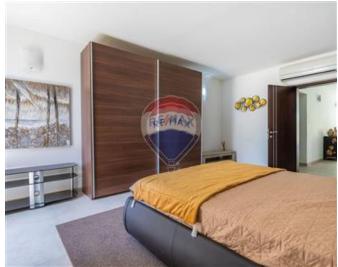

#### Rooms

- Kitchen/Living/Dining : 8.1 x 6.2 m (50.22 m2)
- Double Bedroom : 4.69 x 6.07 m (28.47 m2)
- Double Bedroom : 5.82 x 4.11 m (23.92 m2)
- Double Bedroom : 4.4 x 3.5 m (15.4 m2)
- Double Bedroom : 4.1 x 3.5 m (14.35 m2)