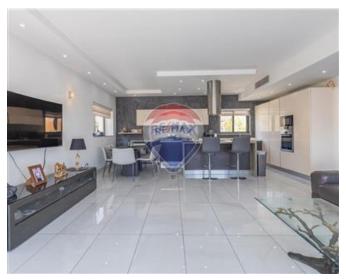

# Villa Semi-detached - For Rent - Iklin

IKLIN - A modern semi-detached Villa, situated in a quiet residential area of Iklin, forming part of a gated complex through a common driveway with its own private gated entrance. The property compromises of a spacious and very bright open-plan kitchen/dining/living overlooking an 8x4m swimming pool - decking area and large terrace enjoying open views, 3 double bedrooms (currently used as on office), main bedroom with en-suite and large private terrace with Jacuzzi enjoying breath-taking views. The property is further complemented by a ground floor flatlet with it"s own living area, one double bedroom and bathroom, a 3 car lock-up garage, a garden strip with olive, orange & lemon trees, 18 newly installed PV Panels and it is air-conditioned throughout. Contact us today for a viewing straight away.

#### Rooms

- Kitchen/Living/Dining : 8.1 x 6.2 m (50.22 m2)
- Double Bedroom : 4.69 x 6.07 m (28.47 m2)
- Double Bedroom : 5.82 x 4.11 m (23.92 m2)
- Double Bedroom : 4.4 x 3.5 m (15.4 m2)
- Double Bedroom : 4.1 x 3.5 m (14.35 m2)