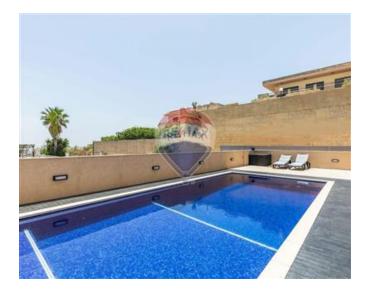

# Villa Semi-detached - For Rent - Iklin

IKLIN - A modern semi-detached Villa, situated in a quiet residential area of Iklin, forming part of a gated complex through a common driveway with its own private gated entrance. The property compromises of a spacious and very bright open-plan kitchen/dining/living overlooking an 8x4m swimming pool - decking area and large terrace enjoying open views, 3 double bedrooms (currently used as on office), main bedroom with en-suite and large private terrace with Jacuzzi enjoying breath-taking views. The property is further complemented by a ground floor flatlet with it"s own living area, one double bedroom and bathroom, a 3 car lock-up garage, a garden strip with olive, orange & lemon trees, 18 newly installed PV Panels and it is air-conditioned throughout. Contact us today for a viewing straight away.

### **Features**

- Automatic door
- En Suite
- Electricity Utility
- 3 Phase Electricity
- Pool
- Balcony
- Back Yard
- Garden
- Solar Panels
- Satellite / TV/ Cable