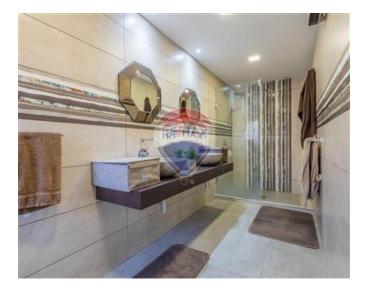

- Ceramic Floor
- Entrance Hall
- Gypsum Plastering
- Double Glazed
- Air Space
- Deck
- Roof Terrace
- Front Patio
- Pool Deck

- ✓ Bathroom : 2.2 x 2.5 m (5.5 m2)
- ✓ Shower : 4.89 x 1.51 m (7.38 m2)
- ✓ Shower : 4.16 x 1.35 m (5.62 m2)
- Open Space : 4.4 x 3.12 m (13.73 m2)
- Living : 6.05 x 4.76 m (28.8 m2)
- ✓ Box Room : 2.58 x 0.82 m (2.12 m2)