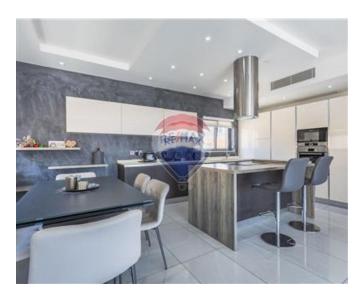

# Villa Semi-detached - For Rent - Iklin

IKLIN - A modern semi-detached Villa, situated in a quiet residential area of Iklin, forming part of a gated complex through a common driveway with its own private gated entrance. The property compromises of a spacious and very bright open-plan kitchen/dining/living overlooking an 8x4m swimming pool - decking area and large terrace enjoying open views, 3 double bedrooms (currently used as on office), main bedroom with en-suite and large private terrace with Jacuzzi enjoying breath-taking views. The property is further complemented by a ground floor flatlet with it"s own living area, one double bedroom and bathroom, a 3 car lock-up garage, a garden strip with olive, orange & lemon trees, 18 newly installed PV Panels and it is air-conditioned throughout. Contact us today for a viewing straight away.

#### Rooms

- Kitchen/Living/Dining : 8.1 x 6.2 m (50.22 m2)
- Double Bedroom : 4.69 x 6.07 m (28.47 m2)
- Double Bedroom : 5.82 x 4.11 m (23.92 m2)
- Double Bedroom : 4.4 x 3.5 m (15.4 m2)
- Double Bedroom : 4.1 x 3.5 m (14.35 m2)