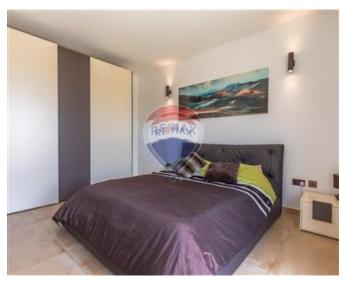

#### Rooms

- Kitchen/Living/Dining : 8.1 x 6.2 m (50.22 m2)
- Double Bedroom : 4.69 x 6.07 m (28.47 m2)
- Double Bedroom : 5.82 x 4.11 m (23.92 m2)
- Double Bedroom : 4.4 x 3.5 m (15.4 m2)
- Double Bedroom : 4.1 x 3.5 m (14.35 m2)