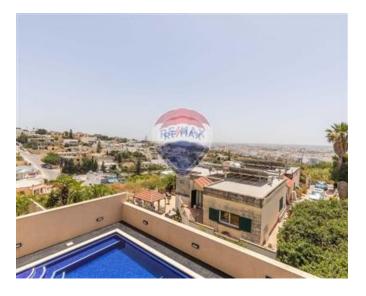

# Villa Semi-detached - For Rent - Iklin

IKLIN - A modern semi-detached Villa, situated in a quiet residential area of Iklin, forming part of a gated complex through a common driveway with its own private gated entrance. The property compromises of a spacious and very bright open-plan kitchen/dining/living overlooking an 8x4m swimming pool - decking area and large terrace enjoying open views, 3 double bedrooms (currently used as on office), main bedroom with en-suite and large private terrace with Jacuzzi enjoying breath-taking views. The property is further complemented by a ground floor flatlet with it"s own living area, one double bedroom and bathroom, a 3 car lock-up garage, a garden strip with olive, orange & lemon trees, 18 newly installed PV Panels and it is air-conditioned throughout. Contact us today for a viewing straight away.

### **Features**

- Automatic door
- En Suite
- Electricity Utility
- 3 Phase Electricity
- Pool
- Balcony
- Back Yard
- Garden
- Solar Panels
- Satellite / TV/ Cable