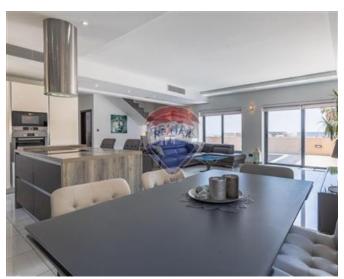

# Villa Semi-detached - For Rent - Iklin

IKLIN - A modern semi-detached Villa, situated in a quiet residential area of Iklin, forming part of a gated complex through a common driveway with its own private gated entrance. The property compromises of a spacious and very bright open-plan kitchen/dining/living overlooking an 8x4m swimming pool - decking area and large terrace enjoying open views, 3 double bedrooms (currently used as on office), main bedroom with en-suite and large private terrace with Jacuzzi enjoying breath-taking views. The property is further complemented by a ground floor flatlet with it"s own living area, one double bedroom and bathroom, a 3 car lock-up garage, a garden strip with olive, orange & lemon trees, 18 newly installed PV Panels and it is air-conditioned throughout. Contact us today for a viewing straight away.

#### Rooms

- Kitchen/Living/Dining : 8.1 x 6.2 m (50.22 m2)
- Double Bedroom : 4.69 x 6.07 m (28.47 m2)
- Double Bedroom : 5.82 x 4.11 m (23.92 m2)
- Double Bedroom : 4.4 x 3.5 m (15.4 m2)
- Double Bedroom : 4.1 x 3.5 m (14.35 m2)