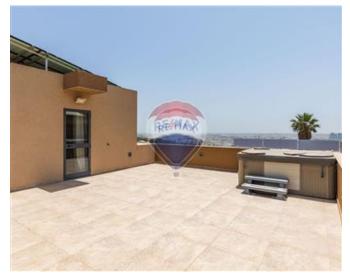

# Villa Semi-detached - For Rent - Iklin

IKLIN - A modern semi-detached Villa, situated in a quiet residential area of Iklin, forming part of a gated complex through a common driveway with its own private gated entrance. The property compromises of a spacious and very bright open-plan kitchen/dining/living overlooking an 8x4m swimming pool - decking area and large terrace enjoying open views, 3 double bedrooms (currently used as on office), main bedroom with en-suite and large private terrace with Jacuzzi enjoying breath-taking views. The property is further complemented by a ground floor flatlet with it"s own living area, one double bedroom and bathroom, a 3 car lock-up garage, a garden strip with olive, orange & lemon trees, 18 newly installed PV Panels and it is air-conditioned throughout. Contact us today for a viewing straight away.

### **Features**

- Automatic door
- En Suite
- Electricity Utility
- 3 Phase Electricity
- Pool
- Balcony
- Back Yard
- Garden
- Solar Panels
- Satellite / TV/ Cable