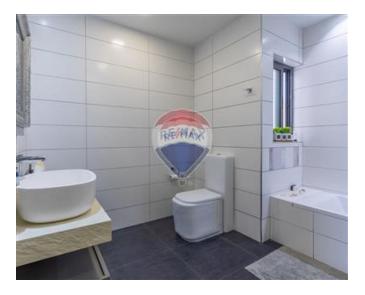

- Ceramic Floor
- Entrance Hall
- Gypsum Plastering
- Double Glazed
- Air Space
- Deck
- Roof Terrace
- Front Patio
- Pool Deck

- ✓ Bathroom : 2.2 x 2.5 m (5.5 m2)
- ✓ Shower : 4.89 x 1.51 m (7.38 m2)
- ✓ Shower : 4.16 x 1.35 m (5.62 m2)
- Open Space : 4.4 x 3.12 m (13.73 m2)
- Living : 6.05 x 4.76 m (28.8 m2)
- ✓ Box Room : 2.58 x 0.82 m (2.12 m2)