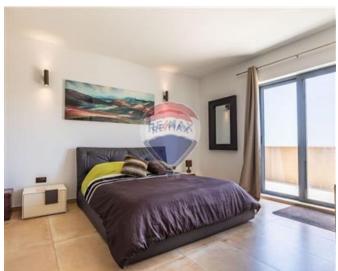

#### Rooms

- Kitchen/Living/Dining : 8.1 x 6.2 m (50.22 m2)
- Double Bedroom : 4.69 x 6.07 m (28.47 m2)
- Double Bedroom : 5.82 x 4.11 m (23.92 m2)
- Double Bedroom : 4.4 x 3.5 m (15.4 m2)
- Double Bedroom : 4.1 x 3.5 m (14.35 m2)