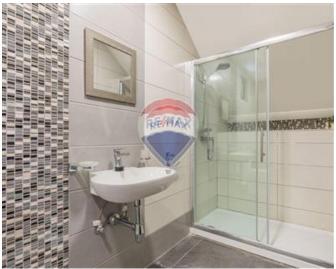

- Ceramic Floor
- Entrance Hall
- Gypsum Plastering
- Double Glazed
- Air Space
- Deck
- Roof Terrace
- Front Patio
- Pool Deck

- ✓ Bathroom : 2.2 x 2.5 m (5.5 m2)
- ✓ Shower : 4.89 x 1.51 m (7.38 m2)
- ✓ Shower : 4.16 x 1.35 m (5.62 m2)
- Open Space : 4.4 x 3.12 m (13.73 m2)
- Living : 6.05 x 4.76 m (28.8 m2)
- ✓ Box Room : 2.58 x 0.82 m (2.12 m2)