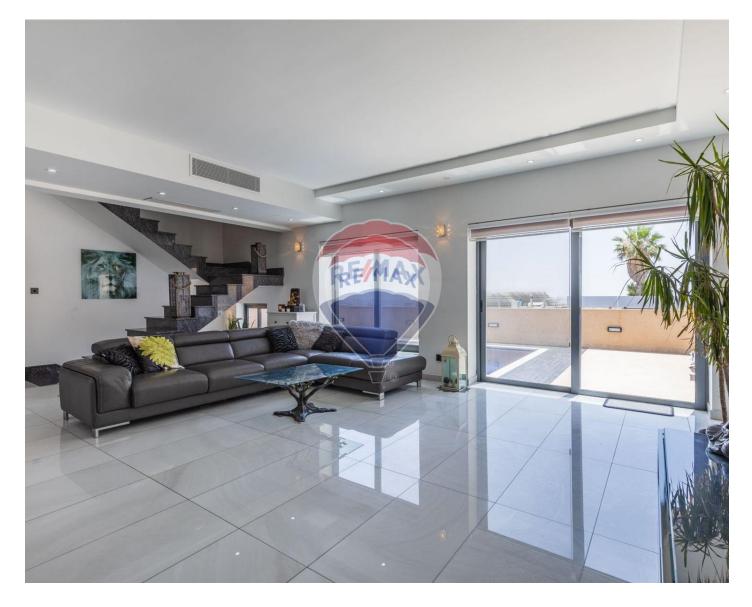

# Villa Semi-detached - For Rent - Iklin

IKLIN - A modern semi-detached Villa, situated in a quiet residential area of Iklin, forming part of a gated complex through a common driveway with its own private gated entrance. The property compromises of a spacious and very bright open-plan kitchen/dining/living overlooking an 8x4m swimming pool - decking area and large terrace enjoying open views, 3 double bedrooms (currently used as on office), main bedroom with en-suite and large private terrace with Jacuzzi enjoying breath-taking views. The property is further complemented by a ground floor flatlet with it"s own living area, one double bedroom and bathroom, a 3 car lock-up garage, a garden strip with olive, orange & lemon trees, 18 newly installed PV Panels and it is air-conditioned throughout. Contact us today for a viewing straight away.

#### Rooms

- Kitchen/Living/Dining : 8.1 x 6.2 m (50.22 m2)
- Double Bedroom : 4.69 x 6.07 m (28.47 m2)
- Double Bedroom : 5.82 x 4.11 m (23.92 m2)
- Double Bedroom : 4.4 x 3.5 m (15.4 m2)
- Double Bedroom : 4.1 x 3.5 m (14.35 m2)