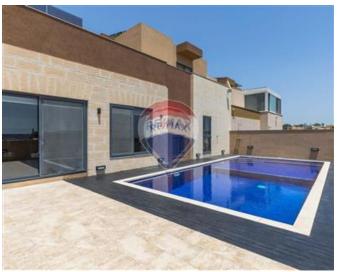

# Villa Semi-detached - For Rent - Iklin

IKLIN - A modern semi-detached Villa, situated in a quiet residential area of Iklin, forming part of a gated complex through a common driveway with its own private gated entrance. The property compromises of a spacious and very bright open-plan kitchen/dining/living overlooking an 8x4m swimming pool - decking area and large terrace enjoying open views, 3 double bedrooms (currently used as on office), main bedroom with en-suite and large private terrace with Jacuzzi enjoying breath-taking views. The property is further complemented by a ground floor flatlet with it"s own living area, one double bedroom and bathroom, a 3 car lock-up garage, a garden strip with olive, orange & lemon trees, 18 newly installed PV Panels and it is air-conditioned throughout. Contact us today for a viewing straight away.

### **Features**

- Automatic door
- En Suite
- Electricity Utility
- 3 Phase Electricity
- Pool
- Balcony
- Back Yard
- Garden
- Solar Panels
- Satellite / TV/ Cable