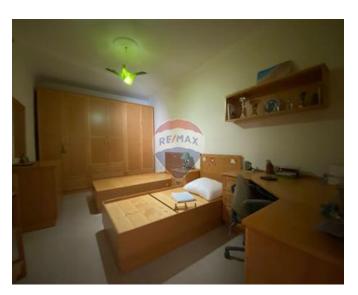

## **Apartment - For Rent - Sliema**

SLIEMA - Large fully furnished apartment located in a quiet residential area. This consists of a kitchen, living and dining area leading onto a front traditional Maltese typed balcony. Main bathroom. Spare bedroom fitted with two single beds. Main bedroom which also enjoys an en suite shower. A single bedroom and also another room which is currently being used a second living area which can also be converted into a study area. A one car lock up garage in the same block is also included in the price. Contact your agent today for a viewing.

### Rooms

- ✓ Double Bedroom : 0 x 0 m (0 m2)
- ✓ Double Bedroom : 0 x 0 m (0 m2)
- ✓ Double Bedroom : 0 x 0 m (0 m2)
- ✓ Single Bedroom : 0 x 0 m (0 m2)
- ✓ Bathroom : 0 x 0 m (0 m2)
- ✓ Shower Ensuite : 0 x 0 m (0 m2)
- Guest Toilet: 0 x 0 m (0 m2)