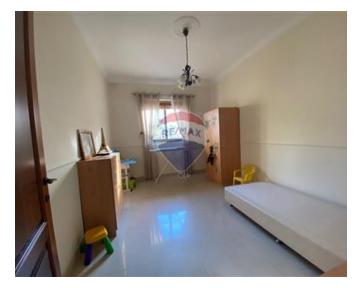

## **Apartment - For Rent - Sliema**

SLIEMA - Large fully furnished apartment located in a quiet residential area. This consists of a kitchen, living and dining area leading onto a front traditional Maltese typed balcony. Main bathroom. Spare bedroom fitted with two single beds. Main bedroom which also enjoys an en suite shower. A single bedroom and also another room which is currently being used a second living area which can also be converted into a study area. A one car lock up garage in the same block is also included in the price. Contact your agent today for a viewing.

### Rooms

- ✓ Double Bedroom : 0 x 0 m (0 m2)
- ✓ Double Bedroom : 0 x 0 m (0 m2)
- ✓ Double Bedroom : 0 x 0 m (0 m2)
- ✓ Single Bedroom : 0 x 0 m (0 m2)
- ✓ Bathroom : 0 x 0 m (0 m2)
- ✓ Shower Ensuite : 0 x 0 m (0 m2)
- Guest Toilet: 0 x 0 m (0 m2)