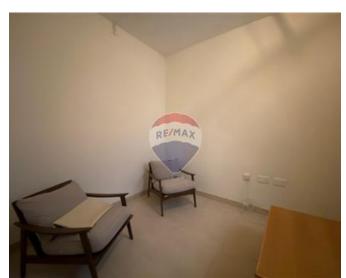

## **Apartment - For Rent - Sliema**

SLIEMA - Large fully furnished apartment located in a quiet residential area. This consists of a kitchen, living and dining area leading onto a front traditional Maltese typed balcony. Main bathroom. Spare bedroom fitted with two single beds. Main bedroom which also enjoys an en suite shower. A single bedroom and also another room which is currently being used a second living area which can also be converted into a study area. A one car lock up garage in the same block is also included in the price. Contact your agent today for a viewing.

### Rooms

- ✓ Double Bedroom : 0 x 0 m (0 m2)
- ✓ Double Bedroom : 0 x 0 m (0 m2)
- ✓ Double Bedroom : 0 x 0 m (0 m2)
- ✓ Single Bedroom : 0 x 0 m (0 m2)
- ✓ Bathroom : 0 x 0 m (0 m2)
- ✓ Shower Ensuite : 0 x 0 m (0 m2)
- Guest Toilet: 0 x 0 m (0 m2)