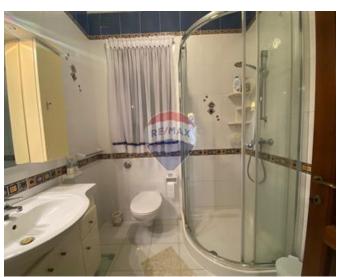

## **Apartment - For Rent - Sliema**

SLIEMA - Large fully furnished apartment located in a quiet residential area. This consists of a kitchen, living and dining area leading onto a front traditional Maltese typed balcony. Main bathroom. Spare bedroom fitted with two single beds. Main bedroom which also enjoys an en suite shower. A single bedroom and also another room which is currently being used a second living area which can also be converted into a study area. A one car lock up garage in the same block is also included in the price. Contact your agent today for a viewing.

#### **Features**

- Kitchen/Dinette
- En Suite
- Skirting
- Balcony

- Ceramic Floor
- ✓ A/C
- Passenger Lift

### Rooms

- ✓ Double Bedroom : 0 x 0 m (0 m2)
- ✓ Double Bedroom : 0 x 0 m (0 m2)
- ✓ Double Bedroom : 0 x 0 m (0 m2)
- ✓ Single Bedroom : 0 x 0 m (0 m2)
- ✓ Bathroom : 0 x 0 m (0 m2)
- ✓ Shower Ensuite : 0 x 0 m (0 m2)
- Guest Toilet: 0 x 0 m (0 m2)