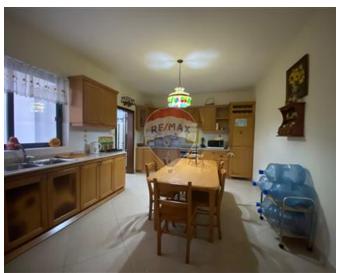

## **Apartment - For Rent - Sliema**

SLIEMA - Large fully furnished apartment located in a quiet residential area. This consists of a kitchen, living and dining area leading onto a front traditional Maltese typed balcony. Main bathroom. Spare bedroom fitted with two single beds. Main bedroom which also enjoys an en suite shower. A single bedroom and also another room which is currently being used a second living area which can also be converted into a study area. A one car lock up garage in the same block is also included in the price. Contact your agent today for a viewing.

#### **Features**

- Kitchen/Dinette
- En Suite
- Skirting
- Balcony

- Ceramic Floor
- ✓ A/C
- Passenger Lift