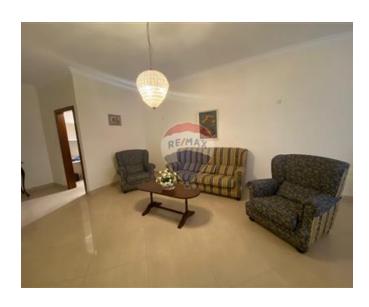

## **Apartment - For Rent - Sliema**

SLIEMA - Large fully furnished apartment located in a quiet residential area. This consists of a kitchen, living and dining area leading onto a front traditional Maltese typed balcony. Main bathroom. Spare bedroom fitted with two single beds. Main bedroom which also enjoys an en suite shower. A single bedroom and also another room which is currently being used a second living area which can also be converted into a study area. A one car lock up garage in the same block is also included in the price. Contact your agent today for a viewing.

#### **Features**

- Kitchen/Dinette
- En Suite
- Skirting
- Balcony

- Ceramic Floor
- ✓ A/C
- Passenger Lift