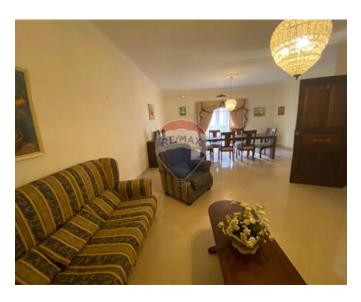

## **Apartment - For Rent - Sliema**

SLIEMA - Large fully furnished apartment located in a quiet residential area. This consists of a kitchen, living and dining area leading onto a front traditional Maltese typed balcony. Main bathroom. Spare bedroom fitted with two single beds. Main bedroom which also enjoys an en suite shower. A single bedroom and also another room which is currently being used a second living area which can also be converted into a study area. A one car lock up garage in the same block is also included in the price. Contact your agent today for a viewing.

#### **Features**

- Kitchen/Dinette
- En Suite
- Skirting
- Balcony

- Ceramic Floor
- ✓ A/C
- Passenger Lift