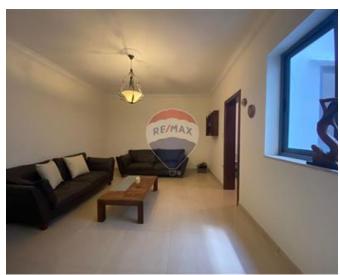

## **Apartment - For Rent - Sliema**

SLIEMA - Large fully furnished apartment located in a quiet residential area. This consists of a kitchen, living and dining area leading onto a front traditional Maltese typed balcony. Main bathroom. Spare bedroom fitted with two single beds. Main bedroom which also enjoys an en suite shower. A single bedroom and also another room which is currently being used a second living area which can also be converted into a study area. A one car lock up garage in the same block is also included in the price. Contact your agent today for a viewing.

#### **Features**

- Kitchen/Dinette
- En Suite
- Skirting
- Balcony

- Ceramic Floor
- ✓ A/C
- Passenger Lift