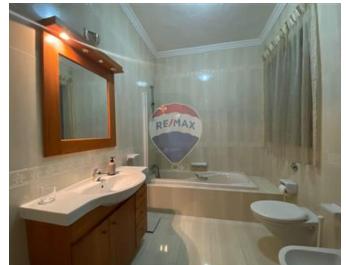

## **Apartment - For Rent - Sliema**

SLIEMA - Large fully furnished apartment located in a quiet residential area. This consists of a kitchen, living and dining area leading onto a front traditional Maltese typed balcony. Main bathroom. Spare bedroom fitted with two single beds. Main bedroom which also enjoys an en suite shower. A single bedroom and also another room which is currently being used a second living area which can also be converted into a study area. A one car lock up garage in the same block is also included in the price. Contact your agent today for a viewing.

#### **Features**

- Kitchen/Dinette
- En Suite
- Skirting
- Balcony

- Ceramic Floor
- ✓ A/C
- Passenger Lift

### Rooms

- ✓ Double Bedroom : 0 x 0 m (0 m2)
- ✓ Double Bedroom : 0 x 0 m (0 m2)
- ✓ Double Bedroom : 0 x 0 m (0 m2)
- ✓ Single Bedroom : 0 x 0 m (0 m2)
- ✓ Bathroom : 0 x 0 m (0 m2)
- ✓ Shower Ensuite : 0 x 0 m (0 m2)
- Guest Toilet: 0 x 0 m (0 m2)