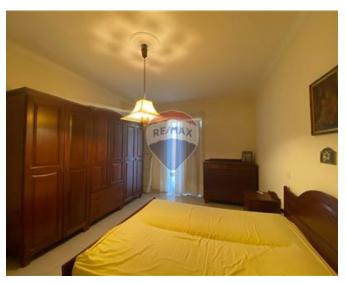

## **Apartment - For Rent - Sliema**

SLIEMA - Large fully furnished apartment located in a quiet residential area. This consists of a kitchen, living and dining area leading onto a front traditional Maltese typed balcony. Main bathroom. Spare bedroom fitted with two single beds. Main bedroom which also enjoys an en suite shower. A single bedroom and also another room which is currently being used a second living area which can also be converted into a study area. A one car lock up garage in the same block is also included in the price. Contact your agent today for a viewing.

### Rooms

- ✓ Double Bedroom : 0 x 0 m (0 m2)
- ✓ Double Bedroom : 0 x 0 m (0 m2)
- ✓ Double Bedroom : 0 x 0 m (0 m2)
- ✓ Single Bedroom : 0 x 0 m (0 m2)
- ✓ Bathroom : 0 x 0 m (0 m2)
- ✓ Shower Ensuite : 0 x 0 m (0 m2)
- Guest Toilet: 0 x 0 m (0 m2)