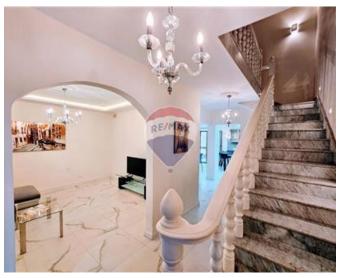

# **Terraced House - For Rent - Santa** Lucia

Santa Lucia - Renovated terraced house located very close to the Airport. This consists of a fully equipped kitchen, living, and dining area leading you onto a large terrace area ideal for entertaining. Main bathroom. Another separate room which could either be used as an office or as another bedroom. On the second floor, there are 3 double bedrooms and another bathroom. The property also enjoys a full private roof. This would make a perfect family home. Contact your agent today for a viewing.