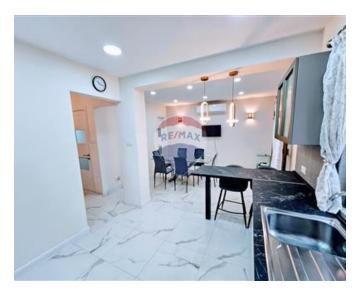

# **Terraced House - For Rent - Santa** Lucia

Santa Lucia - Renovated terraced house located very close to the Airport. This consists of a fully equipped kitchen, living, and dining area leading you onto a large terrace area ideal for entertaining. Main bathroom. Another separate room which could either be used as an office or as another bedroom. On the second floor, there are 3 double bedrooms and another bathroom. The property also enjoys a full private roof. This would make a perfect family home. Contact your agent today for a viewing.