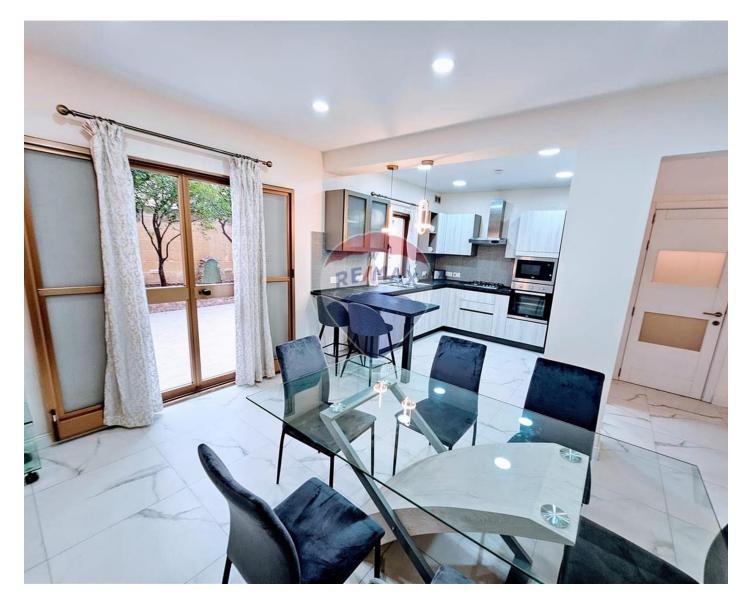

# **Terraced House - For Rent - Santa** Lucia

Santa Lucia - Renovated terraced house located very close to the Airport. This consists of a fully equipped kitchen, living, and dining area leading you onto a large terrace area ideal for entertaining. Main bathroom. Another separate room which could either be used as an office or as another bedroom. On the second floor, there are 3 double bedrooms and another bathroom. The property also enjoys a full private roof. This would make a perfect family home. Contact your agent today for a viewing.