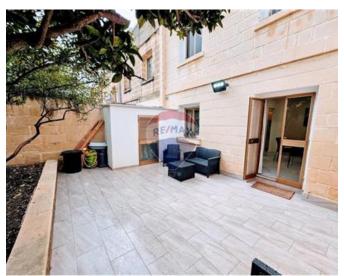

# **Terraced House - For Rent - Santa** Lucia

Santa Lucia - Renovated terraced house located very close to the Airport. This consists of a fully equipped kitchen, living, and dining area leading you onto a large terrace area ideal for entertaining. Main bathroom. Another separate room which could either be used as an office or as another bedroom. On the second floor, there are 3 double bedrooms and another bathroom. The property also enjoys a full private roof. This would make a perfect family home. Contact your agent today for a viewing.