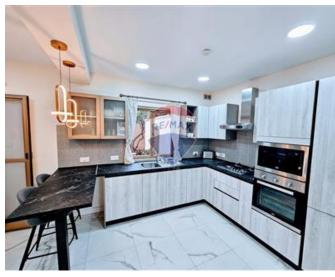

# **Terraced House - For Rent - Santa** Lucia

Santa Lucia - Renovated terraced house located very close to the Airport. This consists of a fully equipped kitchen, living, and dining area leading you onto a large terrace area ideal for entertaining. Main bathroom. Another separate room which could either be used as an office or as another bedroom. On the second floor, there are 3 double bedrooms and another bathroom. The property also enjoys a full private roof. This would make a perfect family home. Contact your agent today for a viewing.

#### **Features**

- Kitchen/Dinette
- Gypsum Plastering
- Skirting