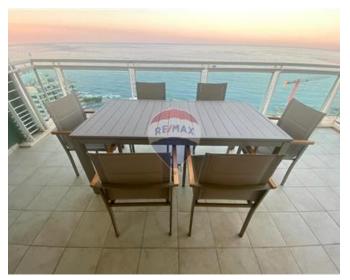

## **Apartment - For Rent - Sliema**

Fort Cambridge - Stylish seafront apartment forming part of a prestigious development in the heart of Sliema, minutes away from the shops and cafes. Spacious accommodation consisting of an entrance hall, and an open plan kitchen/living/dining area leading onto a sizeable front terrace enjoying breathtaking full frontal sea views. Three double bedrooms, two bathrooms (one en suite) and a utility room. This property is finished to high standards and includes all amenities, as well as the use of a communal swimming pool and one underlying car space. Viewings are recommended.

### **Features**

- Kitchen/Dinette
- En Suite
- Skirting
- Double Glazed
- Balcony