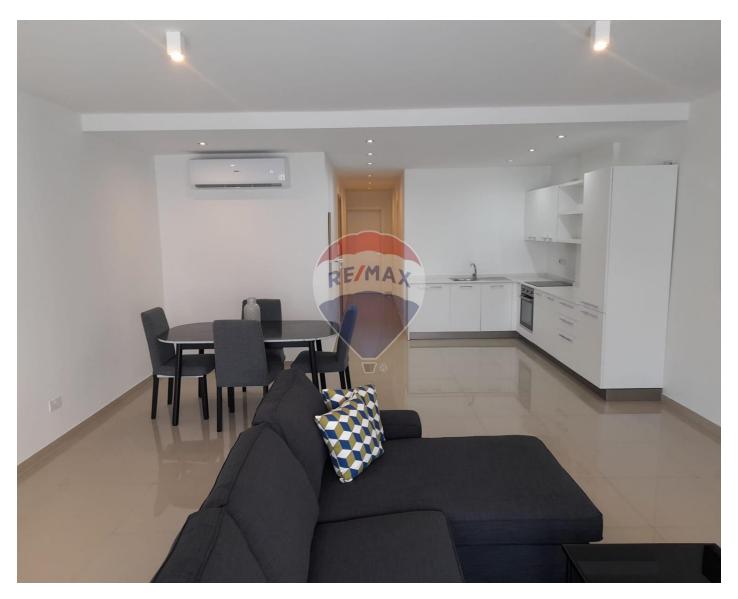

## **Apartment - For Rent - St Julian's**

ST JULIAN'S – Tastefully finished and furnished apartment, having a South facing orientation and forming part of a smart residential block, just off Balluta Bay. Offering a spacious layout and enjoying plenty of natural light throughout, accommodation comprises of an open plan kitchen/living/dining area, leading onto a sizeable front terrace, ideal for sun lounging and al fresco dining. Two double bedrooms, one having an en suite shower and a guest bathroom. A Car space is available at an extra cost. viewings are highly recommended.