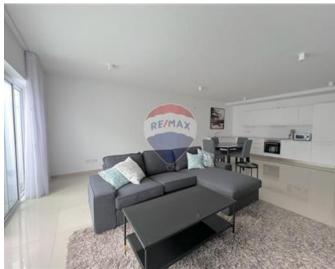

### **Apartment - For Rent - St Julian's**

ST JULIAN'S – Tastefully finished and furnished apartment, having a South facing orientation and forming part of a smart residential block, just off Balluta Bay. Offering a spacious layout and enjoying plenty of natural light throughout, accommodation comprises of an open plan kitchen/living/dining area, leading onto a sizeable front terrace, ideal for sun lounging and al fresco dining. Two double bedrooms, study area, bathroom and a guest bathroom. A car space is also available at an extra cost. This property would make a lovely home, viewings are highly recommended.

#### **Features**

- Kitchen/Dinette
- Electricity Utility
- A/C
- ✓ Intelligent Lighting
- Double Glazed

- En Suite
- Gypsum Plastering
- Skirting
- Passenger Lift
- Balcony